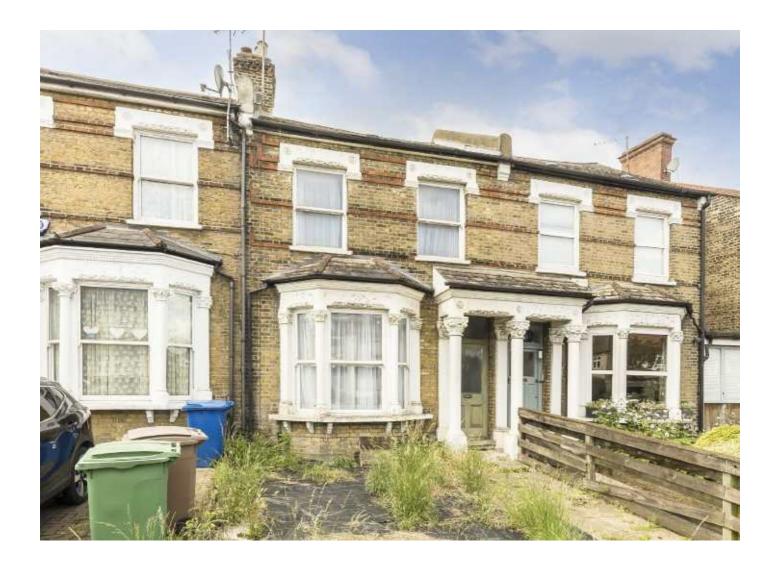

## Forest Hill Road, SE22 £840,000

Offering huge potential and the opportunity to create a stunning family home, this wide and rarely available natural five bedroom, terraced Victorian house requires complete refurbishment. Arranged over three floors, retaining a wealth of period charm and bright and airy due to its high ceilings. The property offers an enticing project with plenty of potential for extension subject to the usual planning consents.

A short walk away from Peckham Rye Park, Forest Hill Road and is perfectly positioned for the local amenities in East Dulwich. Transport links are provided via multiple bus networks and mainline rail links from Peckham Rye and Honor Oak.

## **Features**

Requires Refurbishment Terraced Victorian House Five Bedrooms Period Features Mature Large Garden No Onward Chain

East Dulwich 020 8742 4142 dexters.co.uk