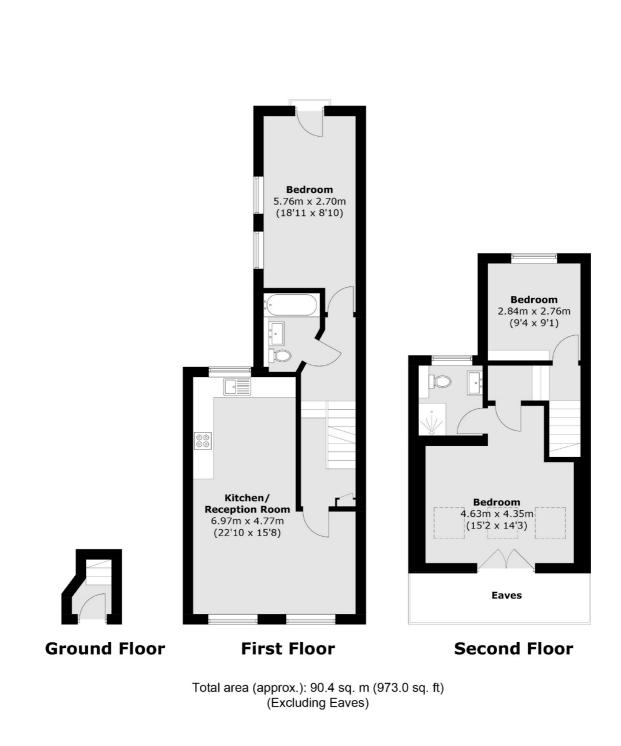

## Upland Road, SE22 £625,000

Situated within a large Victorian house, this fabulous three bedroom split level Victorian first floor floor flat has been extensively refurbished throughout and includes a German designed kitchen Spanish worktops and Bosch integrated appliances and is being sold with no onward chain. At over 970 Sq Ft the property offers similar square footage to many three bedroom houses, is naturally bright and airy and is perfect for a first time buyer looking to get onto the enviable East Dulwich property ladder on a turn key property.

#### Features

Three Bedrooms 973 Sq Ft Two Bathrooms Quiet Sought After Road Share of Freehold Bosch Appliances