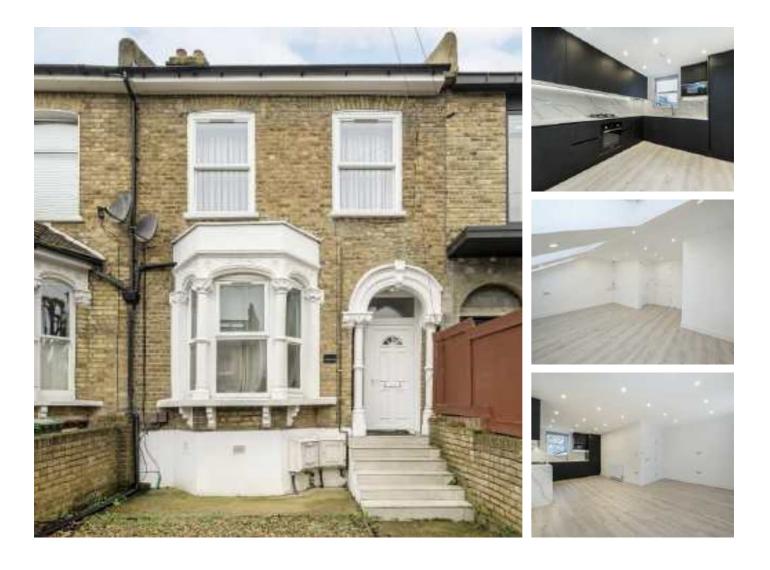

## Upland Road, SE22 £625,000

Situated within a large Victorian house, this fabulous three bedroom split level Victorian first floor floor flat has been extensively refurbished throughout and includes a German designed kitchen Spanish worktops and Bosch integrated appliances and is being sold with no onward chain. At over 970 Sq Ft the property offers similar square footage to many three bedroom houses, is naturally bright and airy and is perfect for a first time buyer looking to get onto the enviable East Dulwich property ladder on a turn key property.

#### Features

Three Bedrooms 973 Sq Ft Two Bathrooms Quiet Sought After Road Share of Freehold Bosch Appliances