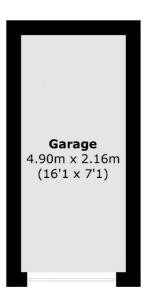

## Hunters Meadow, SE19 £275,000

Located within a small private development this purpose built apartment is sold with a recently extended lease and no onward chain. Requiring some updating, it offers a good-size double bedroom, bright reception with plenty of space for dining, fitted kitchen and bathroom/WC. With the added benefit of a garage en bloc it presents the perfect step on to the property ladder.

Total area (approx.): 46.9 sq. m (504.8 sq. ft) Garage : 10.6 sq. m (114.1 sq. ft)