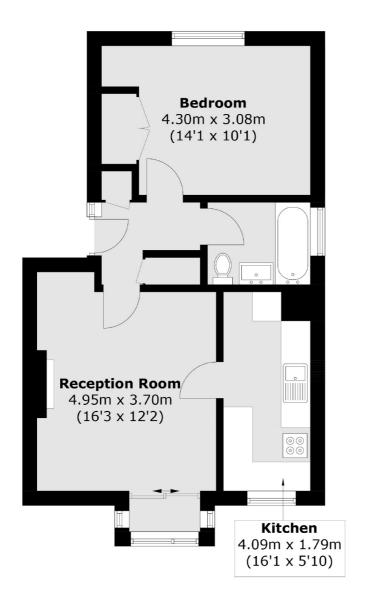

## Hunters Meadow, SE19 £275,000

Located within a small private development this purpose built apartment is sold with a recently extended lease and no onward chain. Requiring some updating, it offers a good-size double bedroom, bright reception with plenty of space for dining, fitted kitchen and bathroom/WC. With the added benefit of a garage en bloc it presents the perfect step on to the property ladder.

Total area (approx.): 46.9 sq. m (504.8 sq. ft) Garage : 10.6 sq. m (114.1 sq. ft)