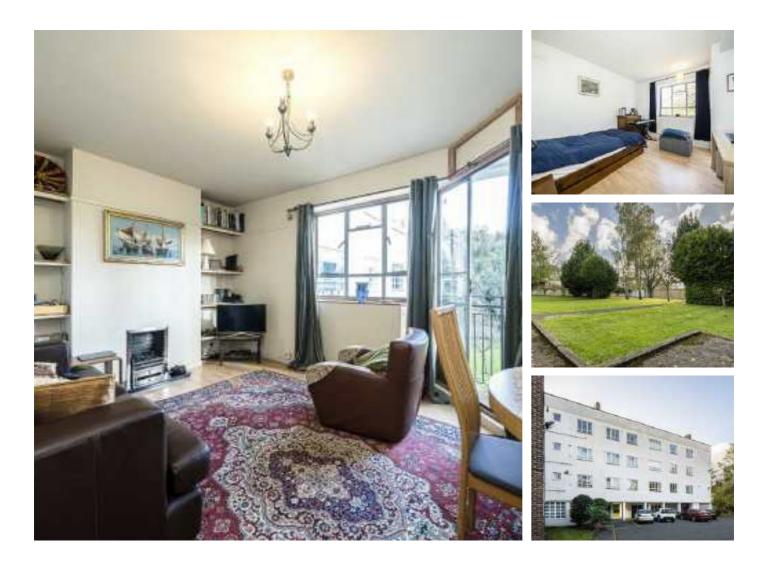

## **Peckham Rye, SE22** £600,000

A fantastic opportunity to purchase this lovely three bedroom apartment, situated in a well maintained mid century brick built in a desirable location on the edge of Peckham Rye Park. This sizeable bright apartment is positioned on the second floor, is offered in very good condition throughout, comprising of a generous reception room with wood style flooring and working gas fire, three good size bedrooms, a separate eat-in kitchen and a modern bathroom. The property also benefits from high ceilings, an external storage facility, residents parking, and a balcony with views over the communal gardens.

Peckham Rye Park & Common is on your door step with Nunhead and East Dulwich's town centres both within easy reach providing an array of shops restaurants and bars. Frequent rail links into Zone One can be found from Nunhead and Peckham Rye Stations.

#### Features

Share Of Freehold Three Double Bedrooms Private Parking Close To Transport Views Over Communal Gardens Great Storage