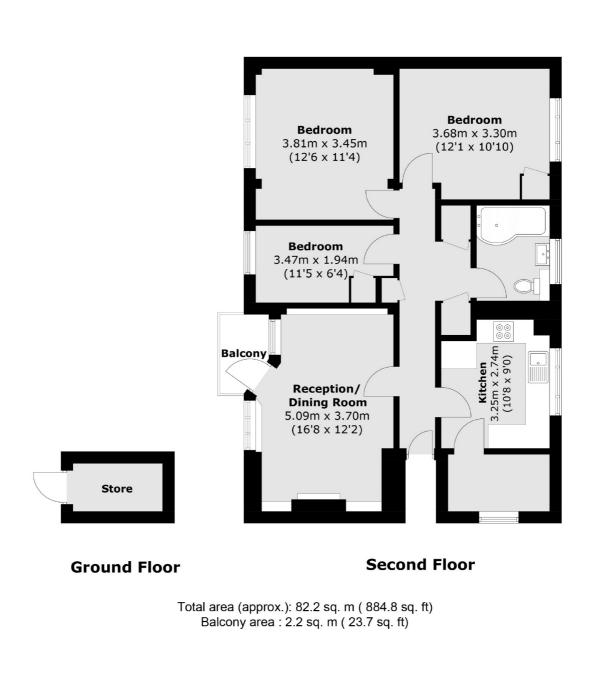

## **Peckham Rye, SE22** £600,000

A fantastic opportunity to purchase this lovely three bedroom apartment, situated in a well maintained mid century brick built in a desirable location on the edge of Peckham Rye Park. This sizeable bright apartment is positioned on the second floor, is offered in very good condition throughout, comprising of a generous reception room with wood style flooring and working gas fire, three good size bedrooms, a separate eat-in kitchen and a modern bathroom. The property also benefits from high ceilings, an external storage facility, residents parking, and a balcony with views over the communal gardens.