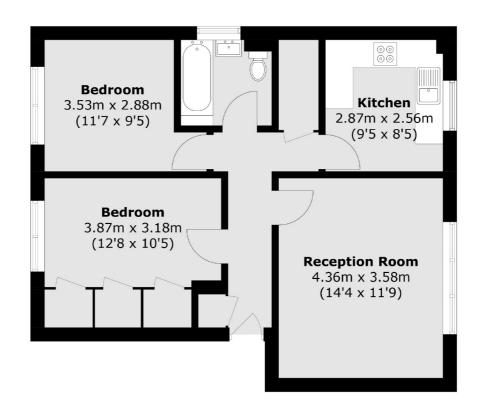

## Barry Road, London, SE22

(Not Shown In Actual Location / Orientation)

Total area (approx.): 58.6 sq. m ( 630.7 sq. ft) Garage (approx.): 11.6 sq. m ( 124.8 sq. ft)

East Dulwich

98 Grove Vale

020 8742 4142