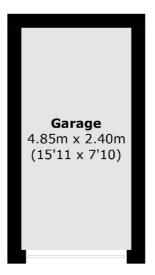

## **Features**

No Onward Chain Share Of Freehold Two Bedrooms Private Garage Communal Gardens Ground Floor

East Dulwich 020 8742 4142 dexters.co.uk

## Barry Road, London, SE22

(Not Shown In Actual Location / Orientation)

Total area (approx.): 58.6 sq. m ( 630.7 sq. ft) Garage (approx.): 11.6 sq. m ( 124.8 sq. ft)

East Dulwich

98 Grove Vale

020 8742 4142