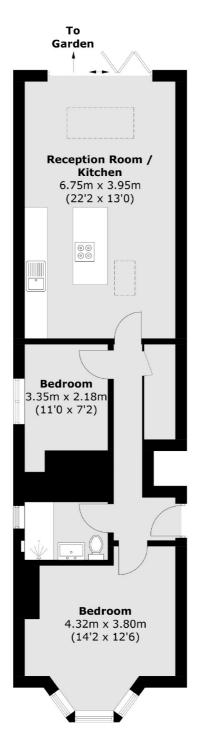

### Barry Road, London, SE22

Total area (approx.): 62.4 sq. m (671.7 sq. ft)

East Dulwich

98 Grove Vale

020 8742 4142

London

Sales

SE22 8DR