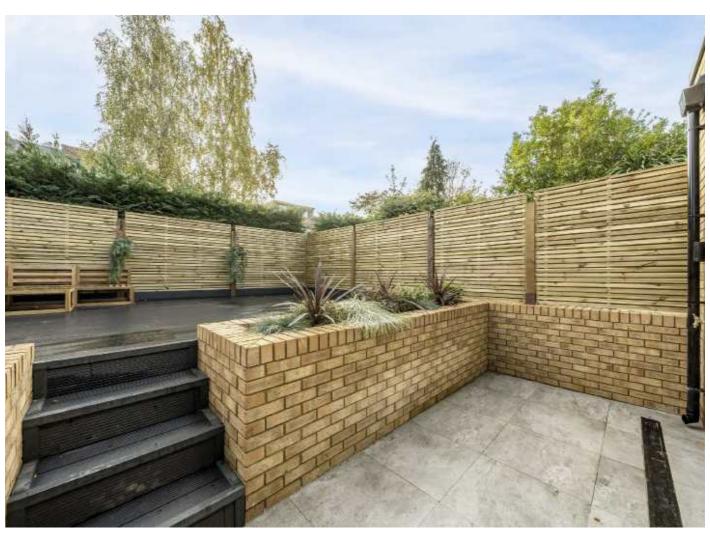

#### **Features**

Fully Refurbished and Extended No Onward Chain Landscaped Garden Open Plan Kitchen/Reception 999 Year Lease South East Facing Garden

East Dulwich 020 8742 4142 dexters.co.uk

## Barry Road, SE22

The flat has been recently renovated creating a fantastic open plan kitchen/reception sociable living space with bi-fold doors leading out onto a private landscaped south east facing garden. The stylish kitchen is fully fitted with brand new appliances and the impressive kitchen island provides the perfect space for dining and socialising. The double bedroom at the front has great ceiling height as well as a character bay window making the room wonderfully bright. There is a further bedroom and both are serviced by a family sized modern bathroom.