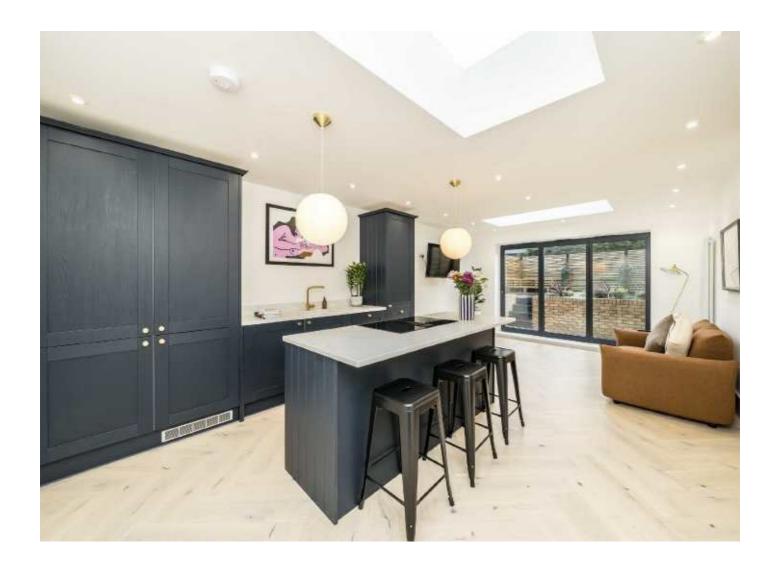

## Barry Road, SE22

The flat has been recently renovated creating a fantastic open plan kitchen/reception sociable living space with bi-fold doors leading out onto a private landscaped south east facing garden. The stylish kitchen is fully fitted with brand new appliances and the impressive kitchen island provides the perfect space for dining and socialising. The double bedroom at the front has great ceiling height as well as a character bay window making the room wonderfully bright. There is a further bedroom and both are serviced by a family sized modern bathroom.