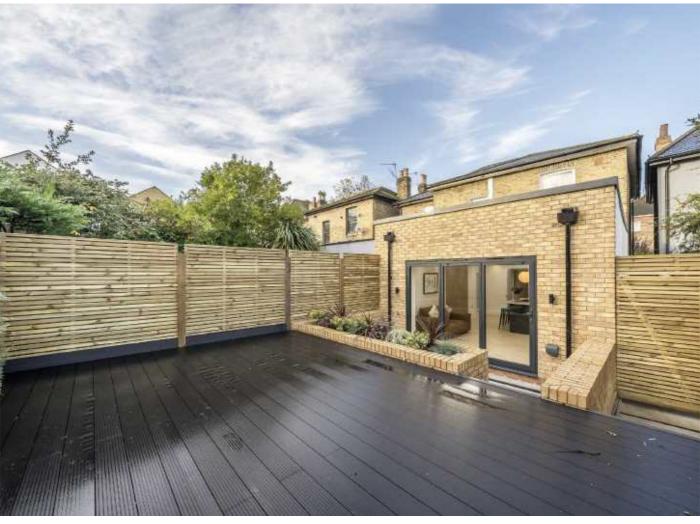

#### **Features**

Fully Refurbished and Extended No Onward Chain Landscaped Garden Open Plan Kitchen/Reception 999 Year Lease South East Facing Garden

East Dulwich 020 8742 4142 dexters.co.uk

## Barry Road, SE22

The flat has been recently renovated creating a fantastic open plan kitchen/reception sociable living space with bi-fold doors leading out onto a private landscaped south east facing garden. The stylish kitchen is fully fitted with brand new appliances and the impressive kitchen island provides the perfect space for dining and socialising. The double bedroom at the front has great ceiling height as well as a character bay window making the room wonderfully bright. There is a further bedroom and both are serviced by a family sized modern bathroom.