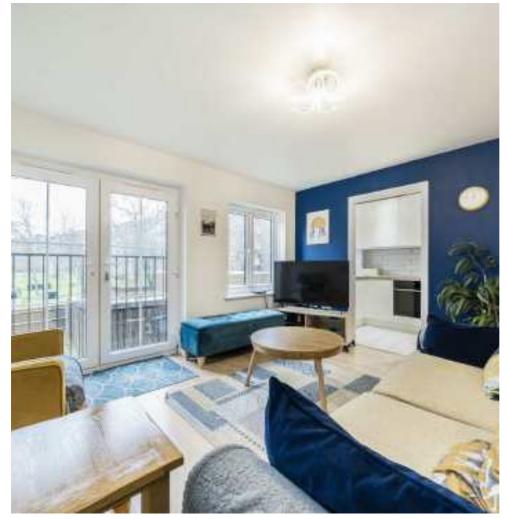

## Lordship Lane, SE22 £325,000

Located within a small private development this modern apartment ticks all the boxes. Well presented through out it offers a bright reception with plenty of space for dining, stylish kitchen and two bedrooms served by a stylish bathroom/WC. Offered chain free, it presents the perfect step on to the property ladder.

Dukes Court is a modern development situated along Lordship Lane and perfectly placed for many of the areas amenities, including independent restaurants, local shops and bars. The green open spaces of Dulwich Park are close at hand as are frequent rail connections from Forest Hill (Overground) and West Dulwich stations.

## **Features**

Modern Development Naturally Bright Modern Fittings Two Bedrooms Convenient Location No Onward Chain

East Dulwich 020 8742 4142 dexters.co.uk