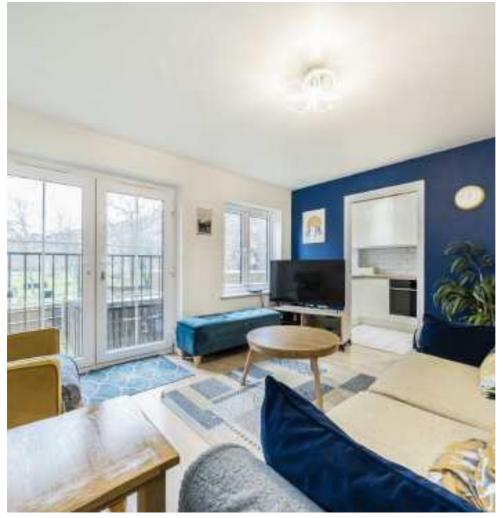

## Lordship Lane, SE22 £375,000

Located within a small private development this modern apartment ticks all the boxes. Well presented through out it offers a bright reception with plenty of space for dining, stylish kitchen and two bedrooms served by a stylish bathroom/WC. Offered chain free, it presents the perfect step on to the property ladder.

Dukes Court is a modern development situated along Lordship Lane and perfectly placed for many of the areas amenities, including independent restaurants, local shops and bars. The green open spaces of Dulwich Park are close at hand as are frequent rail connections from Forest Hill (Overground) and West Dulwich stations.

## **Features**

Modern Development Naturally Bright Modern Fittings Two Bedrooms Convenient Location No Onward Chain

East Dulwich 020 8742 4142 dexters.co.uk