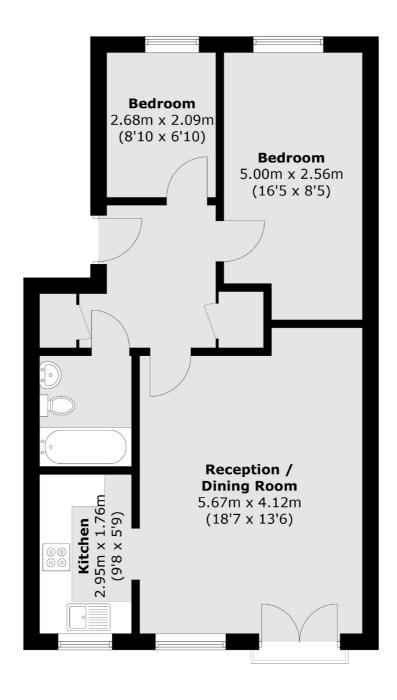

## Lordship Lane, London, SE22

Total area (approx.): 59.1 sq. m (636.1 sq. ft)

East Dulwich

98 Grove Vale

020 8742 4142

London

Sales

SE22 8DR