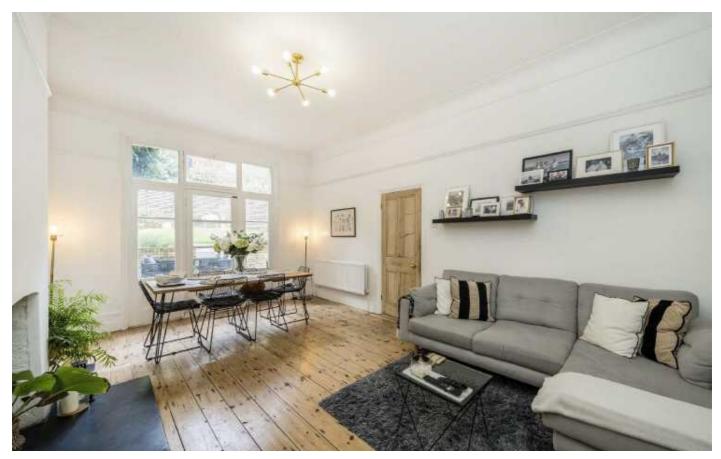

## **Underhill Road, SE22**

The property is accessed via a secure side gate, with its own entrance. Wider than the average Victorian house and oozing with character and period features, with beautiful high ceilings and original wooden floors. The kitchen can be accessed from either corridor and includes a range cooker and generous storage cupboard space. The living room is spacious, with room for a large dining table, and has french doors that lead out onto a well kept south facing garden, which has been fully remodelled and landscaped by the current owners. There are two good size double bedrooms, the master being exceptionally large, with floor to ceiling built in wardrobes, and a stunning bay window, which floods the room with lots of natural light. There is also a generous sized family bathroom, with roll top bath. The property also boasts an impressive cellar, fantastic for storage and can be used as a utility room.