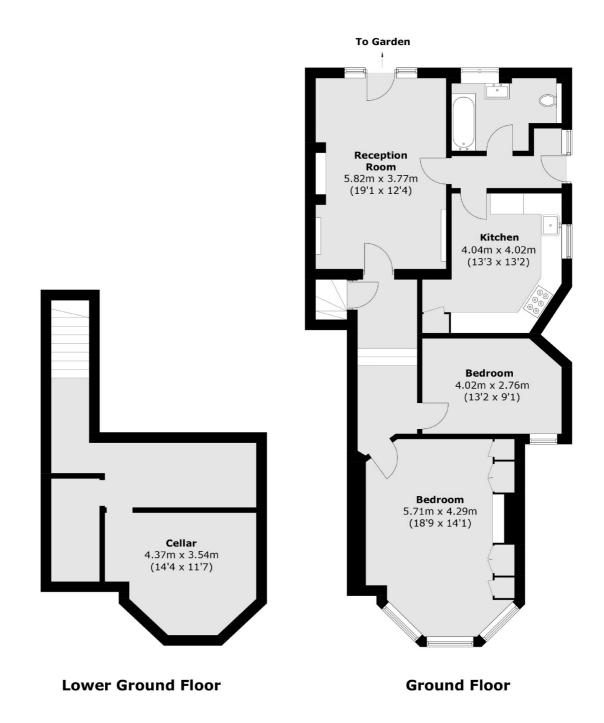

### Underhill Road, London, SE22

Total area (approx.): 124.1 sq. m (1,335.7 sq. ft)

East Dulwich

98 Grove Vale

020 8742 4142

London

Sales

SE22 8DR