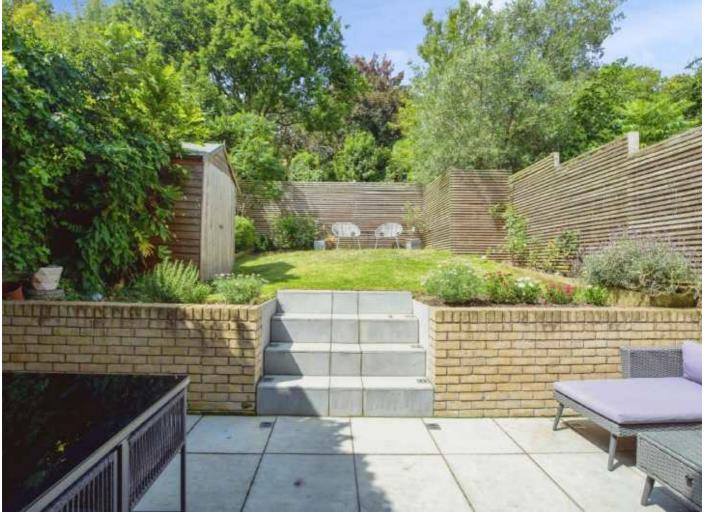

## **Underhill Road, SE22**

The property is accessed via a secure side gate, with its own entrance. Wider than the average Victorian house and oozing with character and period features, with beautiful high ceilings and original wooden floors. The kitchen can be accessed from either corridor and includes a range cooker and generous storage cupboard space. The living room is spacious, with room for a large dining table, and has french doors that lead out onto a well kept south facing garden, which has been fully remodelled and landscaped by the current owners. There are two good size double bedrooms, the master being exceptionally large, with floor to ceiling built in wardrobes, and a stunning bay window, which floods the room with lots of natural light. There is also a generous sized family bathroom, with roll top bath. The property also boasts an impressive cellar, fantastic for storage and can be used as a utility room.