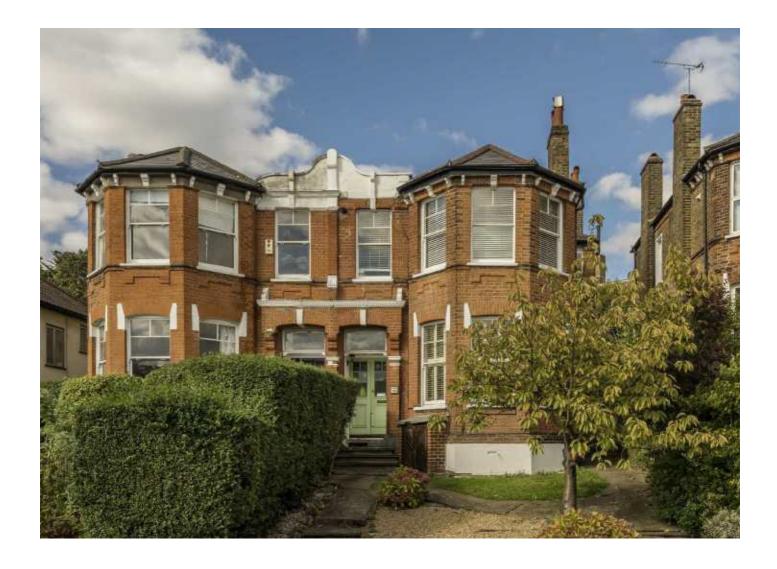

# Underhill Road, SE22 £710,000

At over 1300 sq/ft and spanning across the entire ground floor of this imposing Victorian house, is this gorgeous two double bedroom garden flat, which is offered with a share of the freehold.

## **Underhill Road, SE22**

The property is accessed via a secure side gate, with its own entrance. Wider than the average Victorian house and oozing with character and period features, with beautiful high ceilings and original wooden floors. The kitchen can be accessed from either corridor and includes a range cooker and generous storage cupboard space. The living room is spacious, with room for a large dining table, and has french doors that lead out onto a well kept south facing garden, which has been fully remodelled and landscaped by the current owners. There are two good size double bedrooms, the master being exceptionally large, with floor to ceiling built in wardrobes, and a stunning bay window, which floods the room with lots of natural light. There is also a generous sized family bathroom, with roll top bath. The property also boasts an impressive cellar, fantastic for storage and can be used as a utility room.