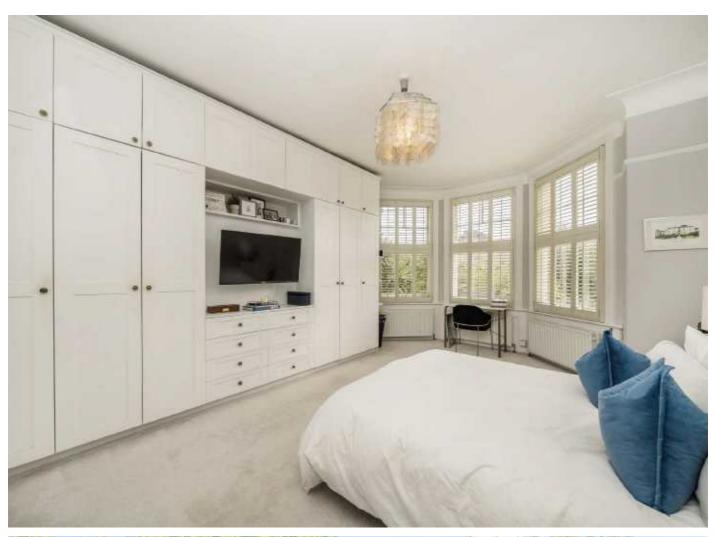

## **Underhill Road, SE22**

The property is accessed via a secure side gate, with its own entrance. Wider than the average Victorian house and oozing with character and period features, with beautiful high ceilings and original wooden floors. The kitchen can be accessed from either corridor and includes a range cooker and generous storage cupboard space. The living room is spacious, with room for a large dining table, and has french doors that lead out onto a well kept south facing garden, which has been fully remodelled and landscaped by the current owners. There are two good size double bedrooms, the master being exceptionally large, with floor to ceiling built in wardrobes, and a stunning bay window, which floods the room with lots of natural light. There is also a generous sized family bathroom, with roll top bath. The property also boasts an impressive cellar, fantastic for storage and can be used as a utility room.