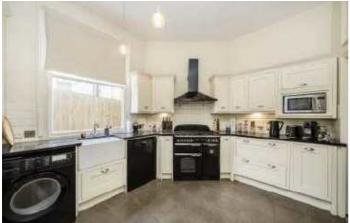

## **Underhill Road, SE22**

The property is accessed via a secure side gate, with its own entrance. Wider than the average Victorian house and oozing with character and period features, with beautiful high ceilings and original wooden floors. The kitchen can be accessed from either corridor and includes a range cooker and generous storage cupboard space. The living room is spacious, with room for a large dining table, and has french doors that lead out onto a well kept south facing garden, which has been fully remodelled and landscaped by the current owners. There are two good size double bedrooms, the master being exceptionally large, with floor to ceiling built in wardrobes, and a stunning bay window, which floods the room with lots of natural light. There is also a generous sized family bathroom, with roll top bath. The property also boasts an impressive cellar, fantastic for storage and can be used as a utility room.