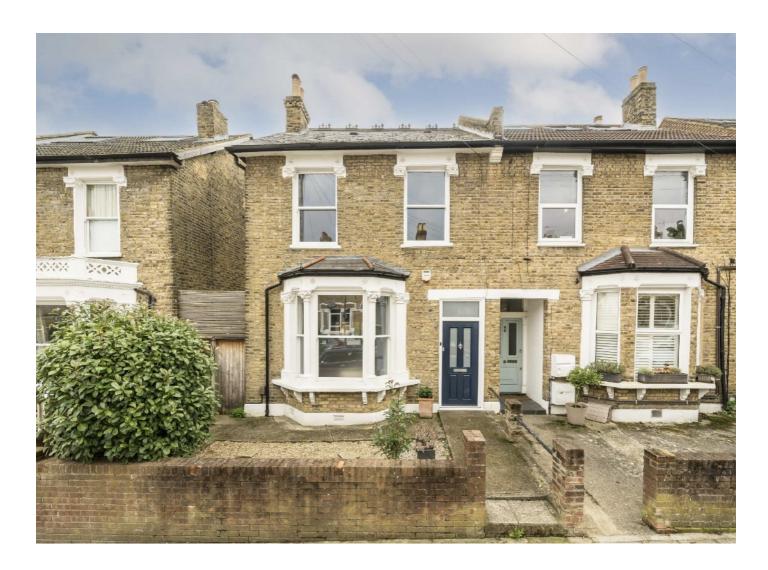

## **Crystal Palace Road, SE22** £1,300,000

Impressively proportioned throughout, this five-bedroom Victorian house stands out from the norm with its wonderfully wide plot, deep front garden and useful side access. Perfectly positioned for the ever-popular East and North Dulwich Charter Schools and close to Lordship Lanes fashionable parade of shops and restaurants.

Crystal Palace Road is perfectly located between Dulwich Park, Peckham Rye Park and amenities of Lordship Lane with its bars, cafes, restaurants and independent shops. There are excellent transport links from East Dulwich station and Peckham Rye station as well as bus connections into the neighbouring Dulwich Village, Forest Hill, Peckham and Camberwell.