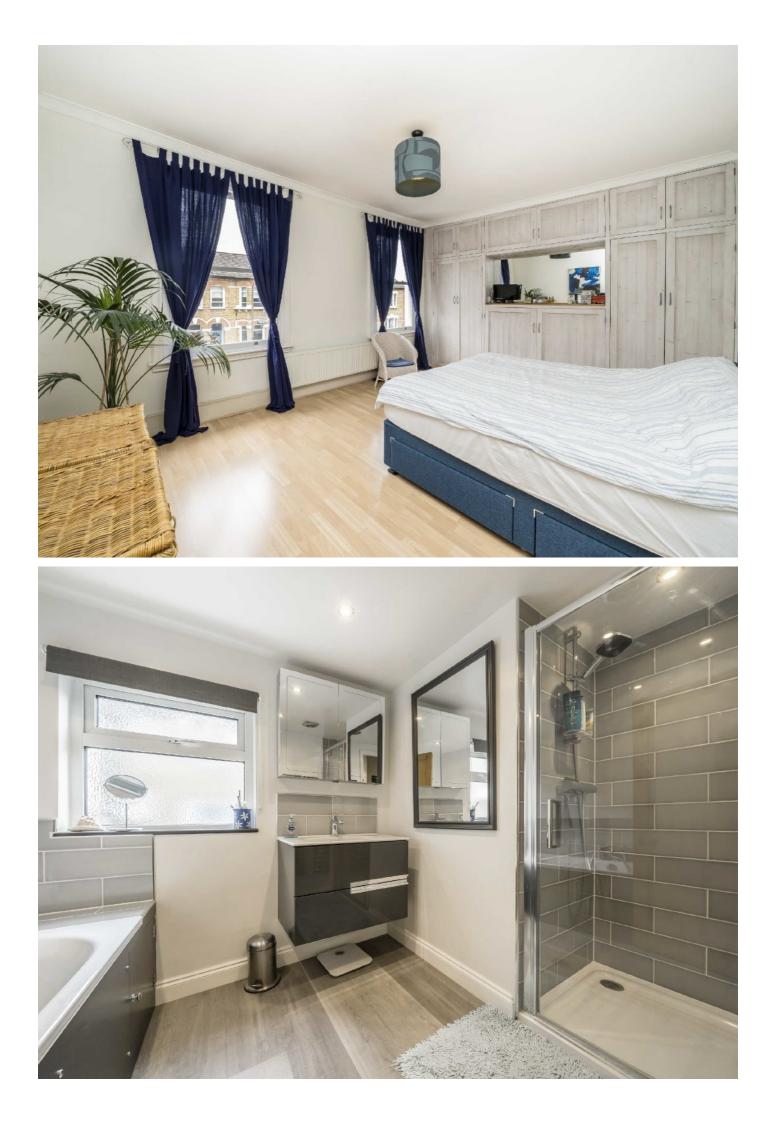

To the rear the kitchen/breakfast room with glass doors to the garden has the potential to extend with a wrap-around extension (STPP) and will increase the floor area further still. The rear garden is a fantastic size (both wide and deep) receives good sun and is mainly lawned with well-established borders. Upstairs, the property's natural two additional floors presently provide five bedrooms, family bathroom and two separate WC's.