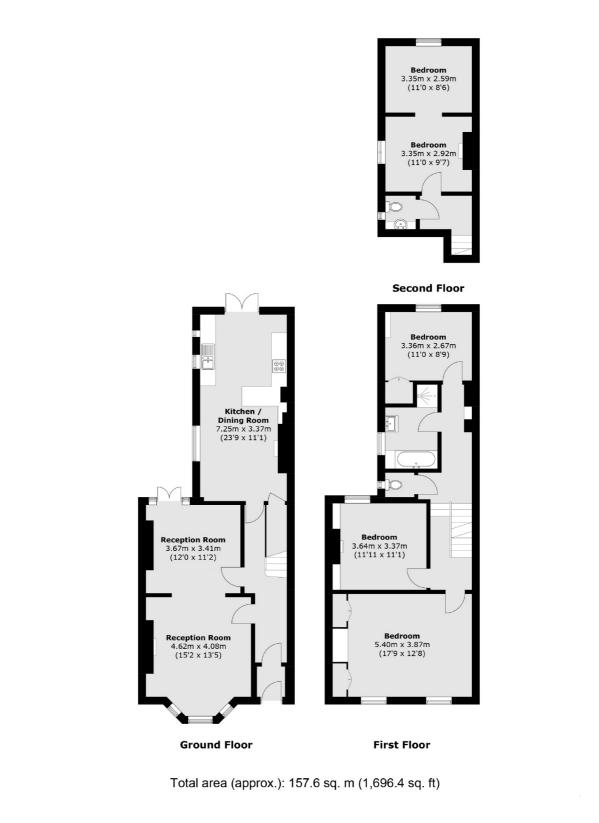

### **Crystal Palace Road, SE22**

On the ground floor, the property's wide frontage allows for a generous entrance hall and two large reception rooms which have been knocked together to create a vast entertaining space.

To the rear the kitchen/breakfast room with glass doors to the garden has the potential to extend with a wrap-around extension (STPP) and will increase the floor area further still. The rear garden is a fantastic size (both wide and deep) receives good sun and is mainly lawned with well-established borders. Upstairs, the property's natural two additional floors presently provide five bedrooms, family bathroom and two separate WC's.