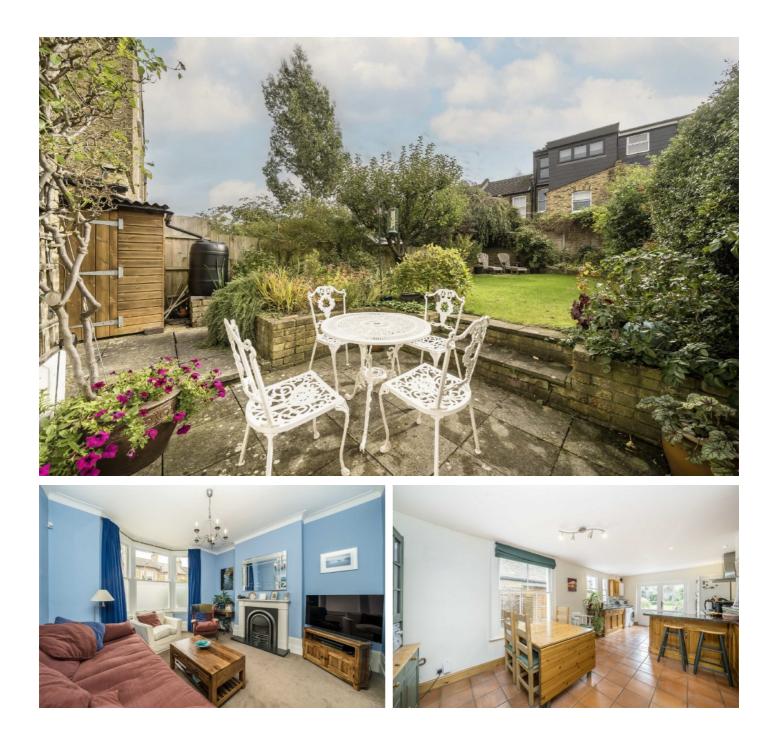

### **Crystal Palace Road, SE22**

On the ground floor, the property's wide frontage allows for a generous entrance hall and two large reception rooms which have been knocked together to create a vast entertaining space.

To the rear the kitchen/breakfast room with glass doors to the garden has the potential to extend with a wrap-around extension (STPP) and will increase the floor area further still. The rear garden is a fantastic size (both wide and deep) receives good sun and is mainly lawned with well-established borders. Upstairs, the property's natural two additional floors presently provide five bedrooms, family bathroom and two separate WC's.