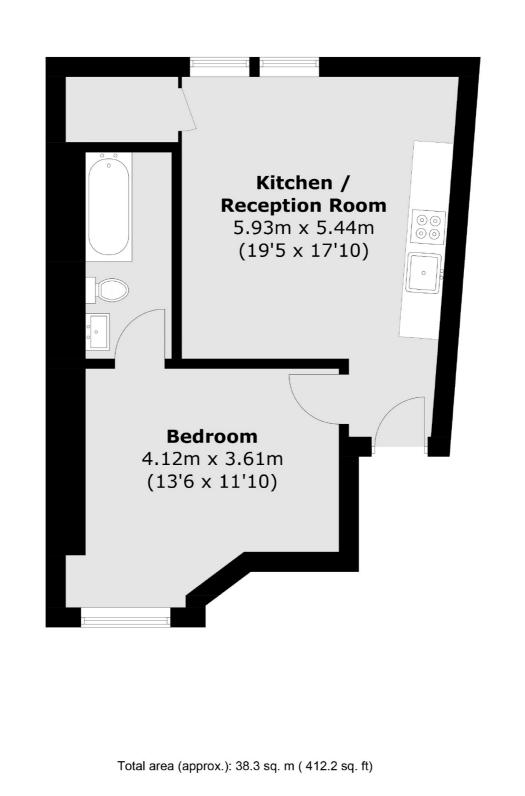

## Grove Vale, SE22 £300,000

Fully renovated to a high standard is this well designed one bedroom top floor flat, located in the heart of East Dulwich and moments away from the amenities of Lordship Lane. The property comprises an open plan kitchen / living room with fully fitted high spec modern kitchen, good size double bedroom with en-suite bathroom. An ideal purchase for a first time buyer.

#### Features

Top Floor Flat One Double Bedroom Fully Renovated Long Lease Fantastic Location Close To Transport Links