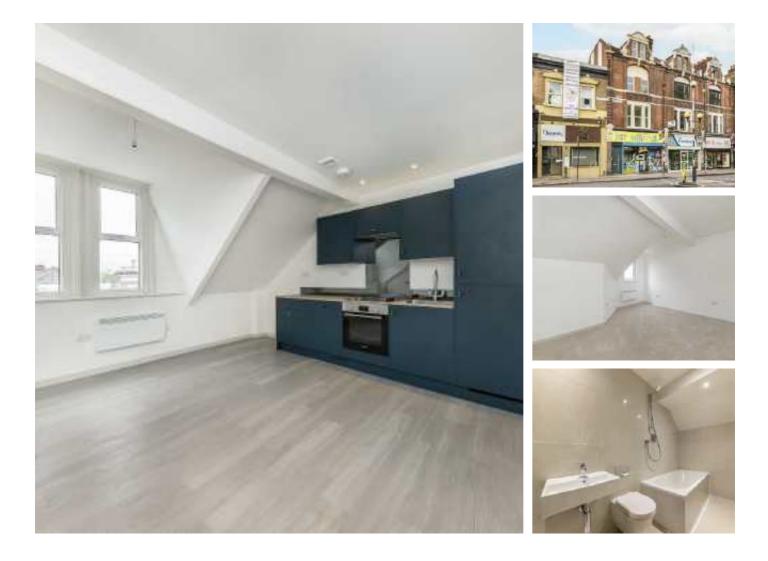

## Grove Vale, SE22 £300,000

Fully renovated to a high standard is this well designed one bedroom top floor flat, located in the heart of East Dulwich and moments away from the amenities of Lordship Lane. The property comprises an open plan kitchen / living room with fully fitted high spec modern kitchen, good size double bedroom with en-suite bathroom. An ideal purchase for a first time buyer.

Located within close proximity to East Dulwich station which offers rail links to the City via London Bridge. The shops, bars and restaurants of Lordship Lane are on your doorstep, as well being walking distance from the open spaces of Dulwich Park and Peckham Rye.

#### Features

Top Floor Flat One Double Bedroom Fully Renovated Long Lease Fantastic Location Close To Transport Links