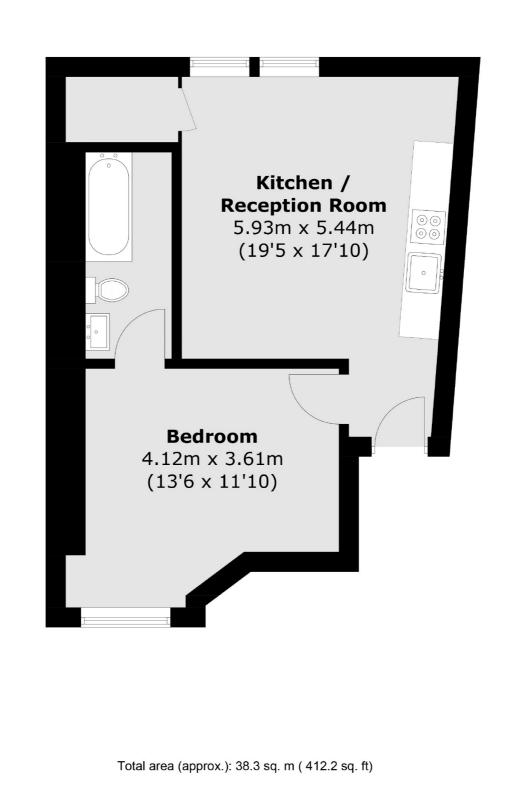

The property comprises an open plan kitchen / living room with fully fitted high spec modern kitchen, good size double bedroom with en-suite bathroom. An ideal purchase for a first time buyer.

Located within close proximity to East Dulwich station which offers rail links to the City via London Bridge. The shops, bars and restaurants of Lordship Lane are on your doorstep, as well being walking distance from the open spaces of Dulwich Park and Peckham Rye.