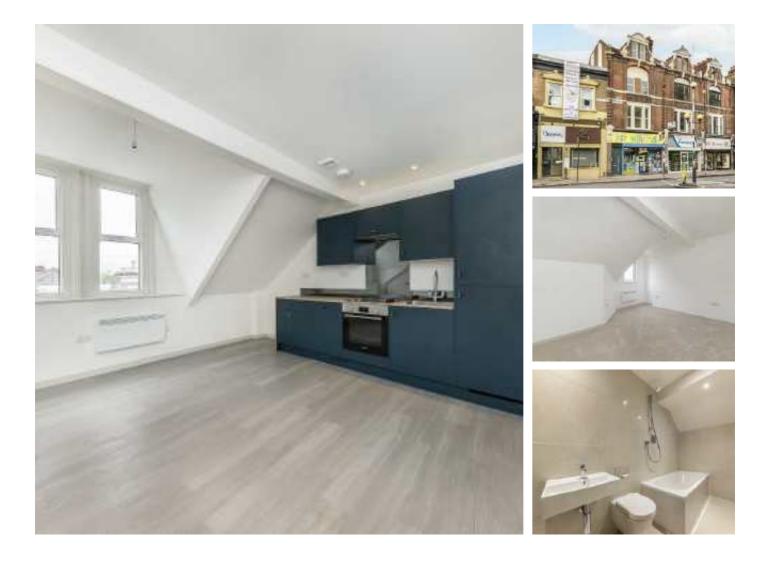

## Grove Vale, SE22 £395,000

Fully renovated to a high standard is this well designed one bedroom top floor flat, located in the heart of East Dulwich and moments away from the amenities of Lordship Lane.

The property comprises an open plan kitchen / living room with fully fitted high spec modern kitchen, good size double bedroom with en-suite bathroom. An ideal purchase for a first time buyer.

Located within close proximity to East Dulwich station which offers rail links to the City via London Bridge. The shops, bars and restaurants of Lordship Lane are on your doorstep, as well being walking distance from the open spaces of Dulwich Park and Peckham Rye.

### Features

Top Floor Flat One Double Bedroom Fully Renovated Long Lease Fantastic Location Close To Transport Links