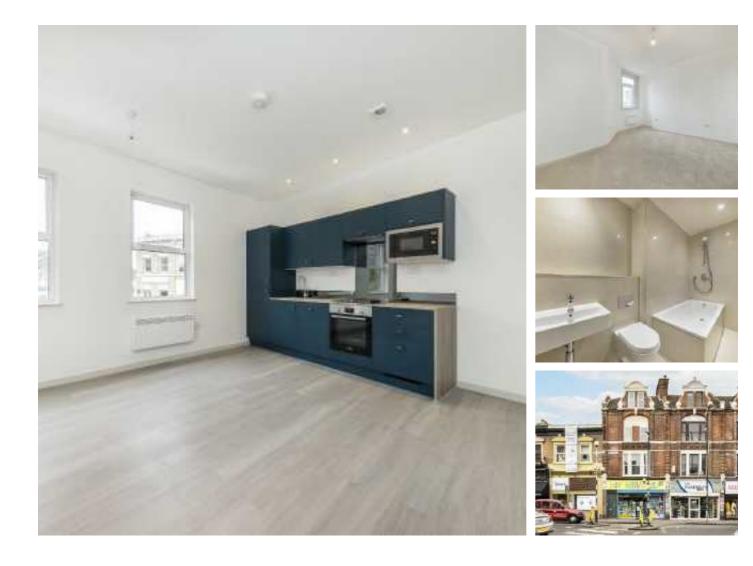

## Grove Vale, SE22 £300,000

Fully renovated to a high standard is this well designed one bedroom second floor flat, located in the heart of East Dulwich and moments away from the amenities of Lordship Lane.

The property comprises an open plan kitchen / living room with fully fitted high spec modern kitchen, good size double bedroom with en-suite bathroom. An ideal purchase for a first time buyer.

Located within close proximity to East Dulwich station which offers rail links to the City via London Bridge. The shops, bars and restaurants of Lordship Lane are on your doorstep, as well being walking distance from the open spaces of Dulwich Park and Peckham Rye.

#### Features

Second Floor One Double Bedroom Fully Renovated Long Lease Fantastic Location Close To Transport Links