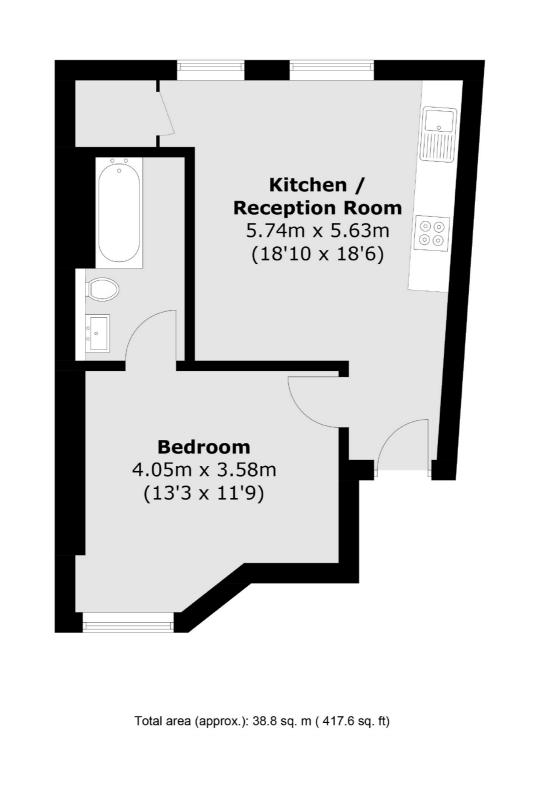

The property comprises an open plan kitchen / living room with fully fitted high spec modern kitchen, good size double bedroom with en-suite bathroom. An ideal purchase for a first time buyer.

Located within close proximity to East Dulwich station which offers rail links to the City via London Bridge. The shops, bars and restaurants of Lordship Lane are on your doorstep, as well being walking distance from the open spaces of Dulwich Park and Peckham Rye.