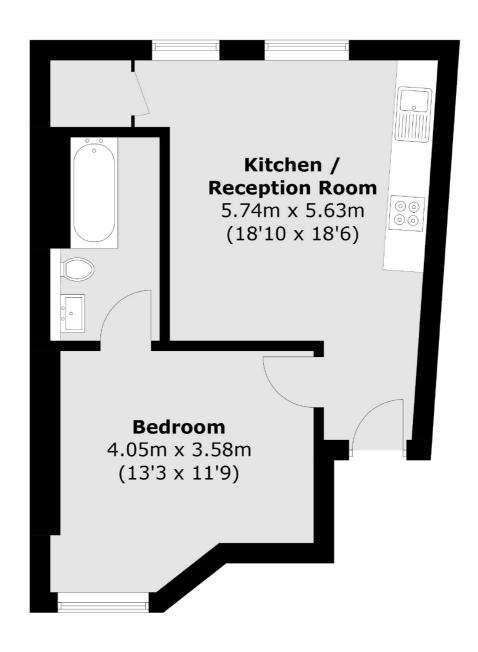

The property comprises an open plan kitchen / living room with fully fitted high spec modern kitchen, good size double bedroom with en-suite bathroom. An ideal purchase for a first time buyer.

Located within close proximity to East Dulwich station which offers rail links to the City via London Bridge. The shops, bars and restaurants of Lordship Lane are on your doorstep, as well being walking distance from the open spaces of Dulwich Park and Peckham Rye.

## Grove Vale, London, SE22

Total area (approx.): 38.8 sq. m (417.6 sq. ft)

East Dulwich

98 Grove Vale

020 8742 4142

London

Sales

SE22 8DR