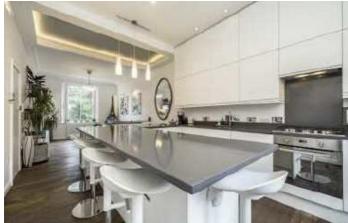

## Peckham Rye, SE22

Enter straight into an amazing open plan Kitchen/Diner and Reception room ideal for entertaining and relaxing looking over the vast park from your reception room window with steps down to landscaped private garden. Downstairs there are two double bedrooms both with en-suite bathrooms and one with a walk in wardrobe and access to the garden. This flat has been designed and decorated to a very high standard and is ready to move straight into.