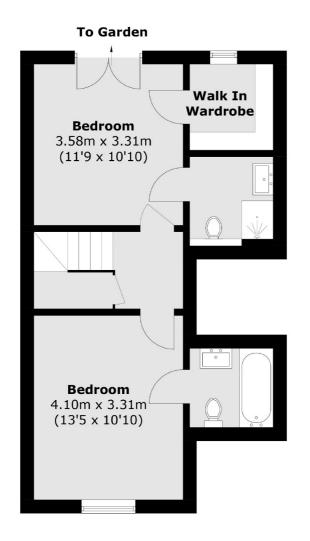

## Peckham Rye, SE22

Enter straight into an amazing open plan Kitchen/Diner and Reception room ideal for entertaining and relaxing looking over the vast park from your reception room window with steps down to landscaped private garden. Downstairs there are two double bedrooms both with en-suite bathrooms and one with a walk in wardrobe and access to the garden. This flat has been designed and decorated to a very high standard and is ready to move straight into.

**Ground Floor** 

Total area (approx.): 76.3 sq. m (821.2 sq. ft)