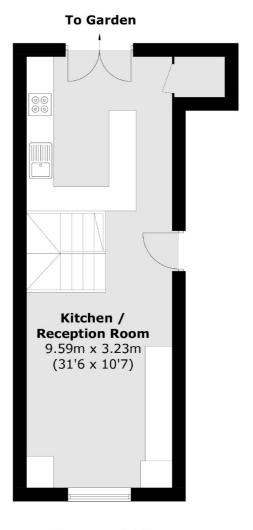

## Peckham Rye, SE22

Enter straight into an amazing open plan Kitchen/Diner and Reception room ideal for entertaining and relaxing looking over the vast park from your reception room window with steps down to landscaped private garden. Downstairs there are two double bedrooms both with en-suite bathrooms and one with a walk in wardrobe and access to the garden. This flat has been designed and decorated to a very high standard and is ready to move straight into.

**Ground Floor** 

Total area (approx.): 76.3 sq. m (821.2 sq. ft)