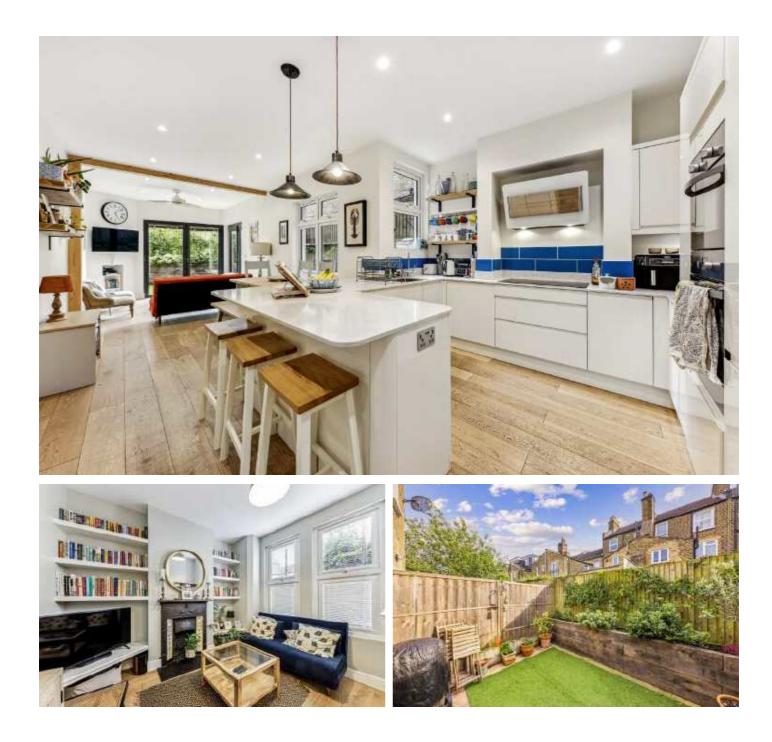

## Whateley Road, SE22

The property offers a well proportioned downstairs layout with two entertaining spaces and a separate traditional yet contemporary living room welcomes you into the home. Period features such as a beautiful fireplace add to the charm. Walking through into the open plan kitchen and secondary living area you are hit with ample light enhancing the space further. The kitchen has been well finished in a tasteful modern decor. On the first floor are three double bedrooms all served by a stylish family bathroom. On the second floor the well-designed loft conversion, complete with an en suite and a Juliet balcony, is perfect for a guest room or home office.