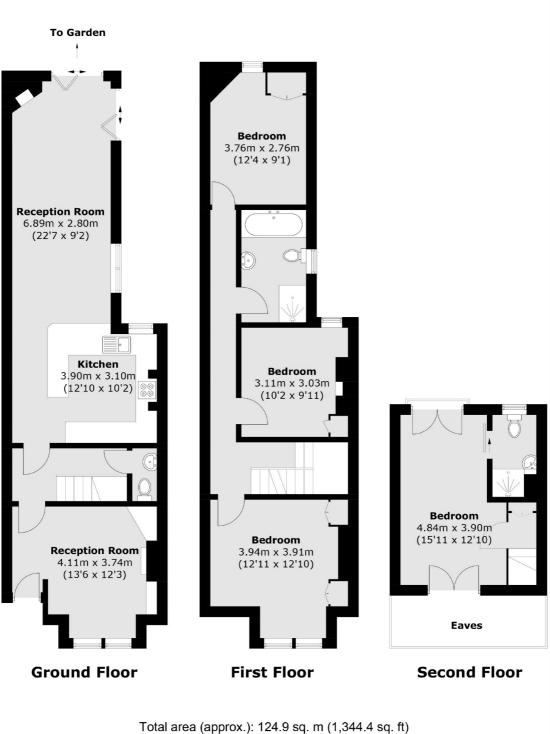

### Whateley Road, London, SE22

Fotal area (approx.): 124.9 sq. m (1,344.4 sq. ft (Excluding Eaves)

East Dulwich 98 Grove Vale London SE22 8DR Sales 020 8742 4142 Energy Rating: E. We aim to make our particulars both accurate and reliable. However they are not guaranteed; nor do they form part of an offer or contract. If you require clarification on any points then please contact us, especially if you're traveling some distance to view. Please note that appliances and heating systems have not been tested and therefore no warranties can be given as to their good working order.