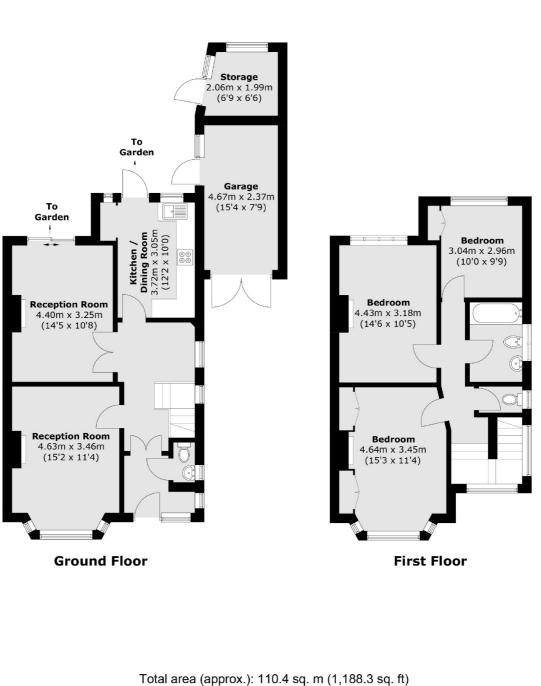

## Therapia Road, London, SE22

Garage / Storage: 16.8 sq. m (1,100.8 sq. ft)

East Dulwich 98 Grove Vale London SE22 8DR Sales 020 8742 4142 Energy Rating: E. We aim to make our particulars both accurate and reliable. However they are not guaranteed; nor do they form part of an offer or contract. If you require clarification on any points then please contact us, especially if you're traveling some distance to view. Please note that appliances and heating systems have not been tested and therefore no warranties can be given as to their good working order.