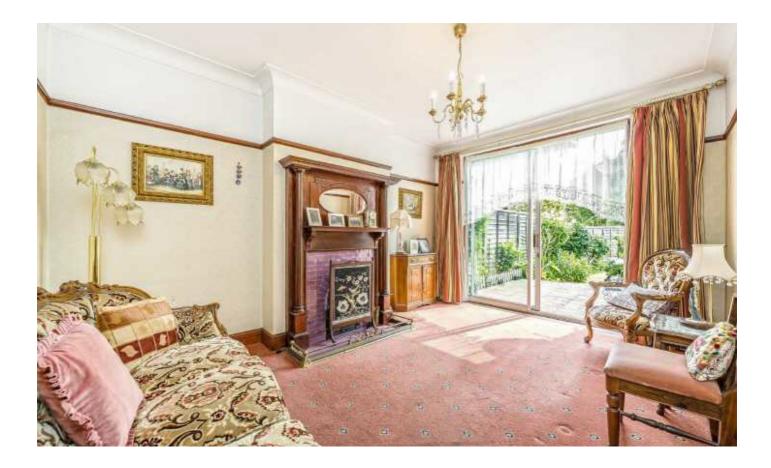

The house is naturally bright, has particularly good proportions and retains many of its original period features including fireplaces to most rooms, ornate ceilings and stain glass windows. An inviting entrance hall with useful downstairs cloakroom leads to two separate reception rooms and a galley style kitchen. The natural width of the property along with the attached garage, affords an incoming buyer to build out sideways to create a special and sizeable kitchen/family extension.