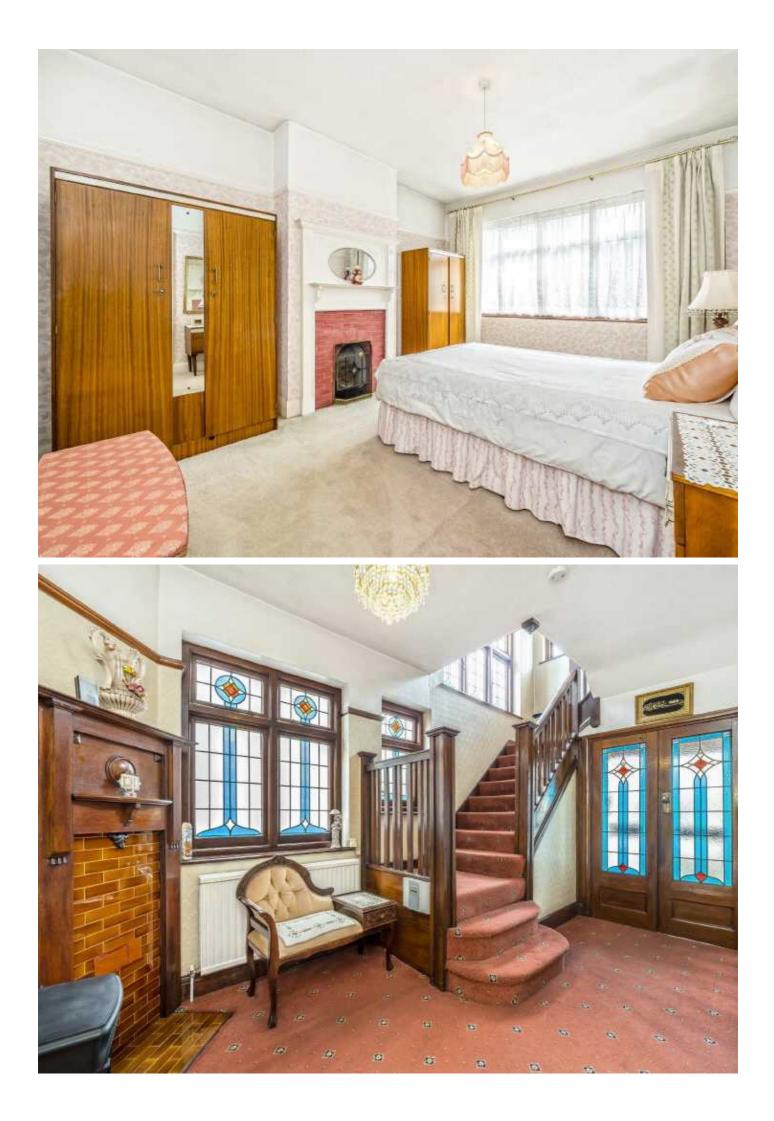

The house is naturally bright, has particularly good proportions and retains many of its original period features including fireplaces to most rooms, ornate ceilings and stain glass windows. An inviting entrance hall with useful downstairs cloakroom leads to two separate reception rooms and a galley style kitchen. The natural width of the property along with the attached garage, affords an incoming buyer to build out sideways to create a special and sizeable kitchen/family extension.

The first floor provides three double bedrooms and a family bathroom/WC, whilst the loft space has the potential to be converted to create a further bedroom and a shower room with the relevant planning permissions.