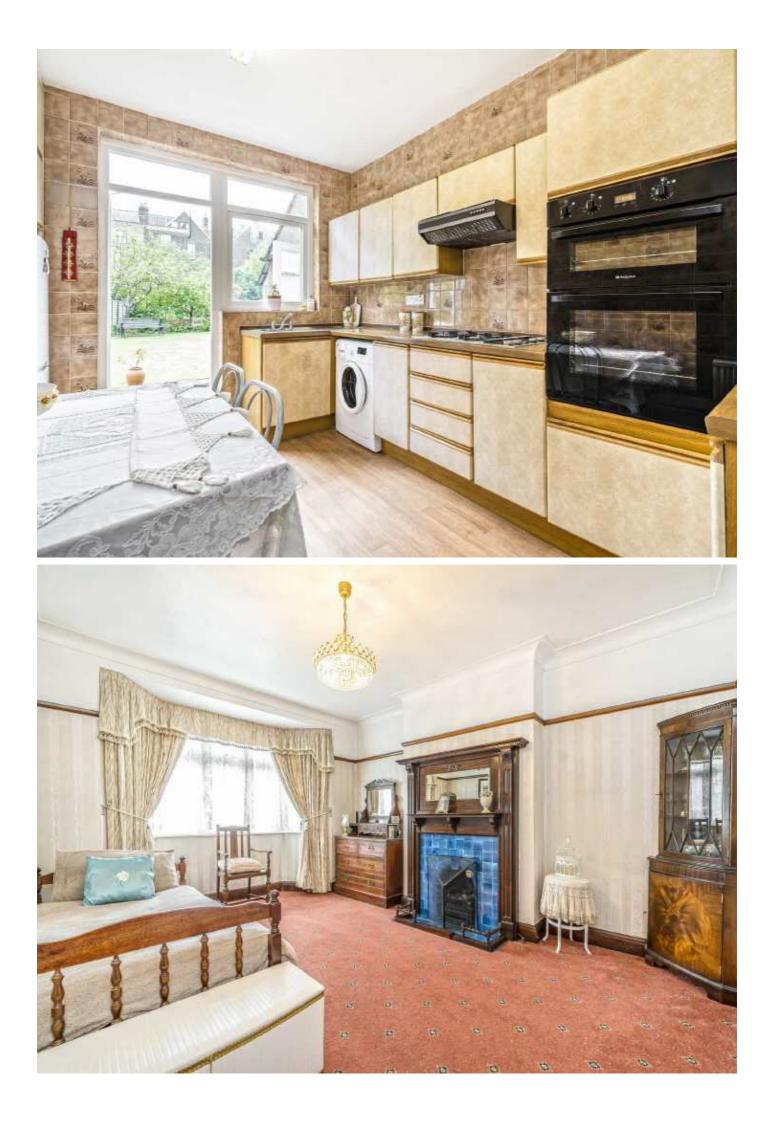

The house is naturally bright, has particularly good proportions and retains many of its original period features including fireplaces to most rooms, ornate ceilings and stain glass windows. An inviting entrance hall with useful downstairs cloakroom leads to two separate reception rooms and a galley style kitchen. The natural width of the property along with the attached garage, affords an incoming buyer to build out sideways to create a special and sizeable kitchen/family extension.

The first floor provides three double bedrooms and a family bathroom/WC, whilst the loft space has the potential to be converted to create a further bedroom and a shower room with the relevant planning permissions.