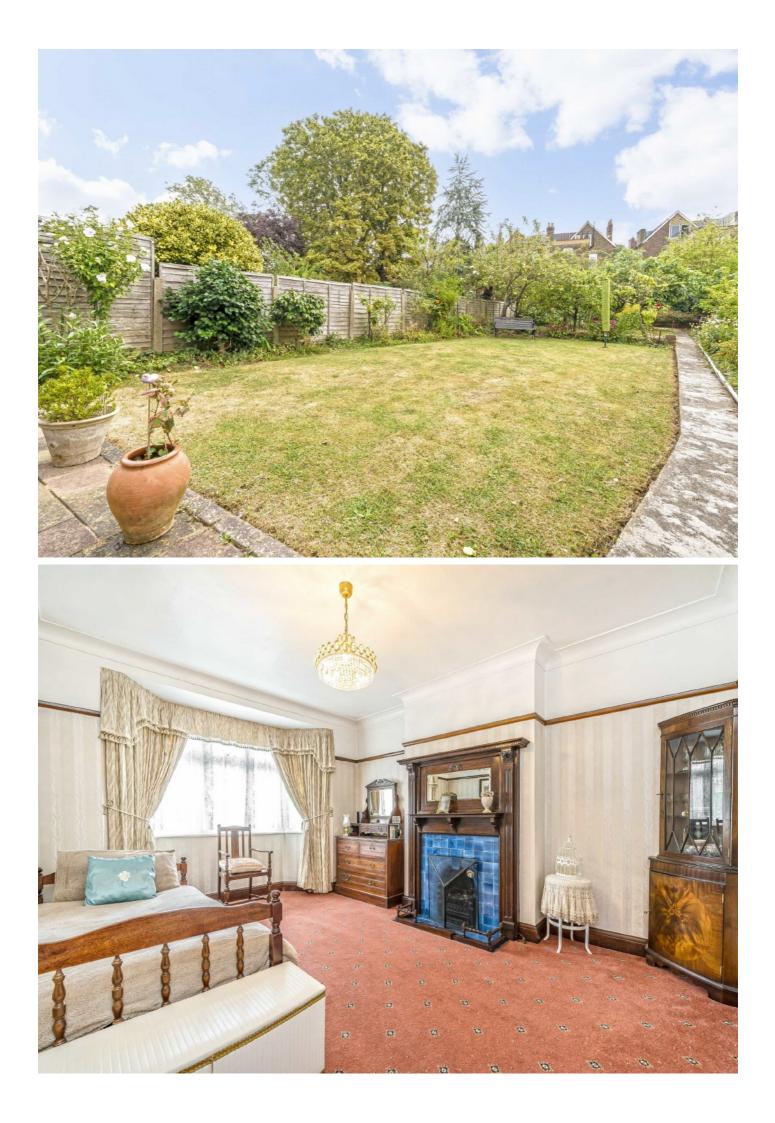

The house is naturally bright, has particularly good proportions and retains many of its original period features including fireplaces to most rooms, ornate ceilings and stain glass windows. An inviting entrance hall with useful downstairs cloakroom leads to two separate reception rooms and a galley style kitchen. The natural width of the property along with the attached garage, affords an incoming buyer to build out sideways to create a special and sizeable kitchen/family extension.

The first floor provides three double bedrooms and a family bathroom/WC, whilst the loft space has the potential to be converted to create a further bedroom and a shower room with the relevant planning permissions.