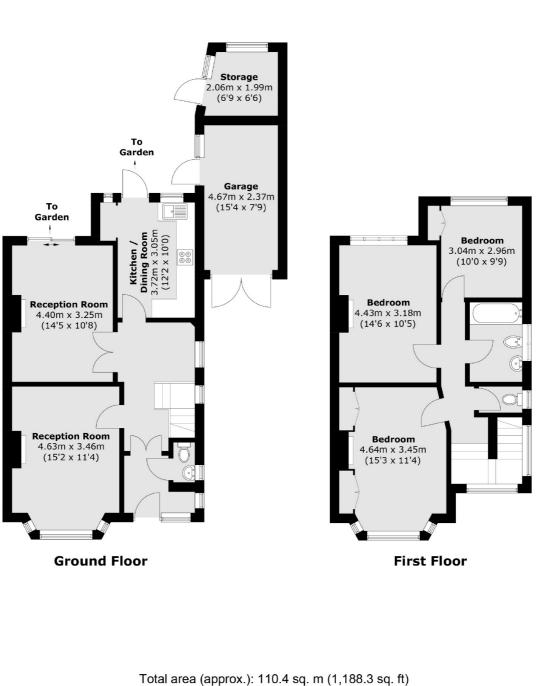

The house is naturally bright, has particularly good proportions and retains many of its original period features including fireplaces to most rooms, ornate ceilings and stain glass windows. An inviting entrance hall with useful downstairs cloakroom leads to two separate reception rooms and a galley style kitchen. The natural width of the property along with the attached garage, affords an incoming buyer to build out sideways to create a special and sizeable kitchen/family extension.

The first floor provides three double bedrooms and a family bathroom/WC, whilst the loft space has the potential to be converted to create a further bedroom and a shower room with the relevant planning permissions.

## Therapia Road, London, SE22

Garage / Storage: 16.8 sq. m (1,100.8 sq. ft)

East Dulwich 98 Grove Vale London SE22 8DR Sales 020 8742 4142 Energy Rating: E. We aim to make our particulars both accurate and reliable. However they are not guaranteed; nor do they form part of an offer or contract. If you require clarification on any points then please contact us, especially if you're traveling some distance to view. Please note that appliances and heating systems have not been tested and therefore no warranties can be given as to their good working order.