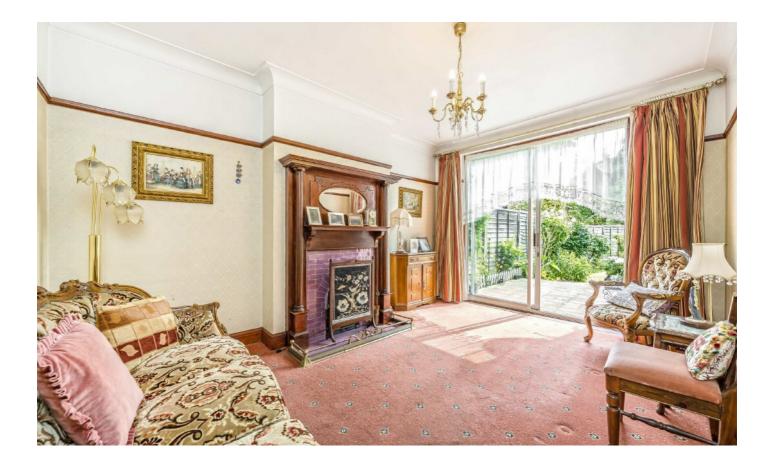

The house is naturally bright, has particularly good proportions and retains many of its original period features including fireplaces to most rooms, ornate ceilings and stain glass windows. An inviting entrance hall with useful downstairs cloakroom leads to two separate reception rooms and a galley style kitchen. The natural width of the property along with the attached garage, affords an incoming buyer to build out sideways to create a special and sizeable kitchen/family extension.