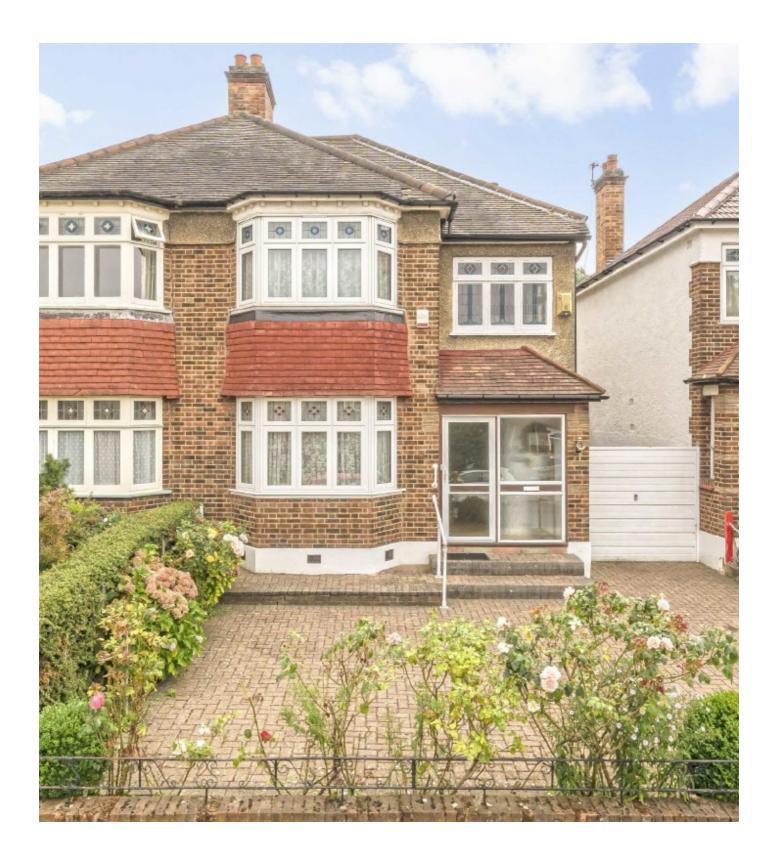

## Therapia Road, SE22

This rare, un-extended, three bedroom, 1930s house, offers great potential for expansion (STPP) into the loft and also the garden. It's positioned within a sought after residential area close to Peckham Rye and is offered chain free.

The house is naturally bright, has particularly good proportions and retains many of its original period features including fireplaces to most rooms, ornate ceilings and stain glass windows. An inviting entrance hall with useful downstairs cloakroom leads to two separate reception rooms and a galley style kitchen. The natural width of the property along with the attached garage, affords an incoming buyer to build out sideways to create a special and sizeable kitchen/family extension.

Therapia Road is quiet residential road located in the heart of East Dulwich moments from the green open spaces of Peckham Rye Park, local bars and restaurants can be found along Forest Hill Road with Honor Oak Park your closest station serving London Bridge.