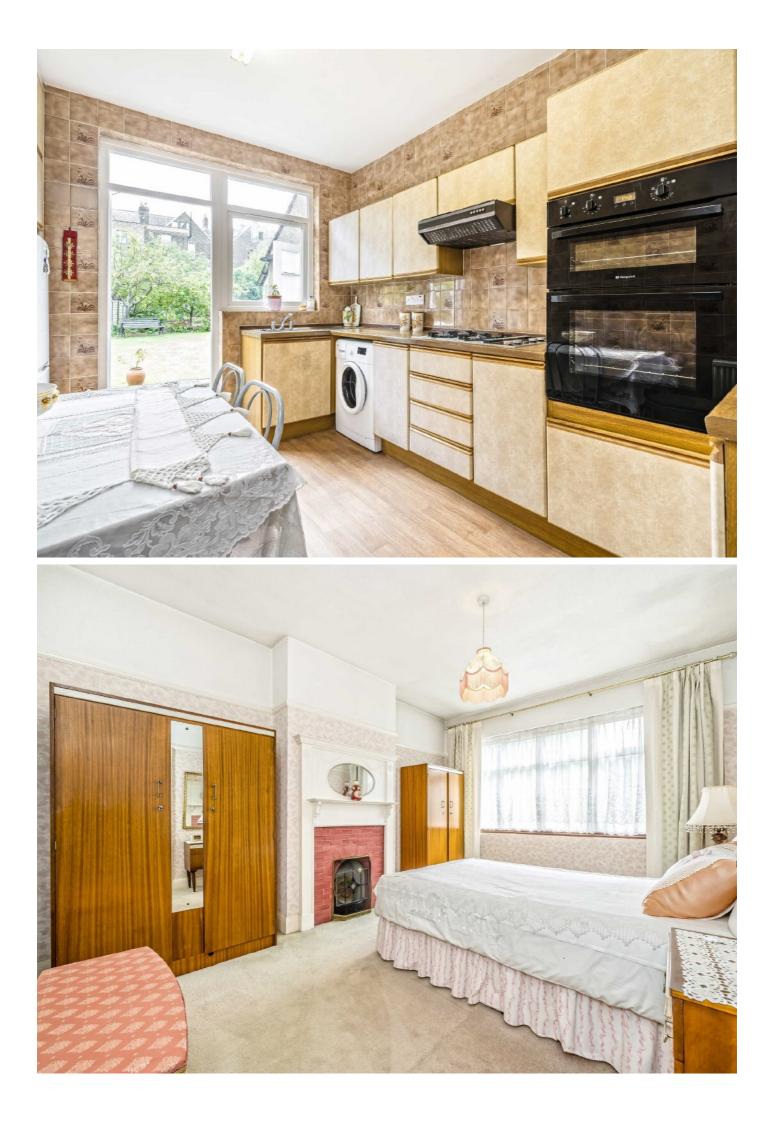

The house is naturally bright, has particularly good proportions and retains many of its original period features including fireplaces to most rooms, ornate ceilings and stain glass windows. An inviting entrance hall with useful downstairs cloakroom leads to two separate reception rooms and a galley style kitchen. The natural width of the property along with the attached garage, affords an incoming buyer to build out sideways to create a special and sizeable kitchen/family extension.

The first floor provides three double bedrooms and a family bathroom/WC, whilst the loft space has the potential to be converted to create a further bedroom and a shower room with the relevant planning permissions.