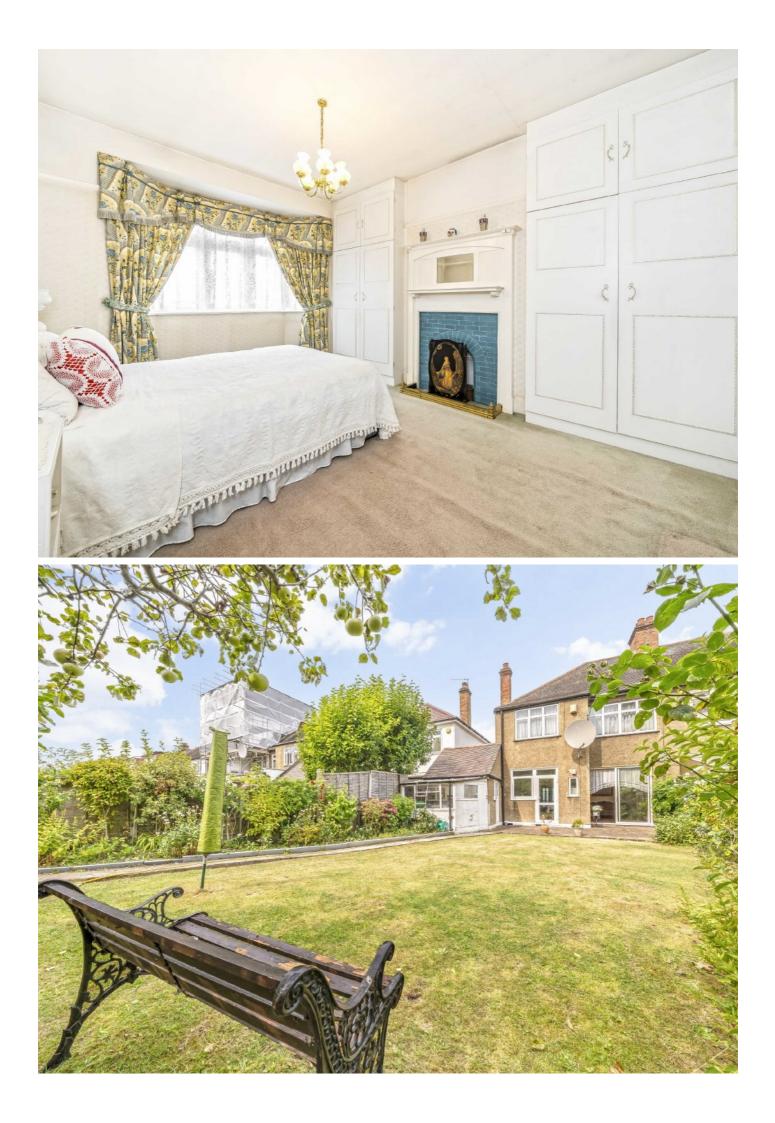

The house is naturally bright, has particularly good proportions and retains many of its original period features including fireplaces to most rooms, ornate ceilings and stain glass windows. An inviting entrance hall with useful downstairs cloakroom leads to two separate reception rooms and a galley style kitchen. The natural width of the property along with the attached garage, affords an incoming buyer to build out sideways to create a special and sizeable kitchen/family extension.

The first floor provides three double bedrooms and a family bathroom/WC, whilst the loft space has the potential to be converted to create a further bedroom and a shower room with the relevant planning permissions.

## Features

Semi-Detached Off Street Parking Potential To Extend (STPP) Three Bedrooms Large Garden No Onward Chain