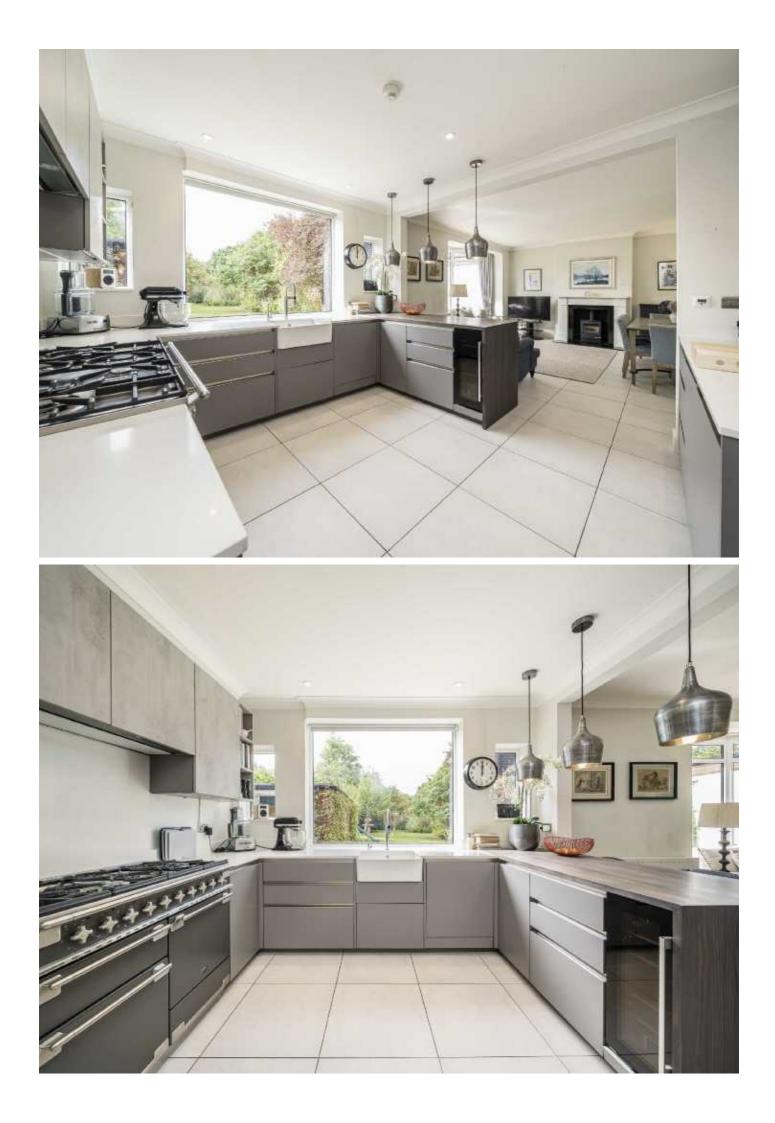

Set back from the road, the property's deep front driveway provides secure off-street parking. The welcoming spacious hallway leads into the front reception room with a bay fronted window and character gas burner. The ground floor is completed by an open plan kitchen reception which is the real heartbeat of this home. The fully fitted stylish modern kitchen has plenty of worktop space, a wine fridge and a large window with views of the beautiful garden bringing natural light into the space. The reception off the kitchen is the perfect area for socialising and relaxing as well as family dining. The sunny south facing garden has a magnificent lawn with mature trees and shrubs as well as a detached garage providing extra storage space. The first floor has two equal sized generous double bedrooms with bay windows and expertly crafted built in wardrobes. There are two more double bedrooms on this floor serviced by a family bathroom and separate W.C. The house has been extended providing two more impressive bedrooms on the top floor, with views over the wonderful green spaces of Dulwich, and a further family bathroom.