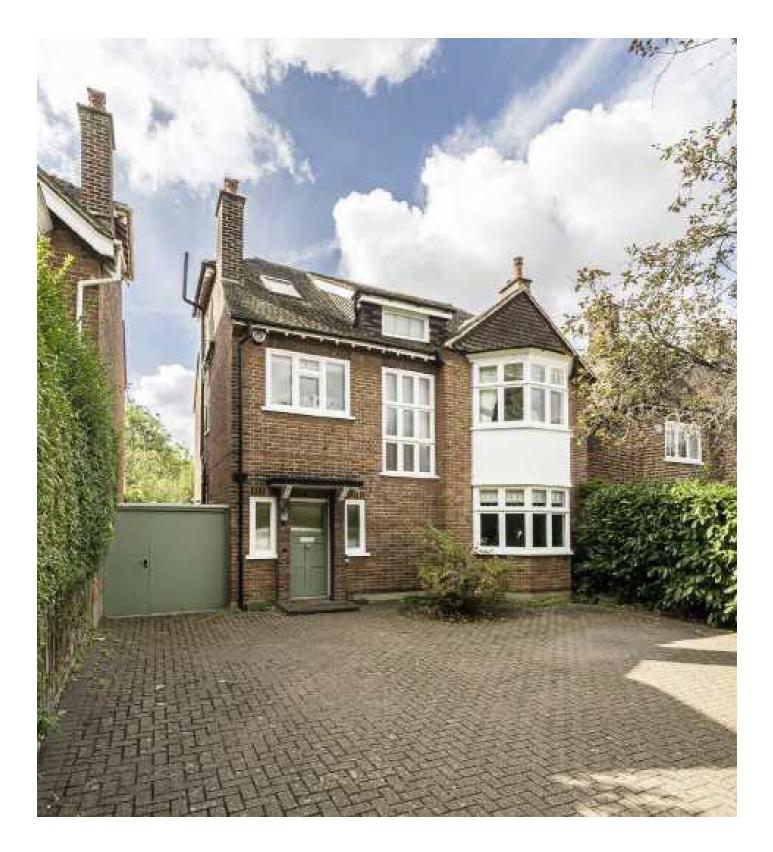

## **Dulwich Common, SE21**

A wonderful detached six bedroom house arranged over three floors with over 2,200 square foot of family living space. The house is excellently proportioned, has character features and an incredible 100 foot south facing garden.

Set back from the road, the property's deep front driveway provides secure off-street parking. The welcoming spacious hallway leads into the front reception room with a bay fronted window and character gas burner. The ground floor is completed by an open plan kitchen reception which is the real heartbeat of this home. The fully fitted stylish modern kitchen has plenty of worktop space, a wine fridge and a large window with views of the beautiful garden bringing natural light into the space. The reception off the kitchen is the perfect area for socialising and relaxing as well as family dining. The sunny south facing garden has a magnificent lawn with mature trees and shrubs as well as a detached garage providing extra storage space. The first floor has two equal sized generous double bedrooms with bay windows and expertly crafted built in wardrobes. There are two more double bedrooms on this floor serviced by a family bathroom and separate W.C. The house has been extended providing two more impressive bedrooms on the top floor, with views over the wonderful green spaces of Dulwich, and a further family bathroom.