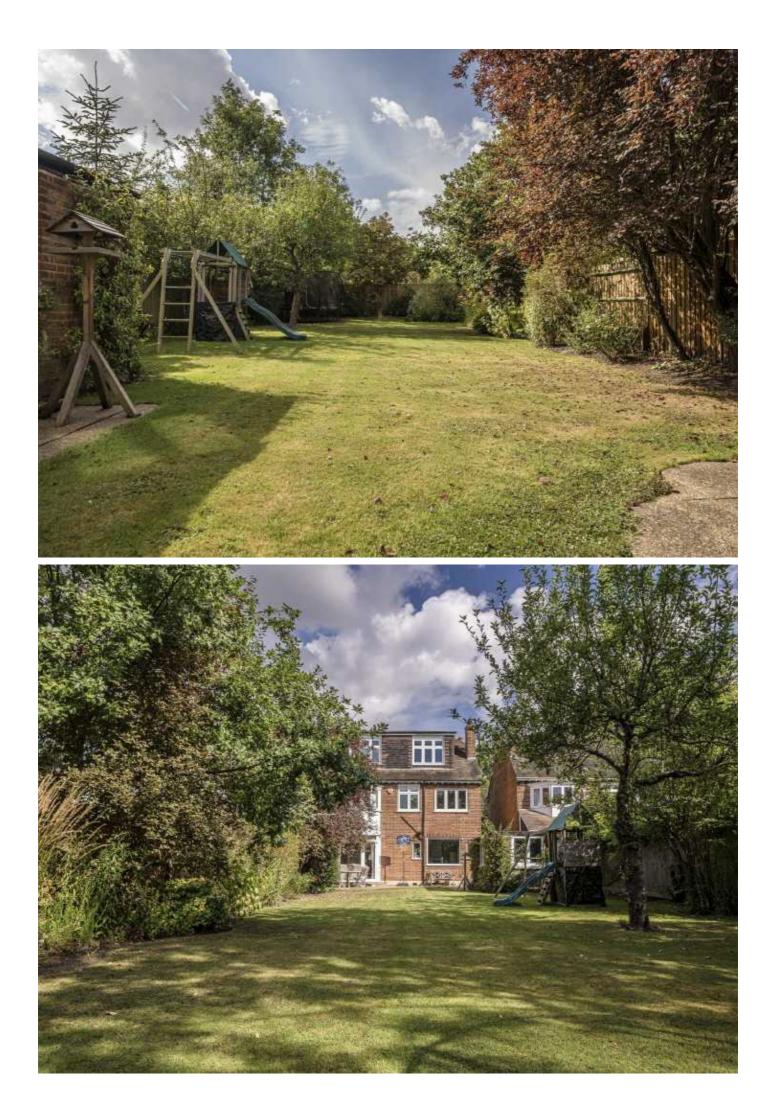

## **Dulwich Common, SE21**

A wonderful detached six bedroom house arranged over three floors with over 2,200 square foot of family living space. The house is excellently proportioned, has character features and an incredible 100 foot south facing garden.

Set back from the road, the property's deep front driveway provides secure off-street parking. The welcoming spacious hallway leads into the front reception room with a bay fronted window and character gas burner. The ground floor is completed by an open plan kitchen reception which is the real heartbeat of this home. The fully fitted stylish modern kitchen has plenty of worktop space, a wine fridge and a large window with views of the beautiful garden bringing natural light into the space. The reception off the kitchen is the perfect area for socialising and relaxing as well as family dining. The sunny south facing garden has a magnificent lawn with mature trees and shrubs as well as a detached garage providing extra storage space. The first floor has two equal sized generous double bedrooms with bay windows and expertly crafted built in wardrobes. There are two more double bedrooms on this floor serviced by a family bathroom and separate W.C. The house has been extended providing two more impressive bedrooms on the top floor, with views over the wonderful green spaces of Dulwich, and a further family bathroom.