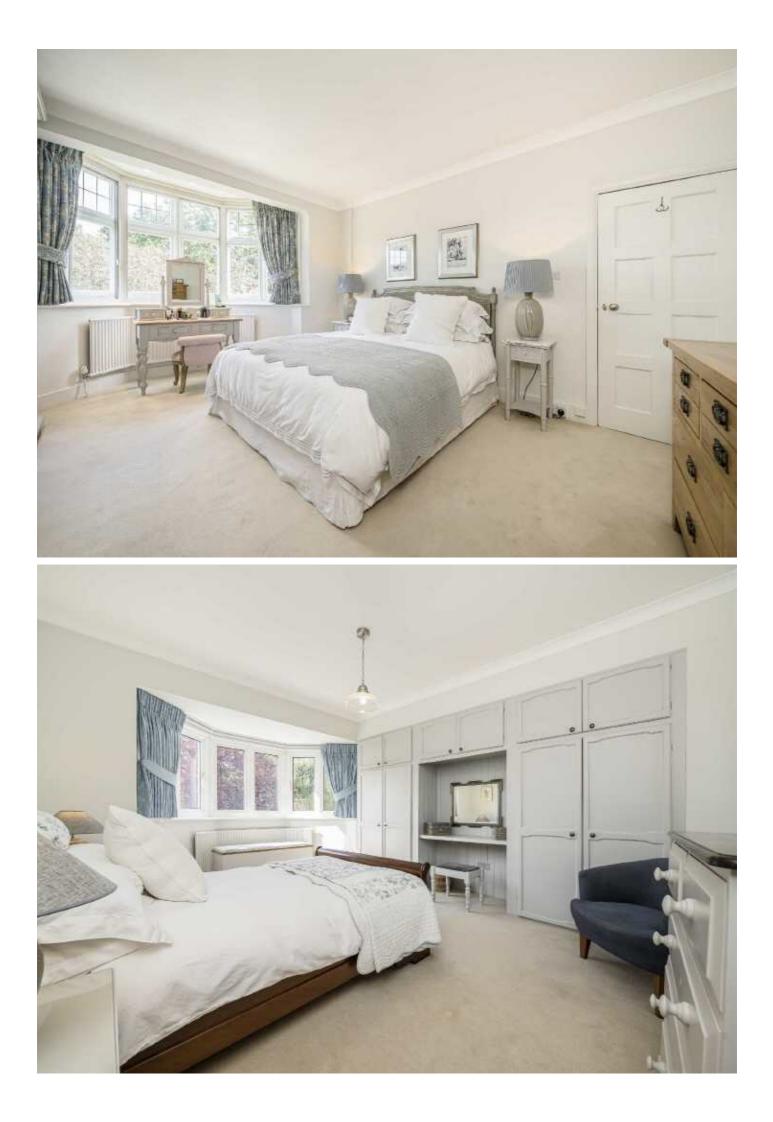

Set back from the road, the property's deep front driveway provides secure off-street parking. The welcoming spacious hallway leads into the front reception room with a bay fronted window and character gas burner. The ground floor is completed by an open plan kitchen reception which is the real heartbeat of this home. The fully fitted stylish modern kitchen has plenty of worktop space, a wine fridge and a large window with views of the beautiful garden bringing natural light into the space. The reception off the kitchen is the perfect area for socialising and relaxing as well as family dining. The sunny south facing garden has a magnificent lawn with mature trees and shrubs as well as a detached garage providing extra storage space. The first floor has two equal sized generous double bedrooms with bay windows and expertly crafted built in wardrobes. There are two more double bedrooms on this floor serviced by a family bathroom and separate W.C. The house has been extended providing two more impressive bedrooms on the top floor, with views over the wonderful green spaces of Dulwich, and a further family bathroom.