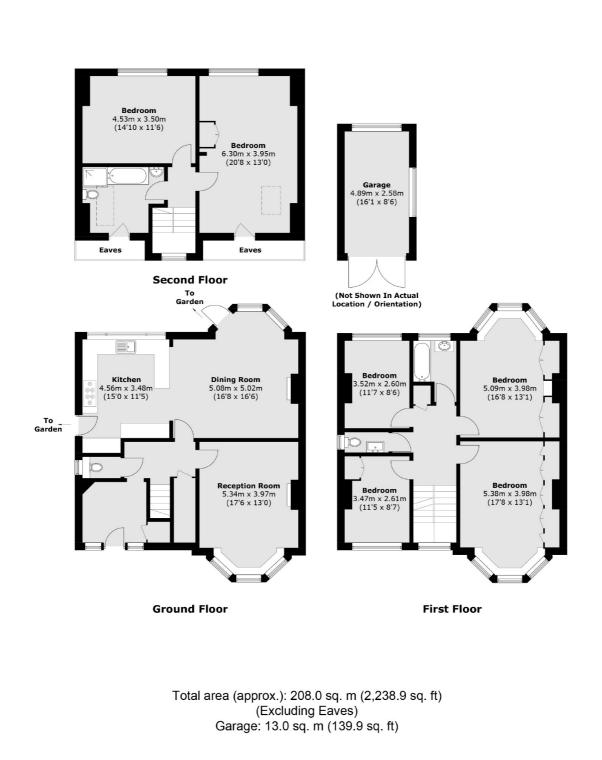

## **Dulwich Common, SE21**

A wonderful detached six bedroom house arranged over three floors with over 2,200 square foot of family living space. The house is excellently proportioned, has character features and an incredible 100 foot south facing garden.

Set back from the road, the property's deep front driveway provides secure off-street parking. The welcoming spacious hallway leads into the front reception room with a bay fronted window and character gas burner. The ground floor is completed by an open plan kitchen reception which is the real heartbeat of this home. The fully fitted stylish modern kitchen has plenty of worktop space, a wine fridge and a large window with views of the beautiful garden bringing natural light into the space. The reception off the kitchen is the perfect area for socialising and relaxing as well as family dining. The sunny south facing garden has a magnificent lawn with mature trees and shrubs as well as a detached garage providing extra storage space. The first floor has two equal sized generous double bedrooms with bay windows and expertly crafted built in wardrobes. There are two more double bedrooms on this floor serviced by a family bathroom and separate W.C. The house has been extended providing two more impressive bedrooms on the top floor, with views over the wonderful green spaces of Dulwich, and a further family bathroom.

## Features

Detached House Six Bedrooms 100 Foot South Facing Garden Open Plan Kitchen/Reception 2,238 Square Foot Garage