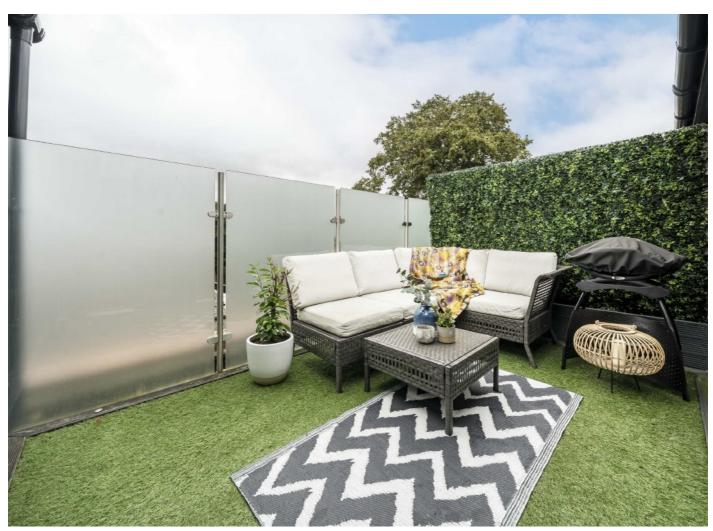

## Oakhurst Grove, SE22

The property is split across the 2nd and 3rd floor of this imposing Victorian building which been completely reconfigured and renovated to a very high standard. Downstairs includes a large master bedroom, with walk-in-wardrobe and ensuite bathroom. There is also another good size double bedroom and family bathroom. Venturing upstairs you truly get the wow factor, with a fantastic open plan living / kitchen / dining area, perfect for entertaining, with skylights that fill the room with natural light, and generous storage space. There are also bi-folding doors opening out onto a delightful terrace.