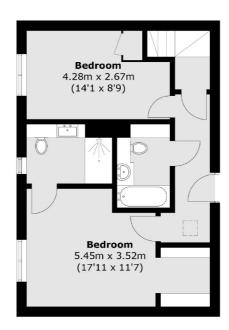

#### **Third Floor**

#### **Second Floor**

East Dulwich

98 Grove Vale

020 8742 4142

London

Sales

SE22 8DR

Total area (approx.): 100.5 sq. m (1,081.8 sq. ft) Terrace: 10.1 sq. m (108.7 sq. ft)