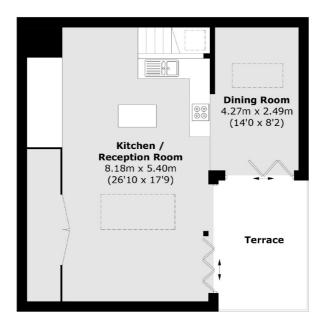

#### **Third Floor**

#### **Second Floor**

East Dulwich

98 Grove Vale

020 8742 4142

London

Sales

SE22 8DR

Total area (approx.): 100.5 sq. m (1,081.8 sq. ft) Terrace: 10.1 sq. m (108.7 sq. ft)