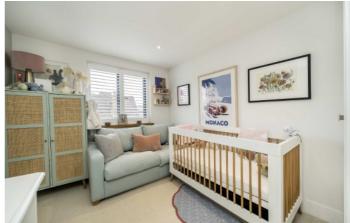

## Oakhurst Grove, SE22

The property is split across the 2nd and 3rd floor of this imposing Victorian building which been completely reconfigured and renovated to a very high standard. Downstairs includes a large master bedroom, with walk-in-wardrobe and ensuite bathroom. There is also another good size double bedroom and family bathroom. Venturing upstairs you truly get the wow factor, with a fantastic open plan living / kitchen / dining area, perfect for entertaining, with skylights that fill the room with natural light, and generous storage space. There are also bi-folding doors opening out onto a delightful terrace.