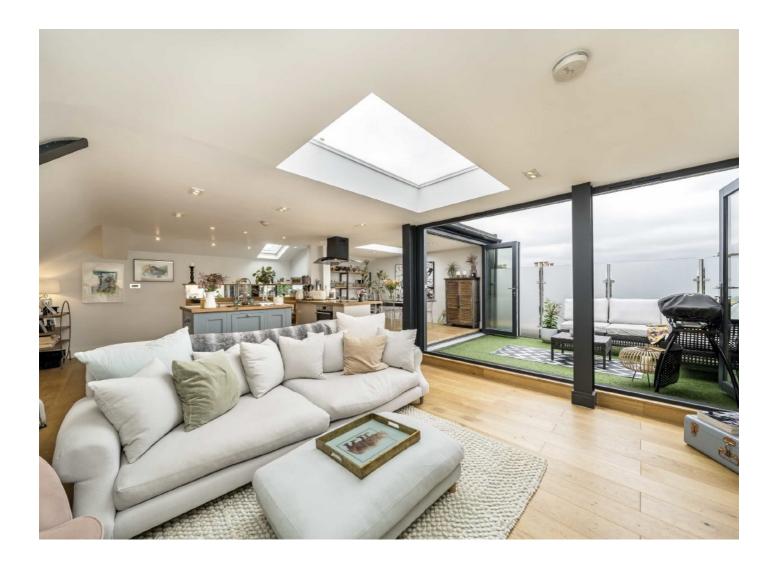

## Oakhurst Grove, SE22

The property is split across the 2nd and 3rd floor of this imposing Victorian building which been completely reconfigured and renovated to a very high standard. Downstairs includes a large master bedroom, with walk-in-wardrobe and ensuite bathroom. There is also another good size double bedroom and family bathroom. Venturing upstairs you truly get the wow factor, with a fantastic open plan living / kitchen / dining area, perfect for entertaining, with skylights that fill the room with natural light, and generous storage space. There are also bi-folding doors opening out onto a delightful terrace.