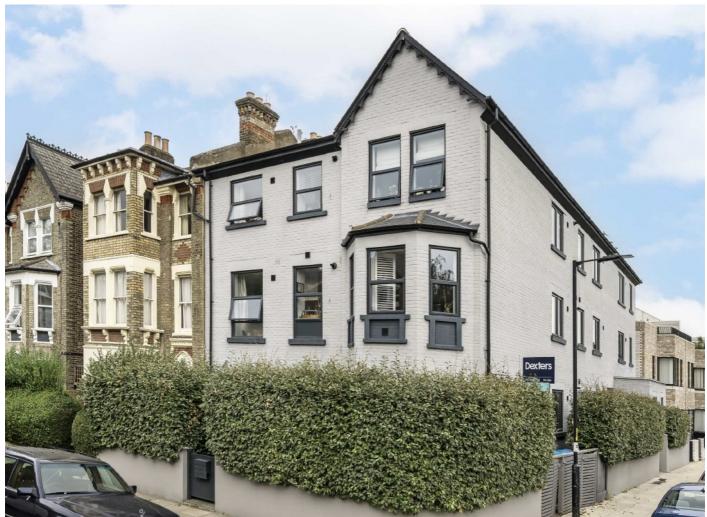

# Oakhurst Grove, SE22 £700,000

Boasting over 1000 sq/ft of internal space, is this superb duplex penthouse apartment, offered in excellent condition and with a long lease.

Oakhurst Road is a quiet tree-lined street perfectly placed for the open spaces of Peckham Rye Park and Goose Green. Lordship Lane is within easy reach providing an array of shops, restaurants and bars whilst rail links into Zone One can be found from East Dulwich and Peckham Rye stations.