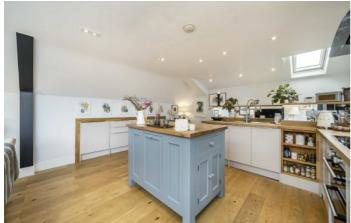

## Oakhurst Grove, SE22

The property is split across the 2nd and 3rd floor of this imposing Victorian building which been completely reconfigured and renovated to a very high standard. Downstairs includes a large master bedroom, with walk-in-wardrobe and ensuite bathroom. There is also another good size double bedroom and family bathroom. Venturing upstairs you truly get the wow factor, with a fantastic open plan living / kitchen / dining area, perfect for entertaining, with skylights that fill the room with natural light, and generous storage space. There are also bi-folding doors opening out onto a delightful terrace.