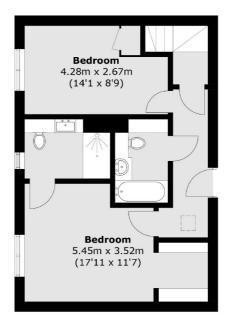

## **Oakhurst Grove, SE22**

The property is split across the 2nd and 3rd floor of this imposing Victorian building which been completely reconfigured and renovated to a very high standard. Downstairs includes a large master bedroom, with walk-in-wardrobe and ensuite bathroom. There is also another good size double bedroom and family bathroom. Venturing upstairs you truly get the wow factor, with a fantastic open plan living / kitchen / dining area, perfect for entertaining, with skylights that fill the room with natural light, and generous storage space. There are also bi-folding doors opening out onto a delightful terrace.

### Oakhurst Grove, London, SE22

**Third Floor** 

#### Second Floor

Total area (approx.): 100.5 sq. m (1,081.8 sq. ft) Terrace: 10.1 sq. m (108.7 sq. ft)

East Dulwich 98 Grove Vale London SE22 8DR Sales 020 8742 4142 Energy Rating: C. We aim to make our particulars both accurate and reliable. However they are not guaranteed; nor do they form part of an offer or contract. If you require clarification on any points then please contact us, especially if you're traveling some distance to view. Please note that appliances and heating systems have not been tested and therefore no warranties can be given as to their good working order.