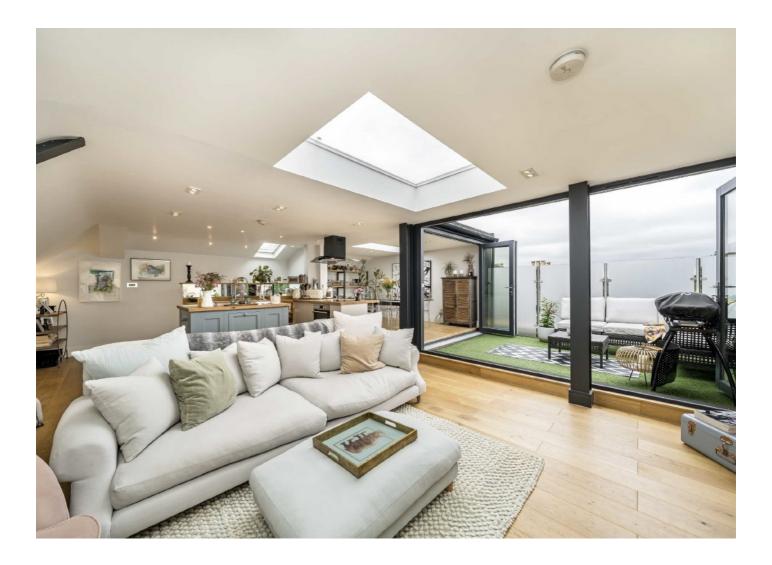

## **Oakhurst Grove, SE22**

The property is split across the 2nd and 3rd floor of this imposing Victorian building which been completely reconfigured and renovated to a very high standard. Downstairs includes a large master bedroom, with walk-in-wardrobe and ensuite bathroom. There is also another good size double bedroom and family bathroom. Venturing upstairs you truly get the wow factor, with a fantastic open plan living / kitchen / dining area, perfect for entertaining, with skylights that fill the room with natural light, and generous storage space. There are also bi-folding doors opening out onto a delightful terrace.