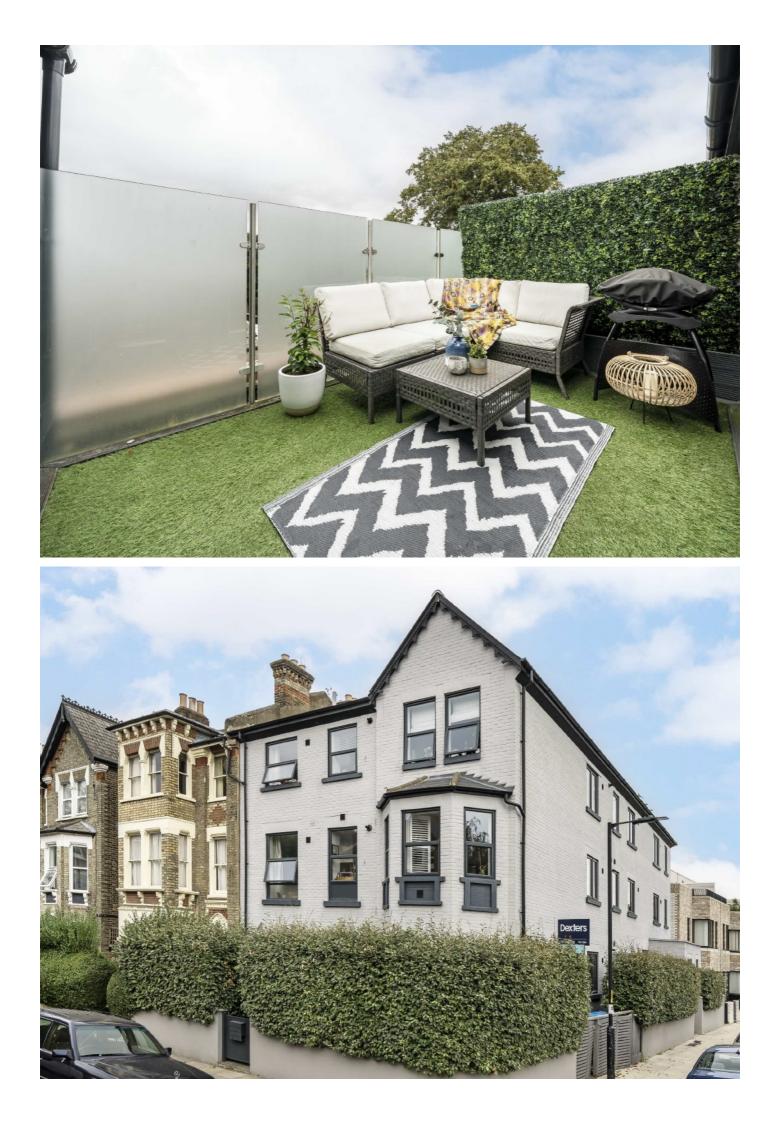

## **Oakhurst Grove, SE22**

The property is split across the 2nd and 3rd floor of this imposing Victorian building which been completely reconfigured and renovated to a very high standard. Downstairs includes a large master bedroom, with walk-in-wardrobe and ensuite bathroom. There is also another good size double bedroom and family bathroom. Venturing upstairs you truly get the wow factor, with a fantastic open plan living / kitchen / dining area, perfect for entertaining, with skylights that fill the room with natural light, and generous storage space. There are also bi-folding doors opening out onto a delightful terrace.

## Oakhurst Grove, SE22 £750,000

Boasting over 1000 sq/ft of internal space, is this superb duplex penthouse apartment, offered in excellent condition and with a long lease.

Oakhurst Road is a quiet tree-lined street perfectly placed for the open spaces of Peckham Rye Park and Goose Green. Lordship Lane is within easy reach providing an array of shops, restaurants and bars whilst rail links into Zone One can be found from East Dulwich and Peckham Rye stations.