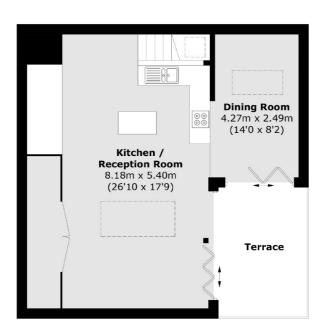

### Oakhurst Grove, London, SE22

**Third Floor** 

#### Second Floor

Total area (approx.): 100.5 sq. m (1,081.8 sq. ft) Terrace: 10.1 sq. m (108.7 sq. ft)

East Dulwich 98 Grove Vale London SE22 8DR Sales 020 8742 4142 Energy Rating: C. We aim to make our particulars both accurate and reliable. However they are not guaranteed; nor do they form part of an offer or contract. If you require clarification on any points then please contact us, especially if you're traveling some distance to view. Please note that appliances and heating systems have not been tested and therefore no warranties can be given as to their good working order.