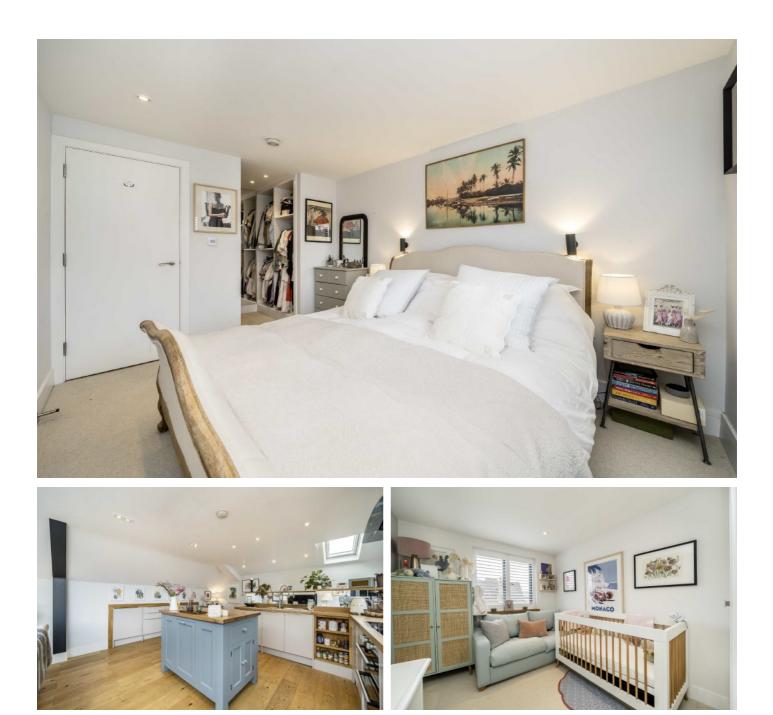

## **Oakhurst Grove, SE22**

The property is split across the 2nd and 3rd floor of this imposing Victorian building which been completely reconfigured and renovated to a very high standard. Downstairs includes a large master bedroom, with walk-in-wardrobe and ensuite bathroom. There is also another good size double bedroom and family bathroom. Venturing upstairs you truly get the wow factor, with a fantastic open plan living / kitchen / dining area, perfect for entertaining, with skylights that fill the room with natural light, and generous storage space. There are also bi-folding doors opening out onto a delightful terrace.