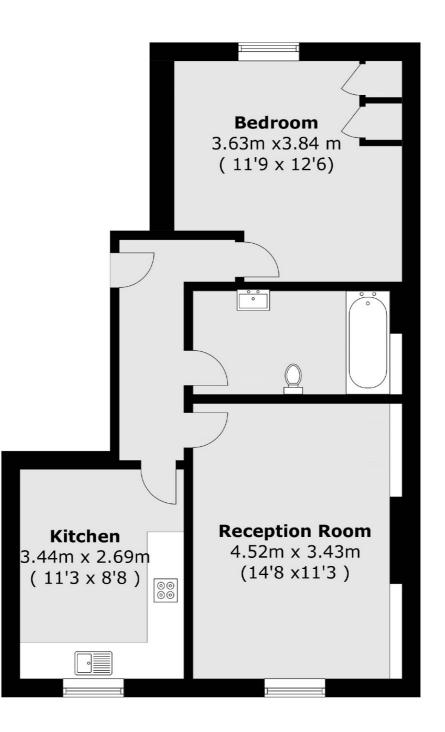

## Peckham Rye, London, SE22

Total area (approx.): 50.1 sq. m (539.3 sq. ft)

East Dulwich 98 Grove Vale London SE22 8DR Sales 020 8742 4142 Energy Rating: D. We aim to make our particulars both accurate and reliable. However they are not guaranteed; nor do they form part of an offer or contract. If you require clarification on any points then please contact us, especially if you're traveling some distance to view. Please note that appliances and heating systems have not been tested and therefore no warranties can be given as to their good working order.