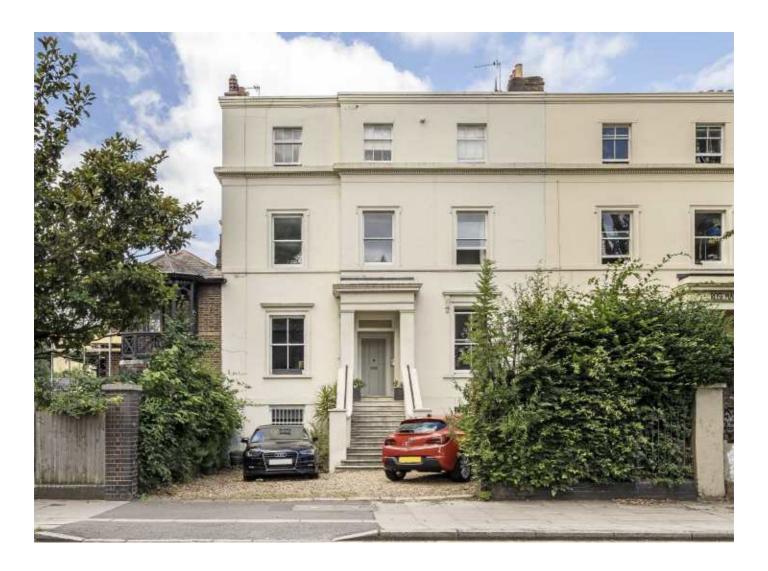

## **Peckham Rye, SE22** £375,000

Forming part of an elegant Victorian house with beautifully restored frontage is this top floor period apartment. Situated within a prime position over looking Peckham Rye, the property benefits from having a share of the freehold and is offered with no onward chain. On entering the building you are immediately welcomed by immaculate communal areas. The apartment itself is located on the top floor with beautiful high ceilings and feature fireplace, and offers fantastic views over the Rye. All rooms are well proportioned, and are neutrally decorated throughout with generous storage space. An ideal first time purchase.

## Features

Top Floor Large Rooms Views Over Peckham Rye Park Share Of The Freehold Desirable Location No Onward Chain

Peckham Rye, SE22