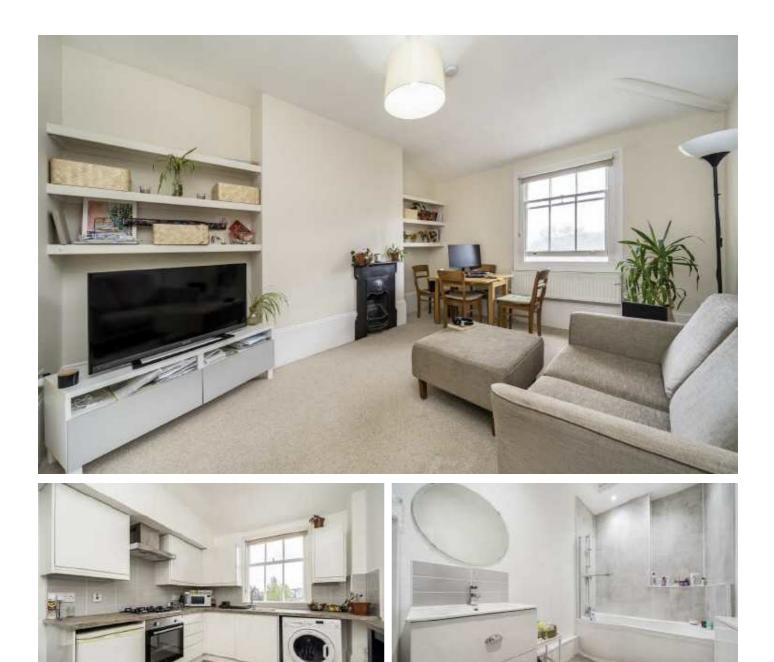

## **Peckham Rye, SE22** £375,000

Forming part of an elegant Victorian house with beautifully restored frontage is this top floor period apartment. Situated within a prime position over looking Peckham Rye, the property benefits from having a share of the freehold and is offered with no onward chain. On entering the building you are immediately welcomed by immaculate communal areas. The apartment itself is located on the top floor with beautiful high ceilings and feature fireplace, and offers fantastic views over the Rye. All rooms are well proportioned, and are neutrally decorated throughout with generous storage space. An ideal first time purchase.