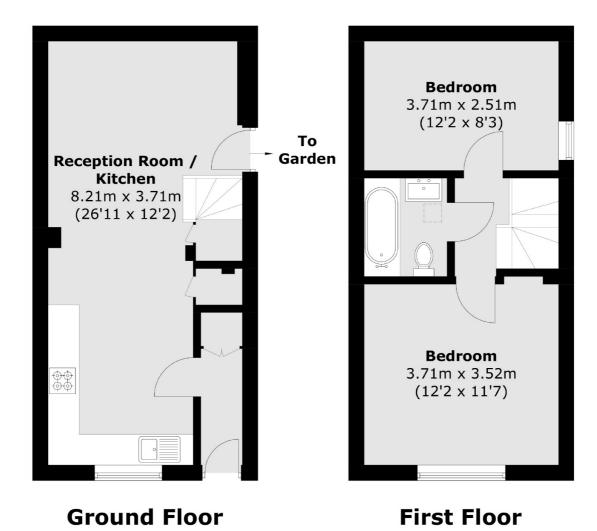

### Jarvis Road, London, SE22

Total area (approx.): 70.7 sq. m (761.0 sq. ft)

East Dulwich

98 Grove Vale

020 8742 4142

London

Sales

SE22 8DR