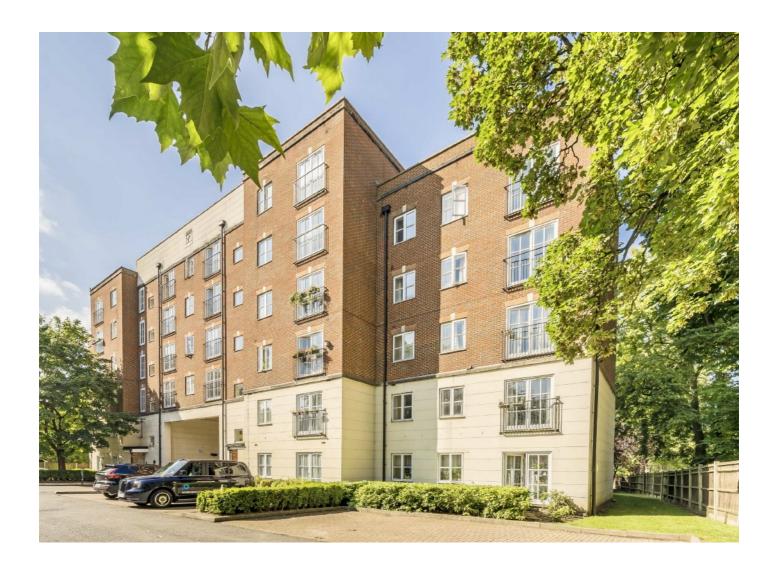

## Lordship Lane, SE22 £450,000

Located within a small private development this modern apartment ticks all the boxes. Well presented through out, it offers two good-size double bedroom, bright reception with plenty of space for dining, separate kitchen and modern bathroom. With the added benefits of an allocated parking space and no onward chain, it presents the perfect step on to the property ladder.

Gloucester Court is a modern development situated along Lordship Lane and perfectly placed for many of the areas amenities, including independent restaurants, local shops and bars. The green open spaces of Dulwich Park are close at hand as are frequent rail connections from Forest Hill (Overground) and West Dulwich stations.