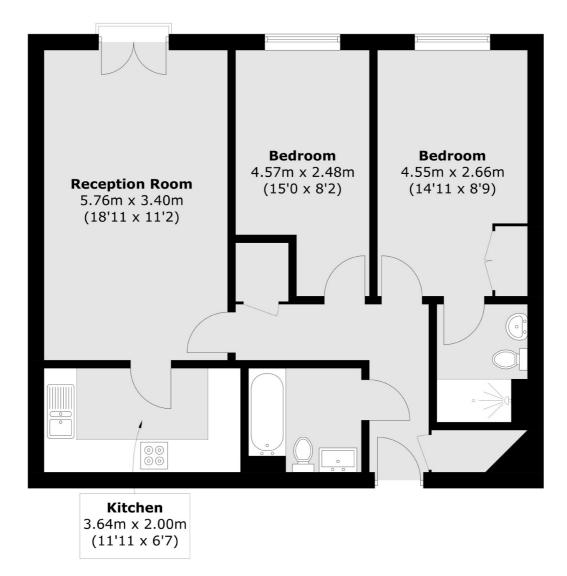

#### **Second Floor**

Total area (approx.): 70.6 sq. m (759.9 sq. ft)

East Dulwich

98 Grove Vale

020 8742 4142

London

Sales

SE22 8DR