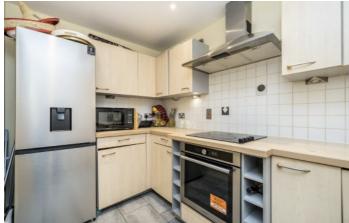

# Lordship Lane, SE22

Offering well-balanced and generous accommodation with all its square footage fully utilised. The main 18' reception offers great living and entertaining space, with a Juliette balcony over looking well kept communal gardens, it has ample space for a large sofa and a dining table whilst the fitted kitchen is well-equipped.