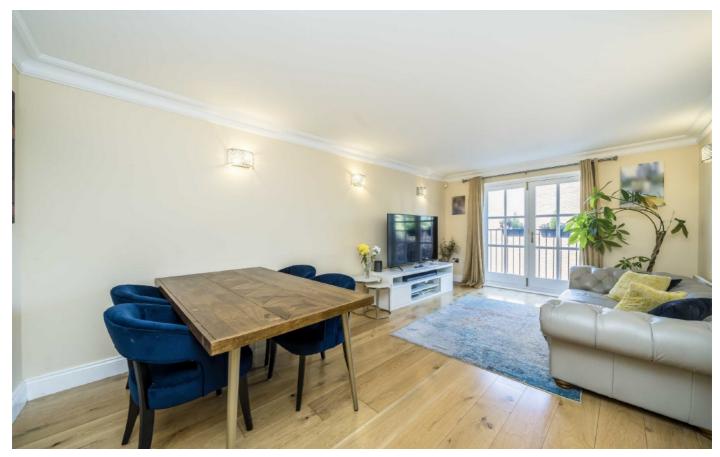

# Lordship Lane, SE22

Offering well-balanced and generous accommodation with all its square footage fully utilised. The main 18' reception offers great living and entertaining space, with a Juliette balcony over looking well kept communal gardens, it has ample space for a large sofa and a dining table whilst the fitted kitchen is well-equipped.