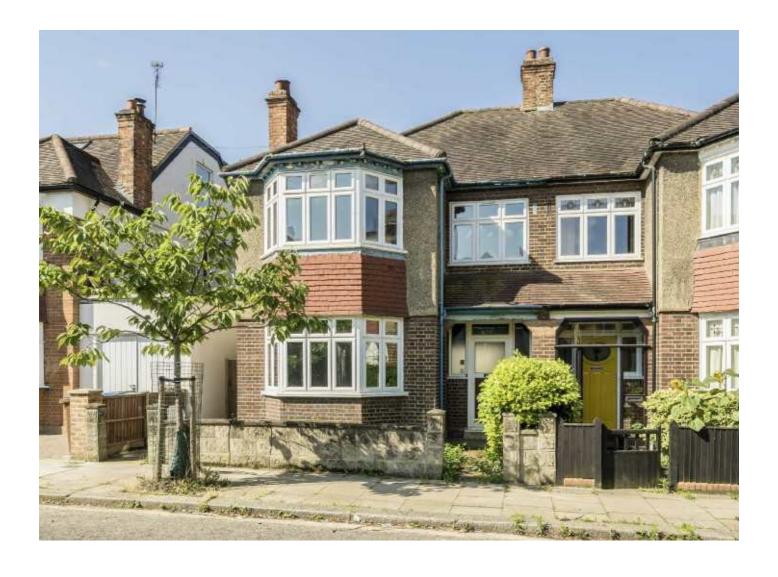

## Dovedale Road, SE22 £1,000,000

A three bedroom family home in a sought after road, just a stones throw from Peckham Rye Park. A unique and rare opportunity to acquire one of these fantastic1930s houses before it has been modernised. Dovedale Road is a very sought after tree lined road just a few moments from the open space of Peckham Rye Park. The property is in need of complete refurbishment throughout including new windows to the back. Once done up this property would be a spectacular family home once again.

## **Features**

Large Garden
Chain Free
Three Double Bedrooms
Sought After Road
Development Opportunity
New Double Glazed Front
Windows

East Dulwich 020 8742 4142 dexters.co.uk