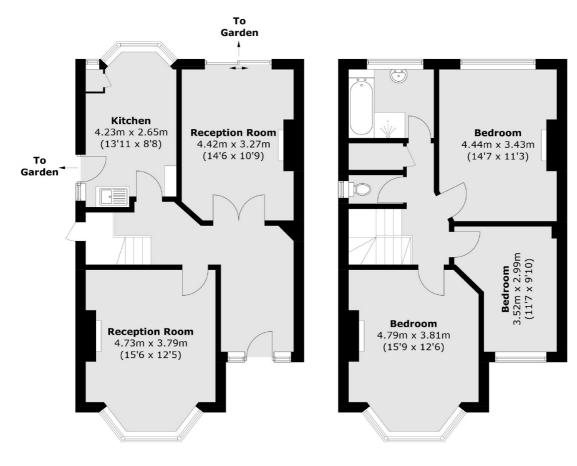

## Dovedale Road, London, SE22

**Ground Floor** 

East Dulwich

98 Grove Vale

020 8742 4142

London

Sales

SE22 8DR

**First Floor** 

Total area (approx.): 116.4 sq. m (1,252.9 sq. ft)