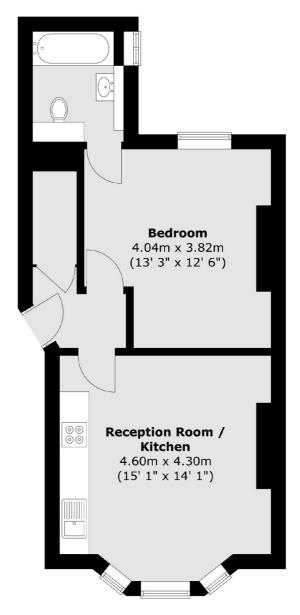

#### **Ground Floor**

Total area (approx.): 43.2 sq. m (465 sq. ft)

020 8742 4142