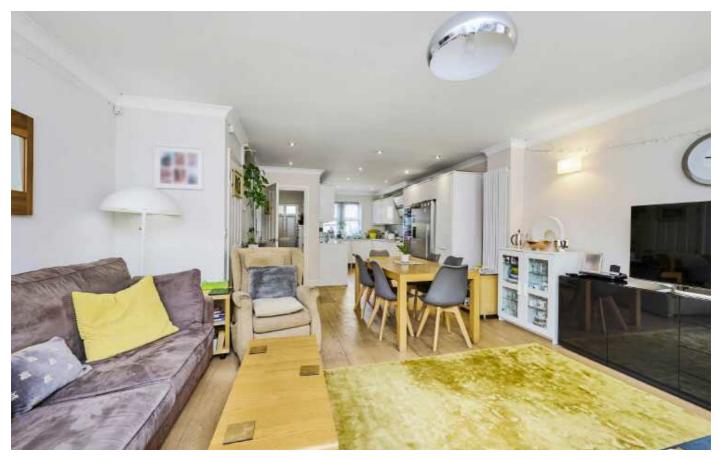

Accommodation is spacious, bright, well-designed and fitted to a high specification throughout. The ground floor has been redesigned by the current owner to offer a wonderfully large reception area with modern open-plan kitchen, fitted with granite worktops and good-quality appliances. It has double-glazed doors and windows onto an attractive, low maintenance garden. There is also a cloakroom/WC off the hall.