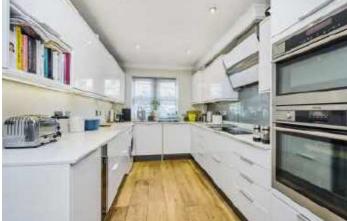

Accommodation is spacious, bright, well-designed and fitted to a high specification throughout. The ground floor has been redesigned by the current owner to offer a wonderfully large reception area with modern open-plan kitchen, fitted with granite worktops and good-quality appliances. It has double-glazed doors and windows onto an attractive, low maintenance garden. There is also a cloakroom/WC off the hall.