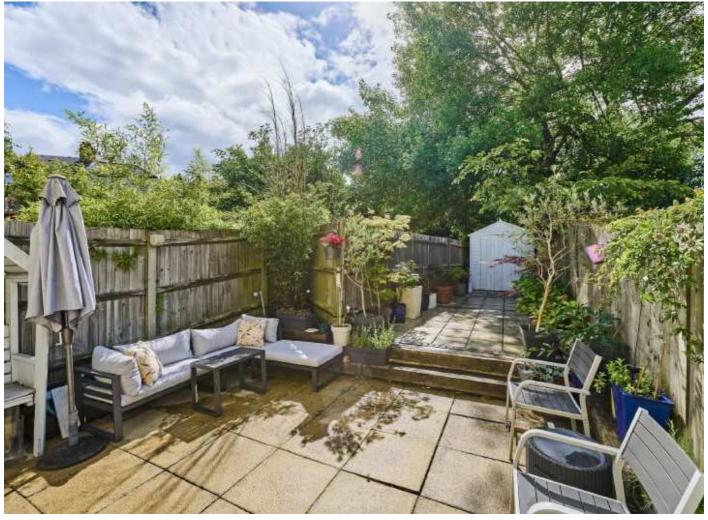

Accommodation is spacious, bright, well-designed and fitted to a high specification throughout. The ground floor has been redesigned by the current owner to offer a wonderfully large reception area with modern open-plan kitchen, fitted with granite worktops and good-quality appliances. It has double-glazed doors and windows onto an attractive, low maintenance garden. There is also a cloakroom/WC off the hall.