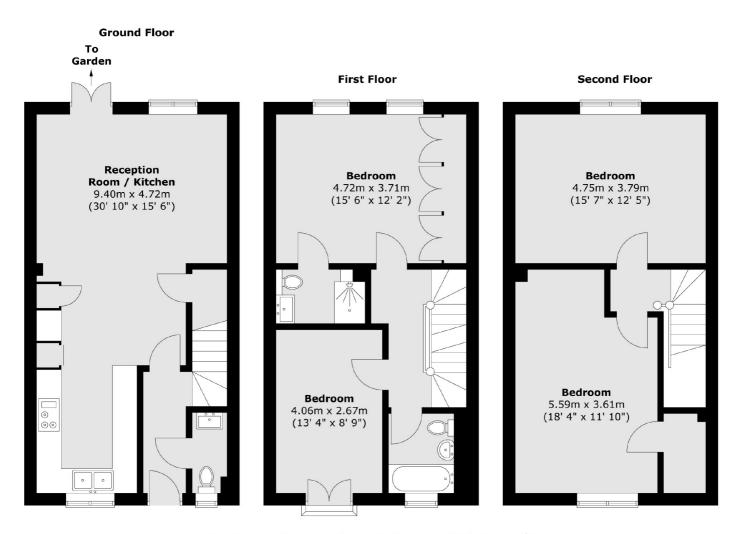

## Streamline Mews, London, SE22

Total area (approx.): 134.2 sq. m (1444 sq. ft)

East Dulwich

98 Grove Vale

020 8742 4142

London

Sales

SE22 8DR