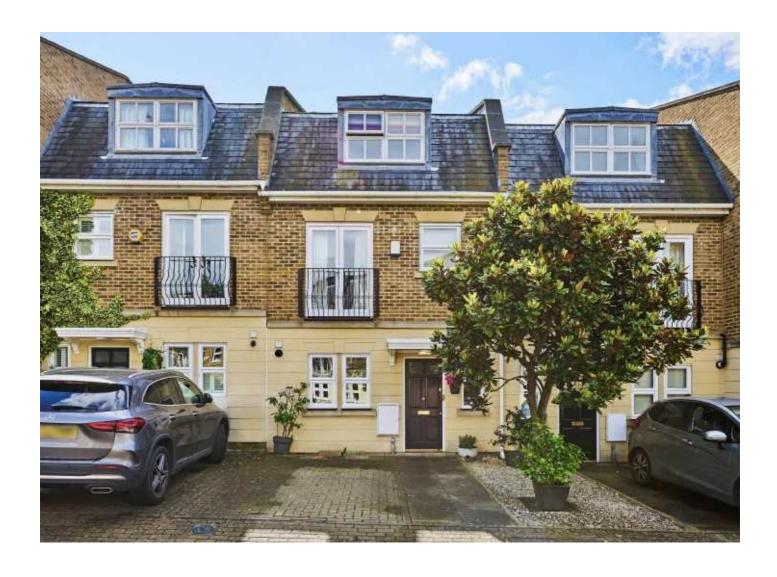

# Streamline Mews, SE22 £975,000

This smart four-bedroom contemporary town-house occupies a prime spot within a sought-after gated mews.

Streamline mews is quietly and securely tucked away off Lordship Lane perfectly placed to enjoy the vibrant mix of independent bars, restaurants, and well-known high street names. With excellent transport links, West Dulwich, East Dulwich and Forest Hill stations are a short walk or bus away providing frequent rail services to London Bridge, Victoria, and the City.

## Streamline Mews, SE22

This exclusive and convenient modern gated mews development is a great rarity in and around Dulwich. The houses, built in 2002, offer a different lifestyle in an area of predominantly Victorian and early Edwardian terraces.