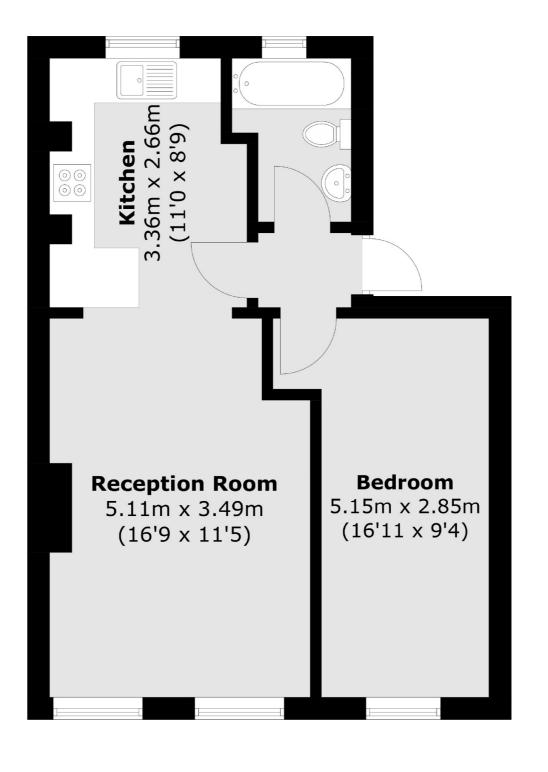

## Melbourne Grove, London, SE22

Total area (approx.): 44.4 sq. m (477.9 sq. ft)

East Dulwich 98 Grove Vale London SE22 8DR Sales 020 8742 4142 Energy Rating: D. We aim to make our particulars both accurate and reliable. However they are not guaranteed; nor do they form part of an offer or contract. If you require clarification on any points then please contact us, especially if you're traveling some distance to view. Please note that appliances and heating systems have not been tested and therefore no warranties can be given as to their good working order.