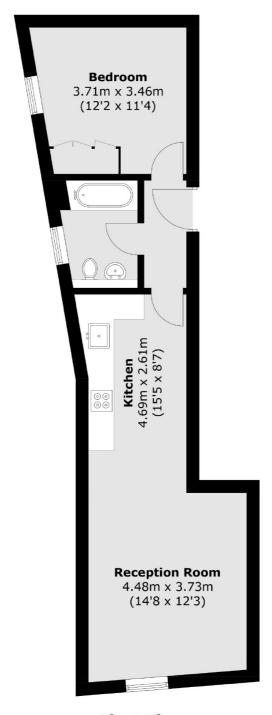

### Grove Vale, London, SE22

**First Floor** 

Total area (approx.): 47.5 sq. m (511.3 sq. ft)

East Dulwich

98 Grove Vale

020 8742 4142

London

Sales