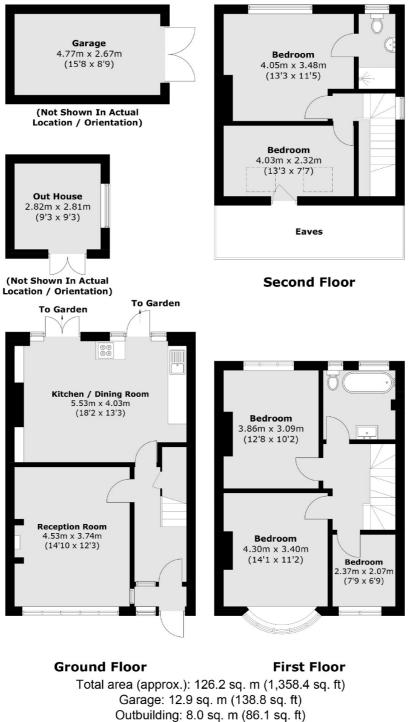

The rear garden is of a good-size, is mainly laid to lawn with outhouse and useful side access for bikes.

Upstairs are five bedrooms and two bathroom/WCs. The top floor suite comprises a fabulous master bedroom and en-suite shower room with a separate study / single bedroom should it be required.

### Overhill Road, London, SE22

(Excluding Eaves)

East Dulwich 98 Grove Vale London SE22 8DR Sales 020 8742 4142 Energy Rating: E. We aim to make our particulars both accurate and reliable. However they are not guaranteed; nor do they form part of an offer or contract. If you require clarification on any points then please contact us, especially if you're traveling some distance to view. Please note that appliances and heating systems have not been tested and therefore no warranties can be given as to their good working order.