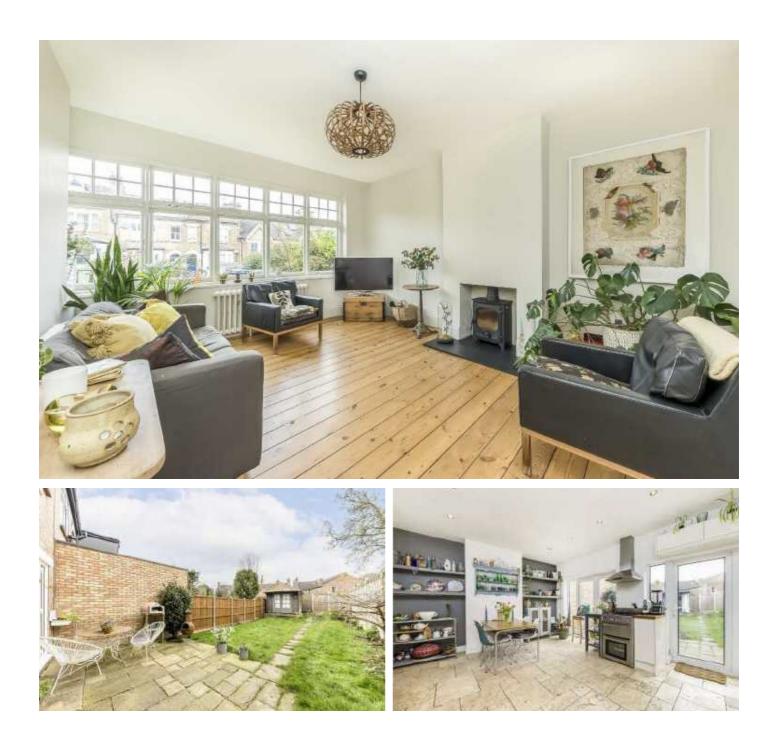

## **Overhill Road, SE22**

The house occupies a fantastic location in East Dulwich a stone's throw away from Peckham Rye. Situated off an inviting entrance hall the front reception remains separate, whilst the rear has been open-planned to the original galley style kitchen creating a great entertaining space large enough to house a substantial dining table. This room also has wonderful potential for a sizeable rear extension (STTP).

The rear garden is of a good-size, is mainly laid to lawn with outhouse and useful side access for bikes.

Upstairs are five bedrooms and two bathroom/WCs. The top floor suite comprises a fabulous master bedroom and en-suite shower room with a separate study / single bedroom should it be required.