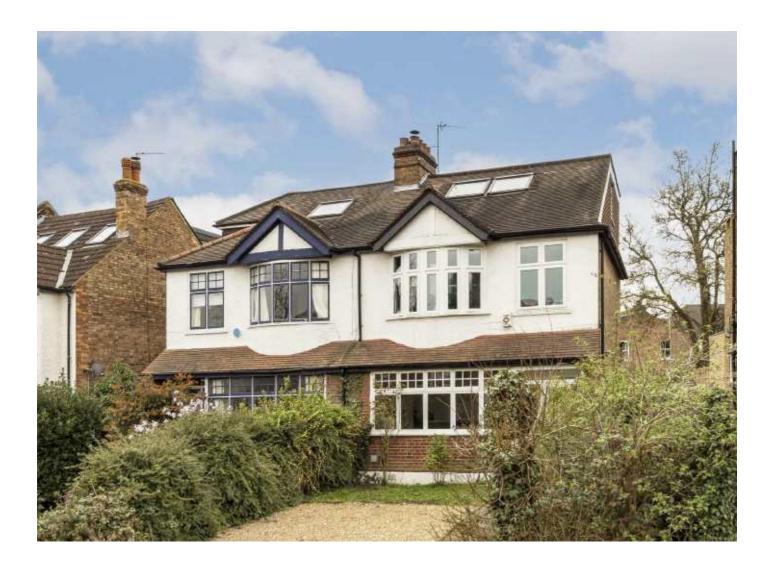

# **Overhill Road, SE22** £1,100,000

Impressively proportioned throughout, this semidetached five bedroom family house stands out from the norm with off street parking, gorgeous sunny garden and a separate garage to the rear.

## **Overhill Road, SE22**

The house occupies a fantastic location in East Dulwich a stone's throw away from Peckham Rye. Situated off an inviting entrance hall the front reception remains separate, whilst the rear has been open-planned to the original galley style kitchen creating a great entertaining space large enough to house a substantial dining table. This room also has wonderful potential for a sizeable rear extension (STTP).