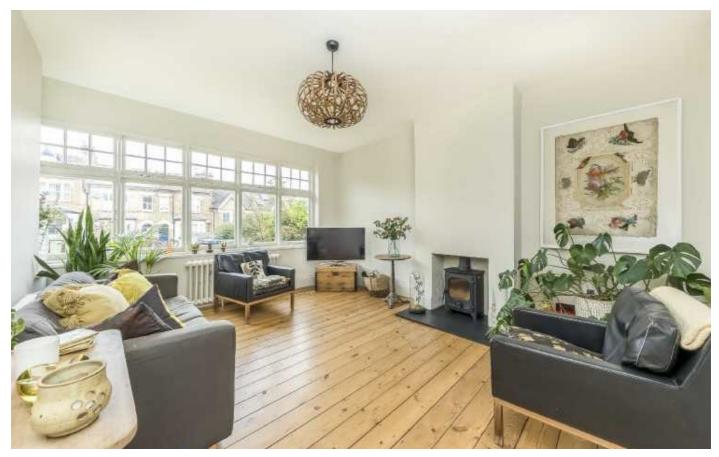

### Overhill Road, SE22

Situated off an inviting entrance hall the front reception remains separate, whilst the rear has been open-planned to the original galley style kitchen creating a great entertaining space large enough to house a substantial dining table. This room also has wonderful potential for a sizeable rear extension (STTP).