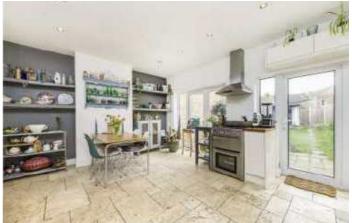

### Overhill Road, SE22

Situated off an inviting entrance hall the front reception remains separate, whilst the rear has been open-planned to the original galley style kitchen creating a great entertaining space large enough to house a substantial dining table. This room also has wonderful potential for a sizeable rear extension (STTP).