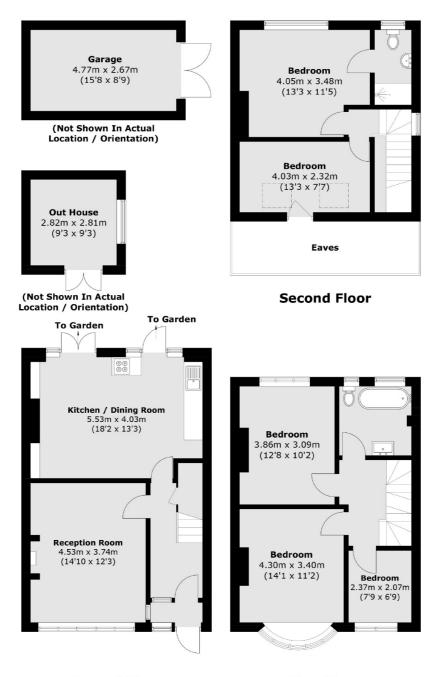

### Overhill Road, SE22

Situated off an inviting entrance hall the front reception remains separate, whilst the rear has been open-planned to the original galley style kitchen creating a great entertaining space large enough to house a substantial dining table. This room also has wonderful potential for a sizeable rear extension (STTP).

The rear garden is of a good-size, is mainly laid to lawn with outhouse and useful side access for bikes.

Upstairs are five bedrooms and two bathroom/WCs. The top floor suite comprises a fabulous master bedroom and en-suite shower room with a separate study / single bedroom should it be required.

#### First Floor

Total area (approx.): 126.2 sq. m (1,358.4 sq. ft)
Garage: 12.9 sq. m (138.8 sq. ft)
Outbuilding: 8.0 sq. m (86.1 sq. ft)
(Excluding Eaves)