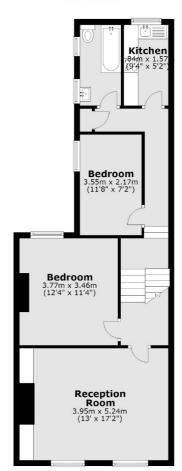

## Crystal Palace Road, SE22 £550,000

Large two double bedroom Victorian Conversion flat in the heart of East Dulwich, just a short walk from Lordship Lane with private section of garden.

Situated on a sought after centrally located road in East Dulwich with two double bedrooms a large reception room with separate kitchen. This split level flat comes to the market chain free and with the share of freehold.

### **Features**

Chain Free
Share Of Freehold
Over 700 Sq Ft
Close To Dulwich Park
Close To Transport
Private section of garden

East Dulwich 020 8742 4142 dexters.co.uk

### Crystal Palace Road, London, SE22

#### First Floor

**Ground Floor** 

East Dulwich

98 Grove Vale

020 8742 4142

London

Sales

SE22 8DR

Total area: approx. 65.3 sq. metres (702.8 sq. feet)