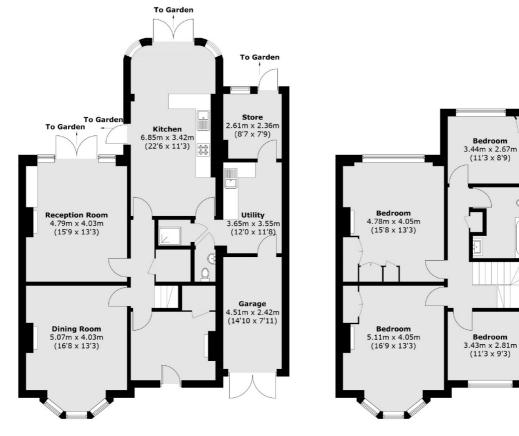

### Dulwich Common, London, SE21

Ground Floor

First Floor

Total area (approx.): 192.0 sq. m (2,066.6 sq. ft)

East Dulwich 98 Grove Vale London SE22 8DR Sales 020 8742 4142 Energy Rating: E. We aim to make our particulars both accurate and reliable. However they are not guaranteed; nor do they form part of an offer or contract. If you require clarification on any points then please contact us, especially if you're traveling some distance to view. Please note that appliances and heating systems have not been tested and therefore no warranties can be given as to their good working order.