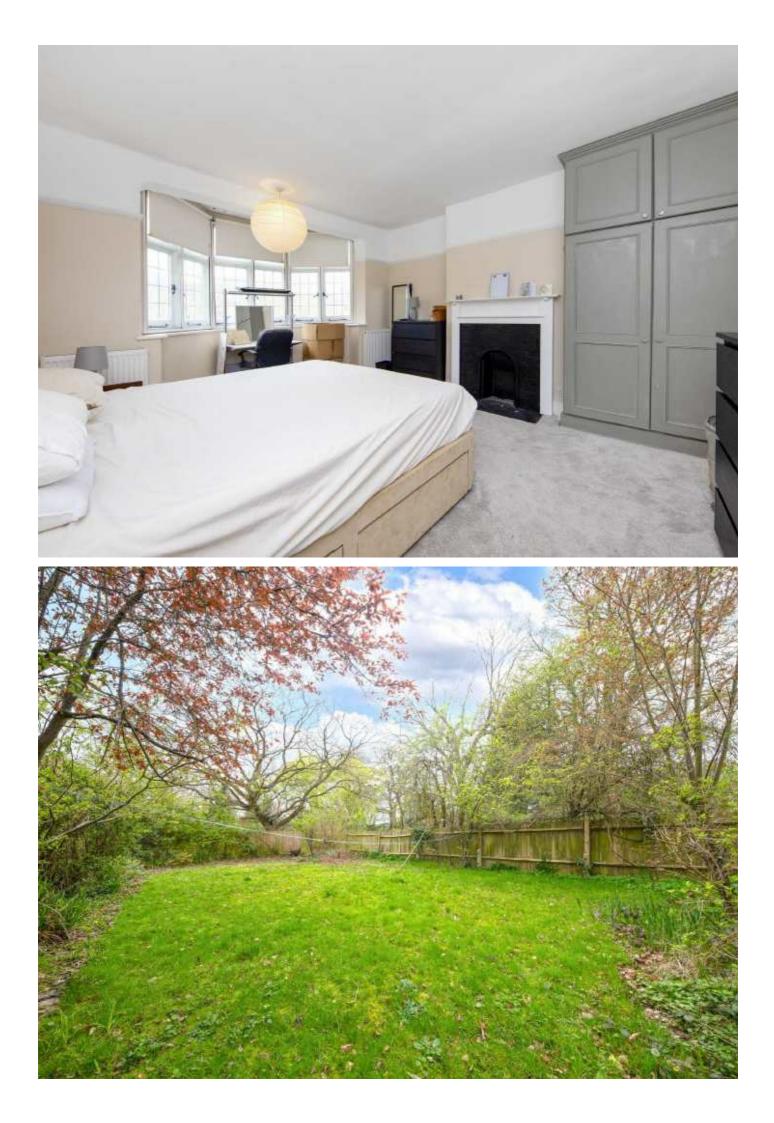

## **Dulwich Common, SE21**

On the ground floor, the property's wide frontage allows for a generous entrance hall and two receptions rooms which are large enough to operate independently; although they could of course be knocked together to create a vast entertaining space. To the rear is an extended kitchen/breakfast room with glass doors to the garden receives good sun. It is mainly lawned with a lovely mature trees and shrubs.

The kitchen itself is fitted in a smart contemporary style leading to a useful downstairs WC, utility room and store. An integral garage is ideal for storage of family bikes and gardening equipment.

Upstairs, the property's natural width continues and presently provides four bedrooms, three with fitted wardrobes and a family bathroom/WC. A huge unconverted loft offers potential for expansion in the future (STPP)