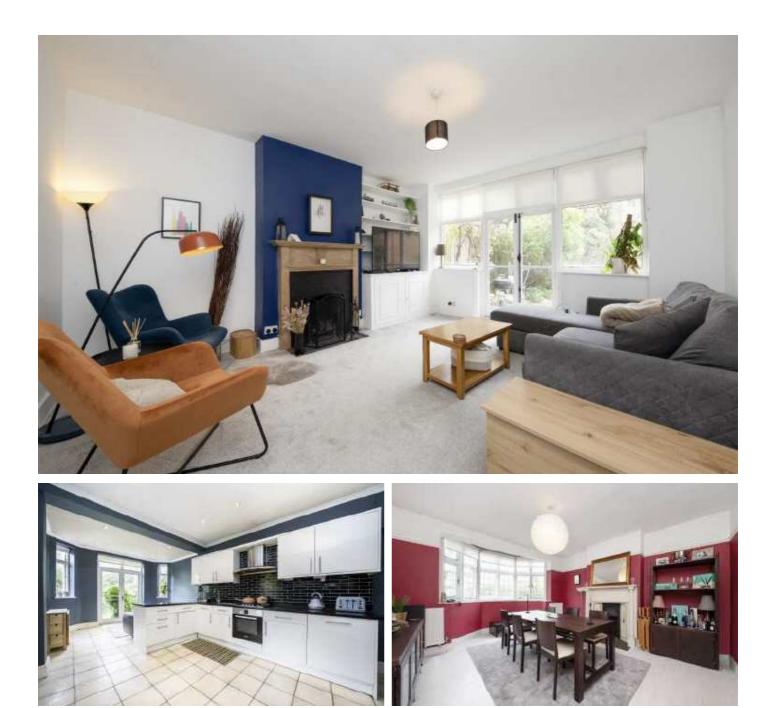

## **Dulwich Common, SE21**

On the ground floor, the property's wide frontage allows for a generous entrance hall and two receptions rooms which are large enough to operate independently; although they could of course be knocked together to create a vast entertaining space. To the rear is an extended kitchen/breakfast room with glass doors to the garden receives good sun. It is mainly lawned with a lovely mature trees and shrubs.

The kitchen itself is fitted in a smart contemporary style leading to a useful downstairs WC, utility room and store. An integral garage is ideal for storage of family bikes and gardening equipment.

Upstairs, the property's natural width continues and presently provides four bedrooms, three with fitted wardrobes and a family bathroom/WC. A huge unconverted loft offers potential for expansion in the future (STPP)