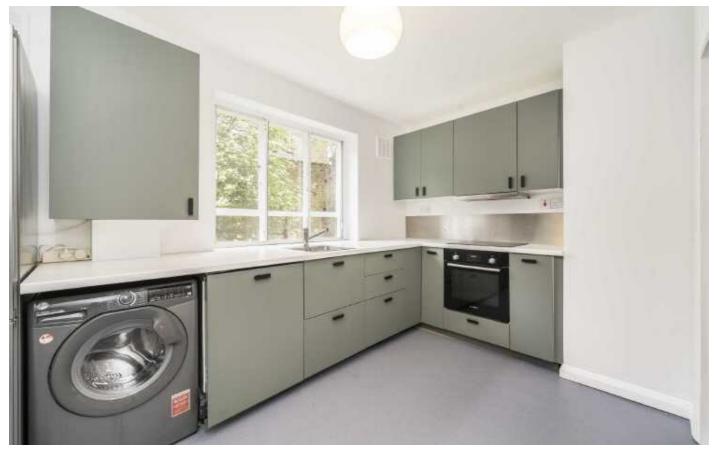

### Peckham Rye, SE22

Accessed via it's own entrance and on the ground floor, the property comprises two good size double bedrooms, a modern refurbished kitchen and bathroom, as well as separate living room, offering fantastic views over the well kept communal gardens and Peckham Rye park. The property is offered with no onward chain, has a share of the freehold, allocated parking space and bike storage.