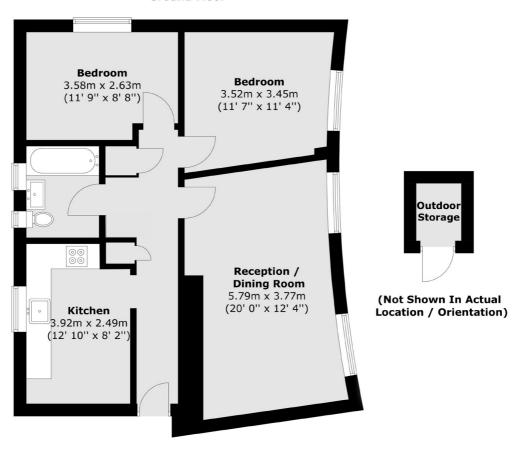

#### **Ground Floor**

Total area (approx.): 66.6 sq. m (722.0 sq. ft) Outdoor Storage (approx.): 1.7 sq. m (18.3 sq. ft)

020 8742 4142