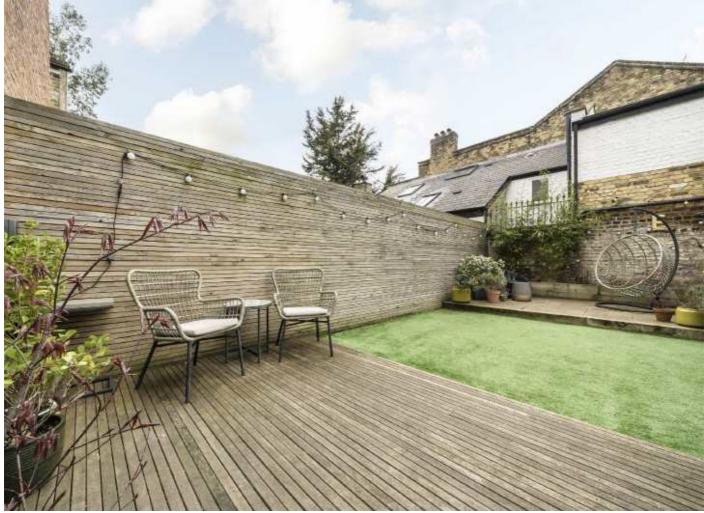

## Underhill Road, SE22

The ground floor is open plan, offering an immense sense of space & light. The double reception room has ample space for a large dining table, and leads onto a contemporary good size kitchen, with beautiful crittall doors. These open out onto a fully landscaped designed garden.