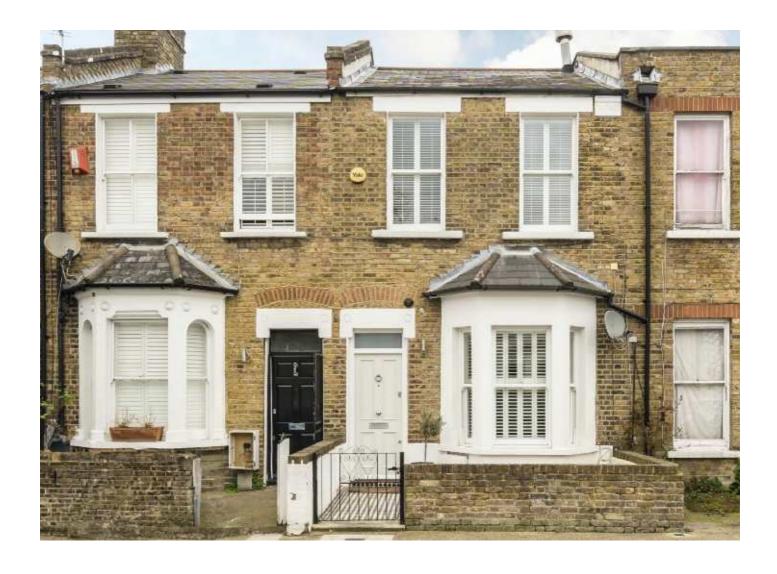

# Underhill Road, SE22 £1,200,000

Set in a delightful residential road close to the amenities of Lordship Lane, this beautiful Victorian property boasts stylish interiors, is tastefully decorated throughout, and is offered with no onward chain.

Walk to the beautiful Peckham Rye Park in minutes. You have Lordship Lane with plenty of independent shops, restaurants and cafés, and North Cross Road with its Saturday market. Zone 2 stations with fast links into central London from East Dulwich and Peckham Rye are nearby.