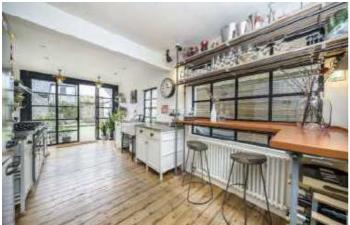

## Underhill Road, SE22

The ground floor is open plan, offering an immense sense of space & light. The double reception room has ample space for a large dining table, and leads onto a contemporary good size kitchen, with beautiful crittall doors. These open out onto a fully landscaped designed garden.