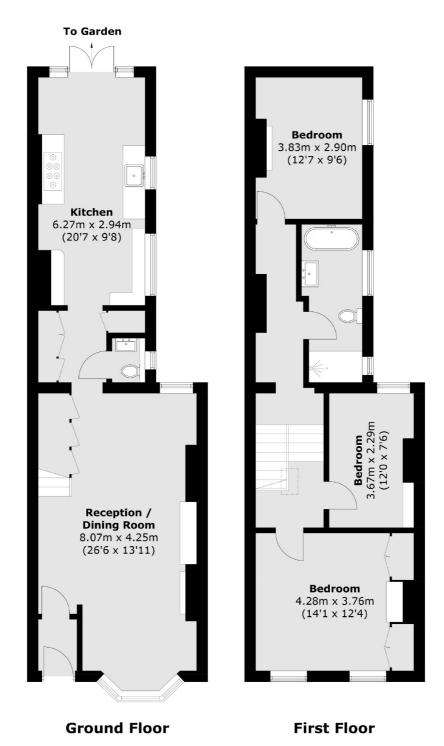

### Underhill Road, London, SE22

Total area (approx.): 116.0 sq. m (1,248.6 sq. ft)

East Dulwich

98 Grove Vale

020 8742 4142

London

Sales

SE22 8DR