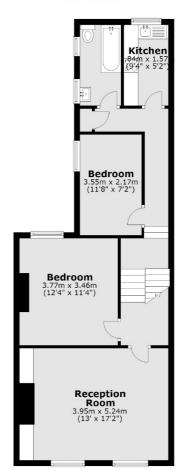

### Crystal Palace Road, London, SE22

#### First Floor

**Ground Floor** 

East Dulwich

98 Grove Vale

020 8742 4142

London

Sales

SE22 8DR

Total area: approx. 65.3 sq. metres (702.8 sq. feet)