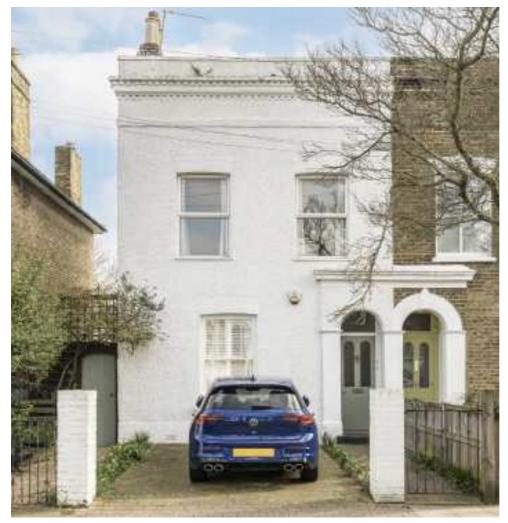

## Crystal Palace Road, SE22 £575,000

Large two double bedroom Victorian Conversion flat in the heart of East Dulwich, just a short walk from Lordship Lane.

Situated on a sought after centrally located road in East Dulwich with two double bedrooms a large reception room with separate kitchen. This split level flat comes to the market chain free and with the share of freehold.

Crystal Palace Road is a sought after residential street within easy reach of the open spaces of Peckham Rye Park and Lordship Lane with plenty of independent shops, restaurants and cafes plus a cinema and North Cross Road market. Zone 2 stations with fast links into central London from East Dulwich and Peckham Rye are nearby.

#### **Features**

Chain Free
Share Of Freehold
Over 700 Sq Ft
Close To Dulwich Park
Close To Transport
Short Walk To Lordship Lane

East Dulwich 020 8742 4142 dexters.co.uk