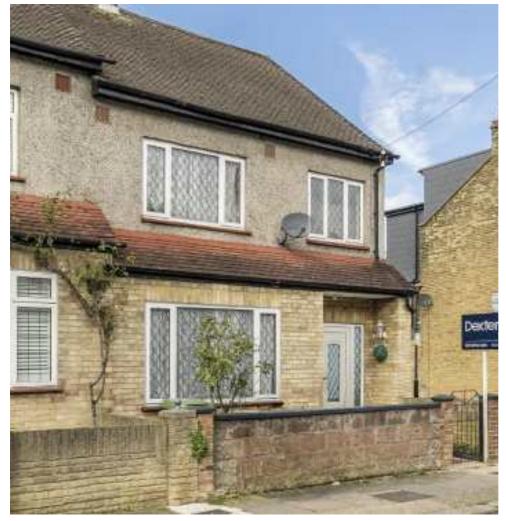

## St. Aidans Road, SE22 £729,950

Three bed Mid Century end of terrace house which would benefit from modernisation in a quiet residential road in East Dulwich.

St.Aidans Road is a tree lined residential street perfectly positioned for the green open spaces of Peckham Rye as well as all the local amenities available on Lordship Lane and Forest Hill Road. Mainline train connections can be found from Honor Oak, East Dulwich and Peckham Rye Stations.