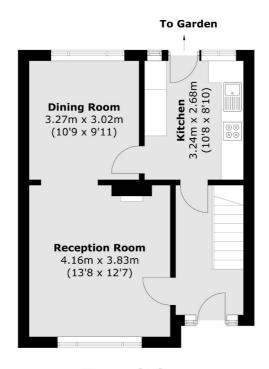

## St. Aidans Road, London, SE22

**Ground Floor** 

**First Floor** 

Total area (approx.): 83.8 sq. m (902.0 sq. ft)