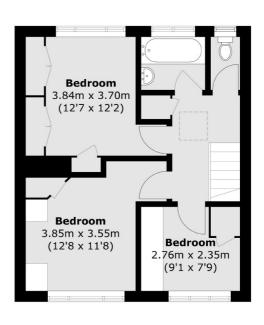

## St. Aidans Road, London, SE22

**Ground Floor** 

**First Floor** 

Total area (approx.): 83.8 sq. m (902.0 sq. ft)