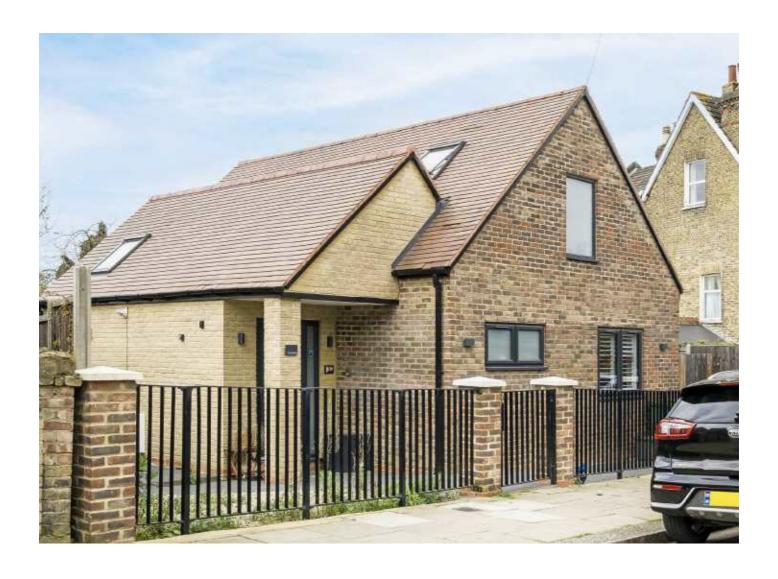

# Dovedale Road, SE22 £850,000

Built in 2021, this bright and modern two bedroom detached house, close to Peckham Rye, has great living space and has been neutrally decorated throughout to create a fresh contemporary home with a sunny rear garden. It provides well-balanced accommodation and represents a fantastic option to acquire a freehold property in a very sought after location.

#### **Features**

Detached House Over 1000 Sq Ft New Build warranty Underfloor heating Close to Peckham Rye Park Great transport links

East Dulwich 020 8742 4142 dexters.co.uk