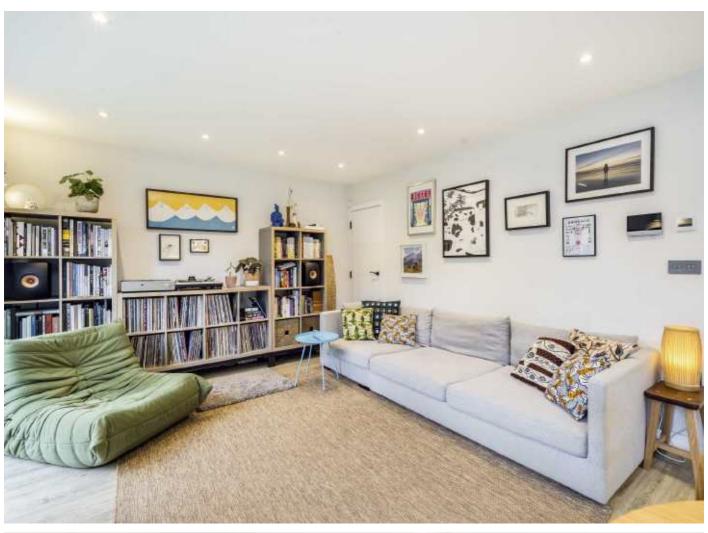

## Dovedale Road, SE22

The ground floor offers a spacious open plan kitchen / reception room with a view and double doors out to the lawned garden whilst the first of two good-size bedrooms is served by a stylish shower room and can be found of the large entrance hall.