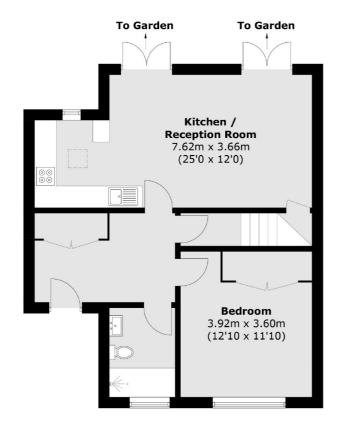

## Dovedale Road, SE22

The ground floor offers a spacious open plan kitchen / reception room with a view and double doors out to the lawned garden whilst the first of two good-size bedrooms is served by a stylish shower room and can be found of the large entrance hall.

### Dovedale Road, London, SE22

**Ground Floor** 

East Dulwich

98 Grove Vale

020 8742 4142

London

Sales

SE22 8DR