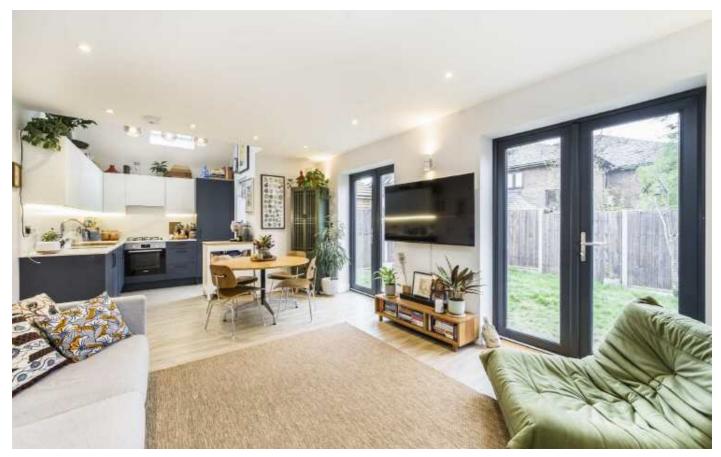

## Dovedale Road, SE22

The ground floor offers a spacious open plan kitchen / reception room with a view and double doors out to the lawned garden whilst the first of two good-size bedrooms is served by a stylish shower room and can be found of the large entrance hall.