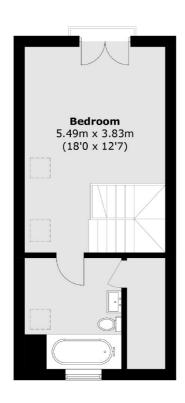

Upstairs, a generous second double bedroom receives lots of natural light from sky light windows and Juliette balcony and benefits from an ensuite bathroom leading through to a useful storage cupboard

**First Floor** 

Total area (approx.): 94.2 sq. m (1,014.0 sq. ft)