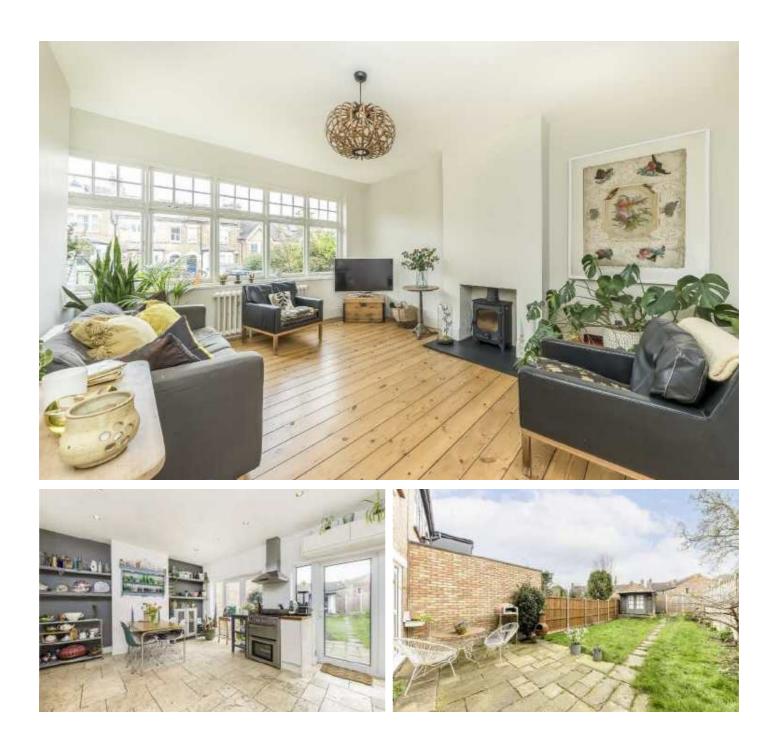

### Overhill Road, SE22

Situated off an inviting entrance hall the front reception remains separate, whilst the rear has been open-planned to the original galley style kitchen creating a great entertaining space large enough to house a substantial dining table. This room also has wonderful potential for a sizeable rear extension (STTP).

The rear garden is of a good-size, is mainly laid to lawn with outhouse and useful side access for bikes.

Upstairs are five bedrooms and two bathroom/WCs. The top floor suite comprises a fabulous master bedroom and en-suite shower room with a separate study / single bedroom should it be required.