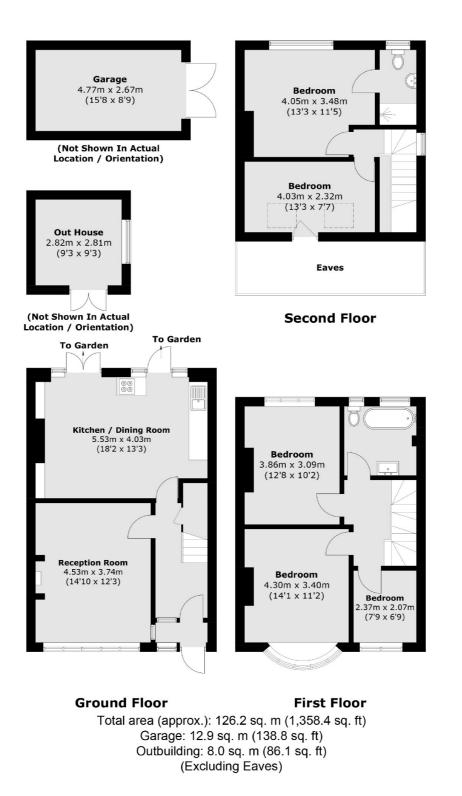

#### Features

Semi Detached Off Street Parking Garage To Rear Five Bedrooms Large Rear Garden Potential To Extend (STPP)

### Overhill Road, SE22

Situated off an inviting entrance hall the front reception remains separate, whilst the rear has been open-planned to the original galley style kitchen creating a great entertaining space large enough to house a substantial dining table. This room also has wonderful potential for a sizeable rear extension (STTP).

The rear garden is of a good-size, is mainly laid to lawn with outhouse and useful side access for bikes.

Upstairs are five bedrooms and two bathroom/WCs. The top floor suite comprises a fabulous master bedroom and en-suite shower room with a separate study / single bedroom should it be required.