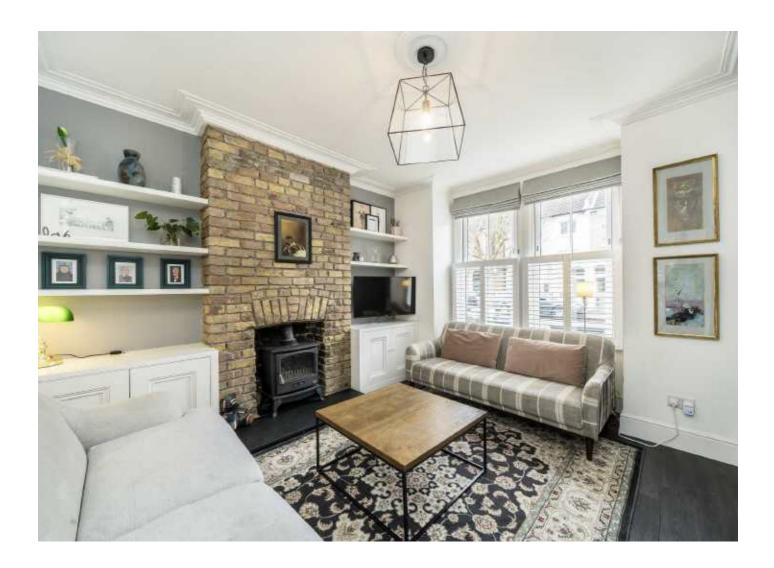

## Pellatt Road, SE22

Downstairs the entertaining space is wonderful, with a separate front reception room featuring ceiling cornicing, sash windows and feature fireplace, whilst the rear has been extended to incorporate a well fitted kitchen with handy breakfast bar opening onto a bright dining room providing an excellent family living space. Triple Bi-fold doors open through to a raised timber decked terrace with stairs leading down to a low maintenance artificial lawn providing a secluded and intimate area to entertain.