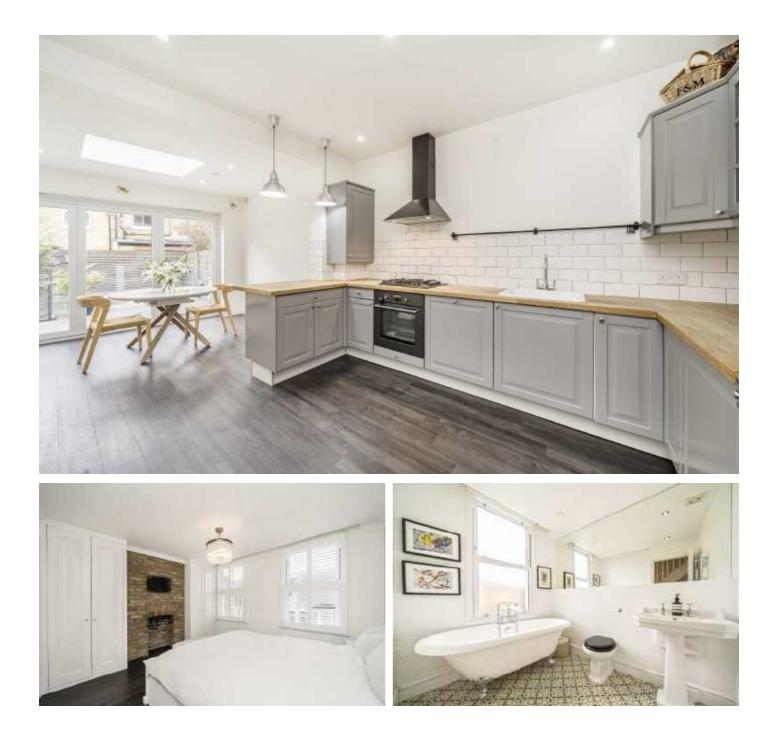

## Pellatt Road, SE22

Downstairs the entertaining space is wonderful, with a separate front reception room featuring ceiling cornicing, sash windows and feature fireplace, whilst the rear has been extended to incorporate a well fitted kitchen with handy breakfast bar opening onto a bright dining room providing an excellent family living space. Triple Bi-fold doors open through to a raised timber decked terrace with stairs leading down to a low maintenance artificial lawn providing a secluded and intimate area to entertain.

Upstairs, has also been extended, is naturally light and luxuriously appointed. There are now three double bedrooms and two bath/shower rooms in total, spread over the two upper floors. The main bedroom suite includes fitted wardrobes and has an exquisite shower room with a stylish, contemporary family bathroom serving the top two bedrooms. Both rooms are of a good-size having been created from fully converting the loft and creating an extra bedroom if required or a perfect space for a very useful study area whilst giving access to the generous eaves' storage.