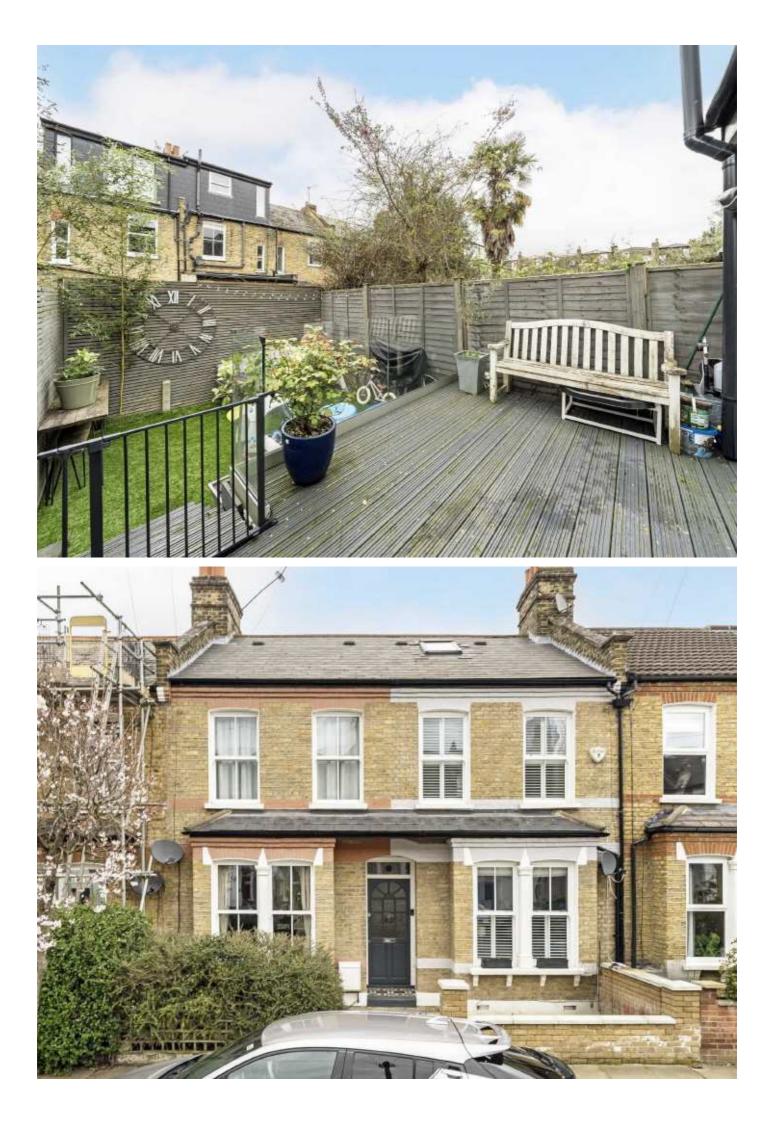

## Pellatt Road, SE22

Downstairs the entertaining space is wonderful, with a separate front reception room featuring ceiling cornicing, sash windows and feature fireplace, whilst the rear has been extended to incorporate a well fitted kitchen with handy breakfast bar opening onto a bright dining room providing an excellent family living space. Triple Bi-fold doors open through to a raised timber decked terrace with stairs leading down to a low maintenance artificial lawn providing a secluded and intimate area to entertain.