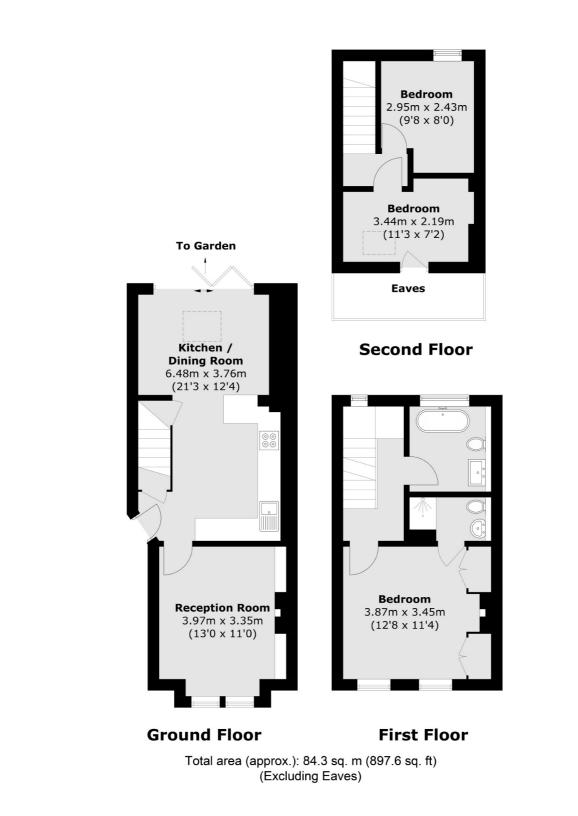

Upstairs, has also been extended, is naturally light and luxuriously appointed. There are now three double bedrooms and two bath/shower rooms in total, spread over the two upper floors. The main bedroom suite includes fitted wardrobes and has an exquisite shower room with a stylish, contemporary family bathroom serving the top two bedrooms. Both rooms are of a good-size having been created from fully converting the loft and creating an extra bedroom if required or a perfect space for a very useful study area whilst giving access to the generous eaves' storage.