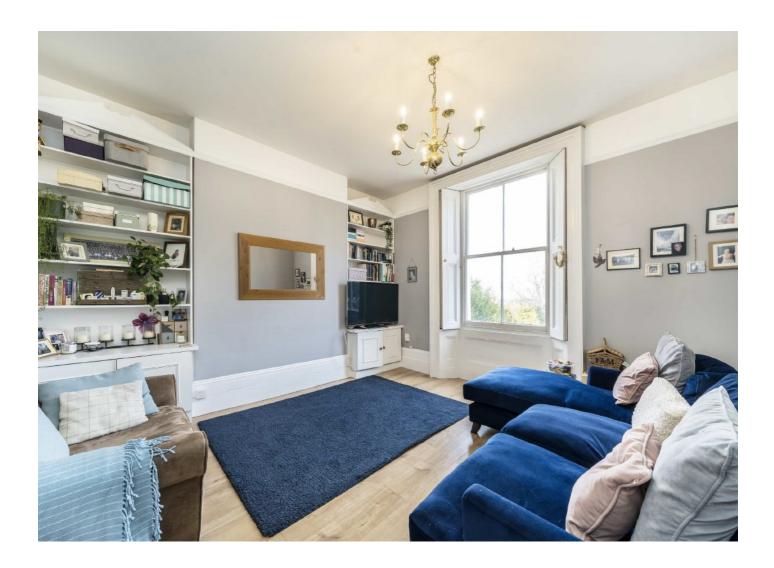

### Peckham Rye, SE22

The large front reception room on the raised ground floor, retains its lovely original high ceilings, and large bay window with built-in shutters offering direct and picturesque views of the Rye. Behind, the spacious well-equipped kitchen has ample space for a dining table and opens on to a decked balcony with stairs down onto the rear garden which is paved with shrub boarders and has a secluded feel.