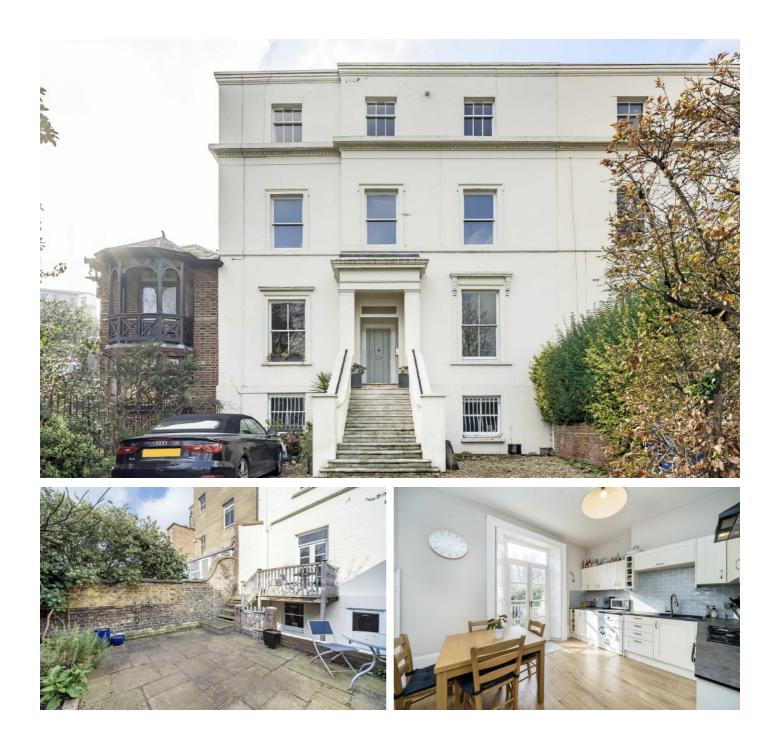

## Peckham Rye, SE22 £725,000

Forming part of an elegant Victorian house with beautifully restored frontage, this two double-bedroom garden flat has a superb split-level layout measuring over 1000 square feet. Superbly located with direct views over Peckham Rye its offered with a share of the freehold and no onward chain.

### Peckham Rye, SE22

The large front reception room on the raised ground floor, retains its lovely original high ceilings, and large bay window with built-in shutters offering direct and picturesque views of the Rye. Behind, the spacious well-equipped kitchen has ample space for a dining table and opens on to a decked balcony with stairs down onto the rear garden which is paved with shrub boarders and has a secluded feel.