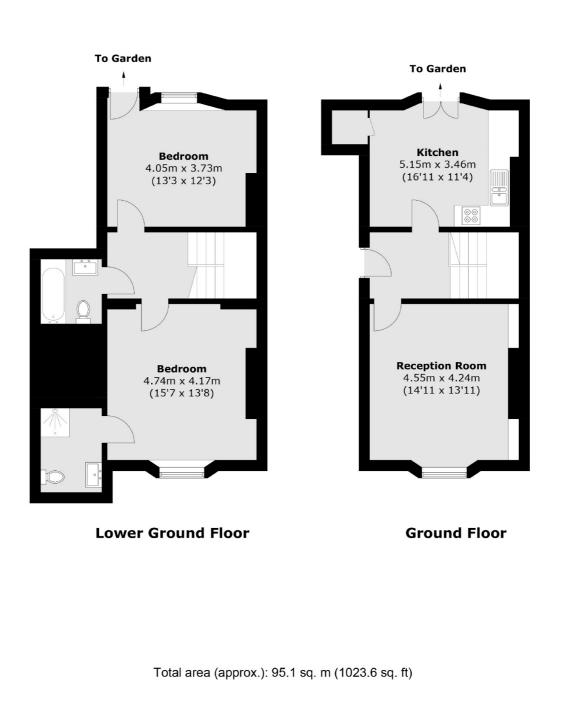

## Peckham Rye, SE22 £725,000

Forming part of an elegant Victorian house with beautifully restored frontage, this two double-bedroom garden flat has a superb split-level layout measuring over 1000 square feet. Superbly located with direct views over Peckham Rye its offered with a share of the freehold and no onward chain.

### Peckham Rye, SE22

The large front reception room on the raised ground floor, retains its lovely original high ceilings, and large bay window with built-in shutters offering direct and picturesque views of the Rye. Behind, the spacious well-equipped kitchen has ample space for a dining table and opens on to a decked balcony with stairs down onto the rear garden which is paved with shrub boarders and has a secluded feel.

The ground floor has been arranged as two usable double bedrooms, the main bedroom benefits from a lovely wide bay window to the front of the property with its own ensuite shower room, whilst the second bedroom over looks the rear garden and is served by a second family bathroom/ WC. Both bathrooms have been neutrally fitted and finished in contemporary style.