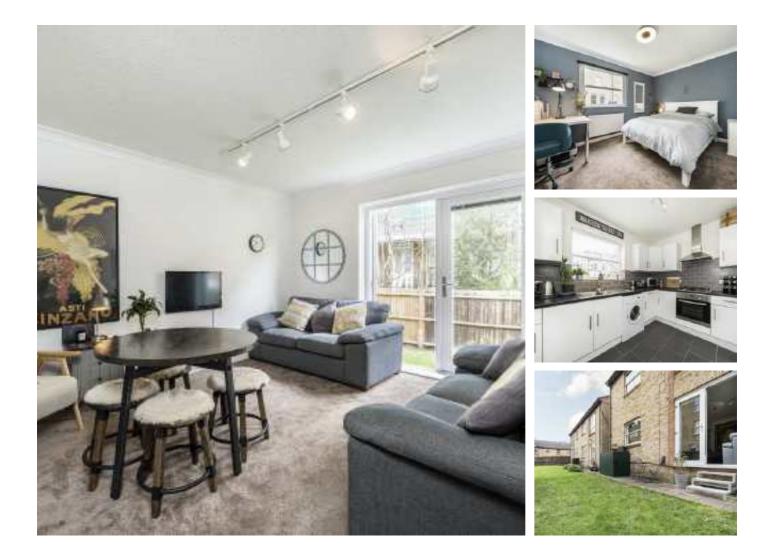

## Ferris Road, SE22 £375,000

This charming & spacious one bedroom ground floor apartment is situated on a quiet road in the heart of East Dulwich, and is the ideal first time buy.

The property is located on the ground floor of a small modern apartment block, and comprises very well proportioned rooms and a conventional layout. The living room is bright & spacious and offers direct access to a fantastic communal garden. There is a separate modern kitchen with lots of storage, and the bedroom is big enough to have a desk. There is also allocated off street parking & bike storage, and comes with a share of the freehold.

The green expanses and recreational facilities of Peckham Rye Park are just around the corner with fashionable Lordships Lane's delightful array of specialist shops, bar/cafés and restaurants close by. There are also excellent, transport facilities with Peckham Rye and East Dulwich stations, offering regular trains to Central London, Canary Wharf and the City via the London Overground.

### Features

Ground Floor One Bedroom Apartment Desirable Location Direct Access To Garden Share Of Freehold Off Street Parking