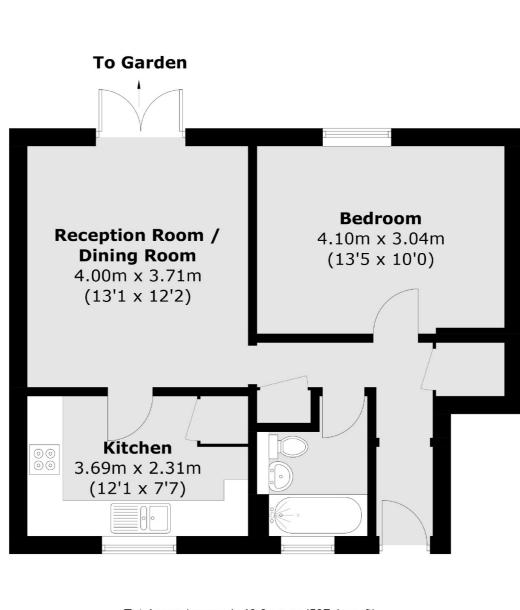

### Ferris Road, London, SE22

Total area (approx.): 49.9 sq. m (537.1 sq. ft)

East Dulwich 98 Grove Vale London SE22 8DR Sales 020 8742 4142 Energy Rating: C. We aim to make our particulars both accurate and reliable. However they are not guaranteed; nor do they form part of an offer or contract. If you require clarification on any points then please contact us, especially if you're traveling some distance to view. Please note that appliances and heating systems have not been tested and therefore no warranties can be given as to their good working order.