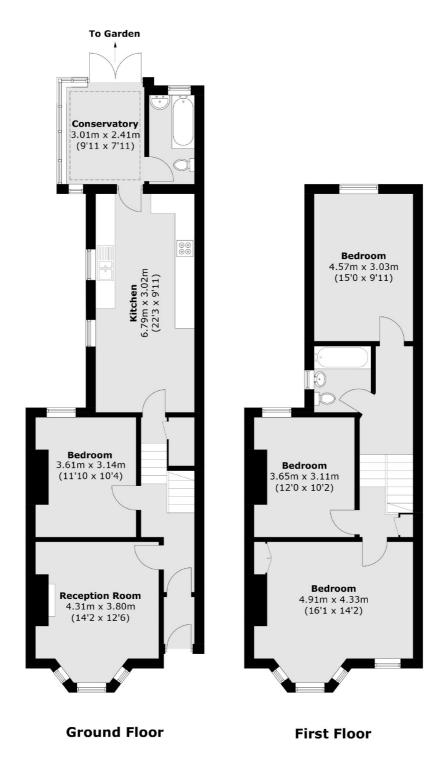

## Dunstans Road, London, SE22

Total area (approx.): 129.8 sq. m (1,397.1 sq. ft)

East Dulwich

98 Grove Vale

020 8742 4142

London

Sales

SE22 8DR