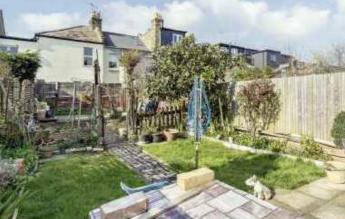

## **Dunstans Road, SE22**

Well cared for by the current owners this end terraced house could easily be moved into in its present condition but requires some updating and modernisation.

A deep front garden with off street parking leads to an inviting entrance hall with two reception rooms retaining ornate ceilings and a large front bay window to the front. The hall also opens to the rear into a well-fitted kitchen/breakfast room with ample space for a table and rear conservatory to a sunny, private garden.