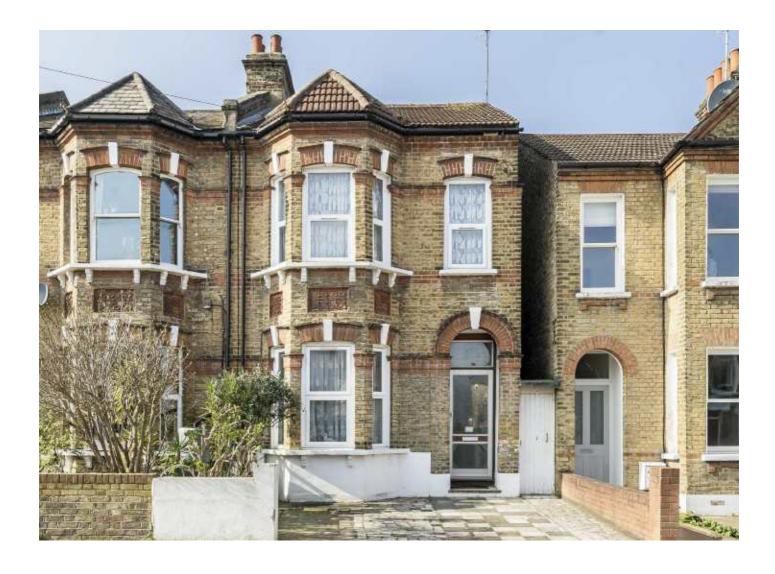

# Dunstans Road, SE22 £1,250,000

This superb three-bedroom Victorian house with sunny private garden, retains original features and has a substantial loft and deep side return to develop (STPP). The house occupies a quiet and convenient position just off the green expanses of Peckham Rye.

#### **Features**

End Terrace
Potential to Extend (STPP)
Period Features
Eat-In Kitchen
Three Bedrooms
Sought After Road

East Dulwich 020 8742 4142 dexters.co.uk

## **Dunstans Road, SE22**

Well cared for by the current owners this end terraced house could easily be moved into in its present condition but requires some updating and modernisation.

A deep front garden with off street parking leads to an inviting entrance hall with two reception rooms retaining ornate ceilings and a large front bay window to the front. The hall also opens to the rear into a well-fitted kitchen/breakfast room with ample space for a table and rear conservatory to a sunny, private garden.