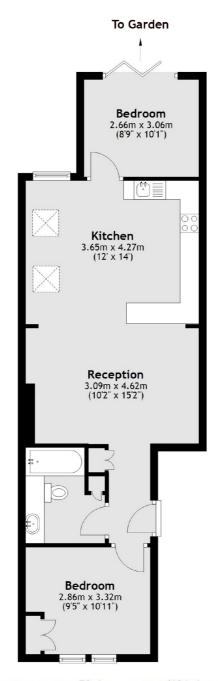

## Friern Road, London, SE22

Total area: approx. 59.1 sq. metres (636.4 sq. feet)

East Dulwich

98 Grove Vale

020 8742 4142

London

Sales

SE22 8DR