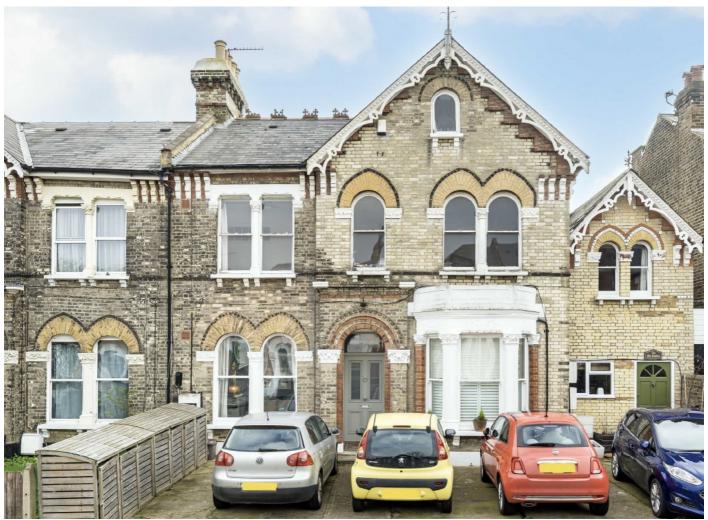

## Friern Road, SE22 £650,000

A stunning two bedroom garden flat in one of the most desirable roads in East Dulwich.

Located within walking distance of Lordship Lane, Dulwich Park and Peckham Rye Park. The property is within walking distance of East Dulwich and Peckham Rye stations with overground links to London Bridge, Victoria & Blackfriars.

## Friern Road, SE22

Situated on the ground floor of a handsome Victorian building, is this lovely two double bedroom flat with a spacious open plan kitchen/reception room and large south east facing garden. The property is beautifully presented throughout and comes with a share of freehold. The property also comes with off street parking.