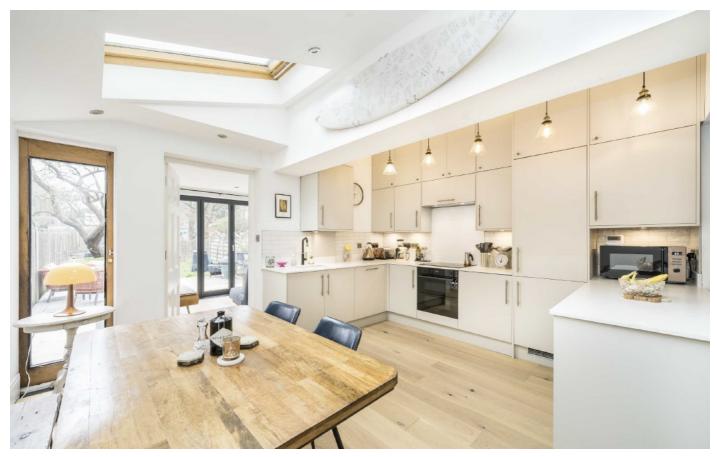

## Friern Road, SE22

Situated on the ground floor of a handsome Victorian building, is this lovely two double bedroom flat with a spacious open plan kitchen/reception room and large south east facing garden. The property is beautifully presented throughout and comes with a share of freehold. The property also comes with off street parking.