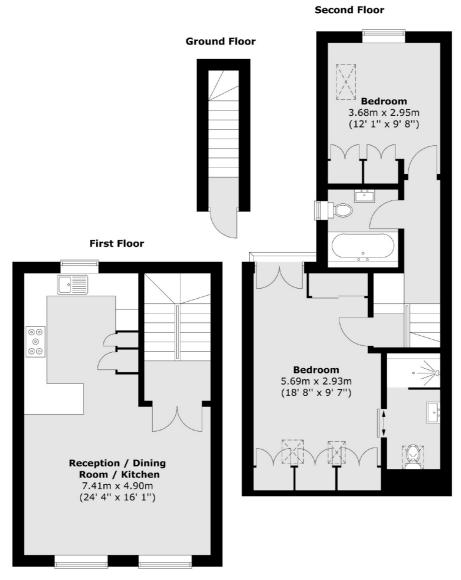

### Forest Hill Road, London, SE22

Total area (approx.) : 84.3 sq. m (907 sq. ft) Total balcony area (approx.) : 0.2 sq. m (2 sq. ft)

East Dulwich

98 Grove Vale

020 8742 4142

London

Sales

SE22 8DR