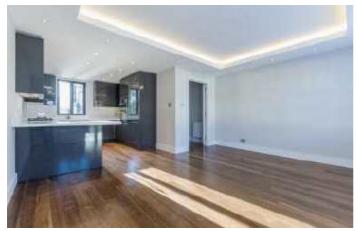

On the first floor the full width front reception room has lovely proportions, high ornate ceilings, plus two large windows to the front. It also has attractive wooden floors which run through to the openplan kitchen which has extensive storage units, built-in breakfast bar and good quality integrated appliances.