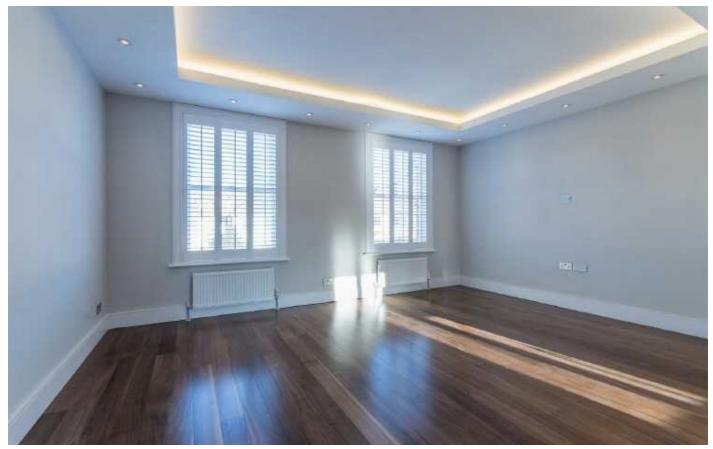

On the first floor the full width front reception room has lovely proportions, high ornate ceilings, plus two large windows to the front. It also has attractive wooden floors which run through to the openplan kitchen which has extensive storage units, built-in breakfast bar and good quality integrated appliances.