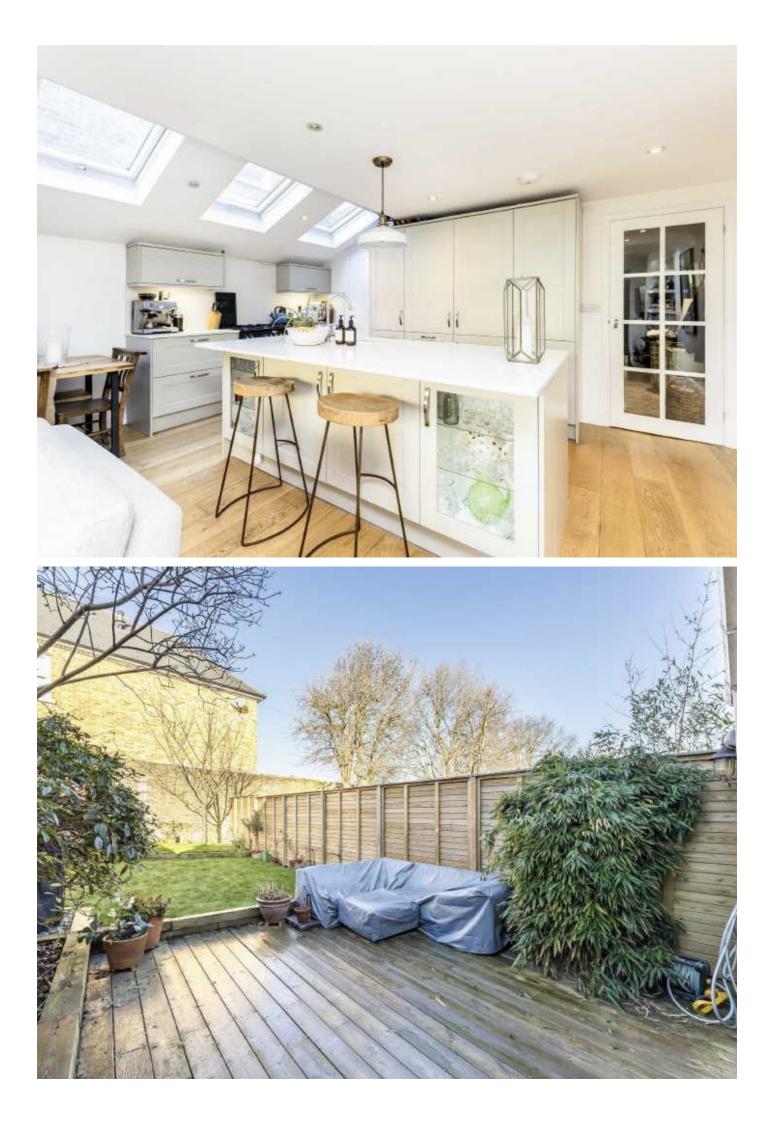

#### Features

Two Double Bedrooms Open Plan Kitchen Good Size West Facing Garden Share Of Freehold Excellent Condition Throughout Desirable Location in SE22

## **Upland Road, SE22**

Situated on the ground floor of a Victorian building, is this lovely two double bedroom flat with a large open plan kitchen/reception room and private west facing garden. The property is beautifully presented throughout and comes with a share of freehold.