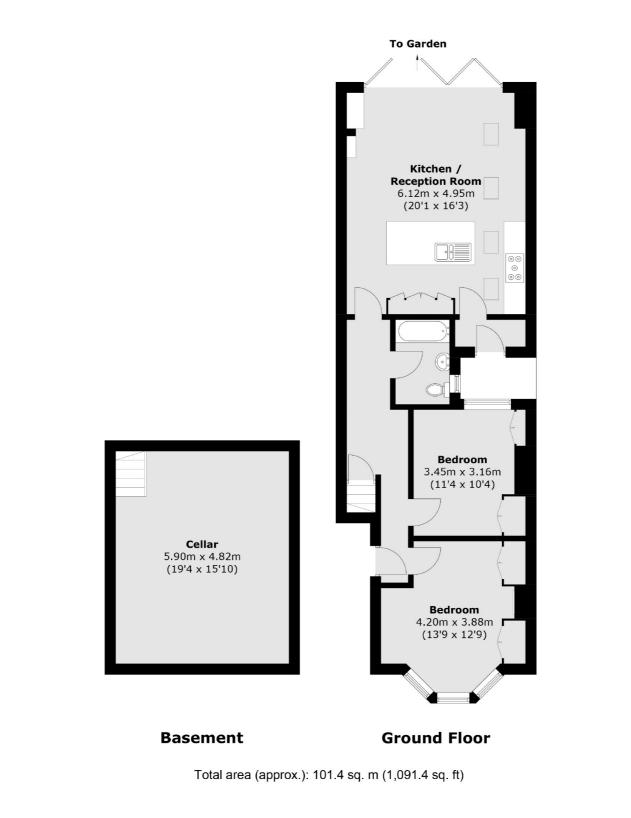

## **Upland Road, SE22**

Situated on the ground floor of a Victorian building, is this lovely two double bedroom flat with a large open plan kitchen/reception room and private west facing garden. The property is beautifully presented throughout and comes with a share of freehold.