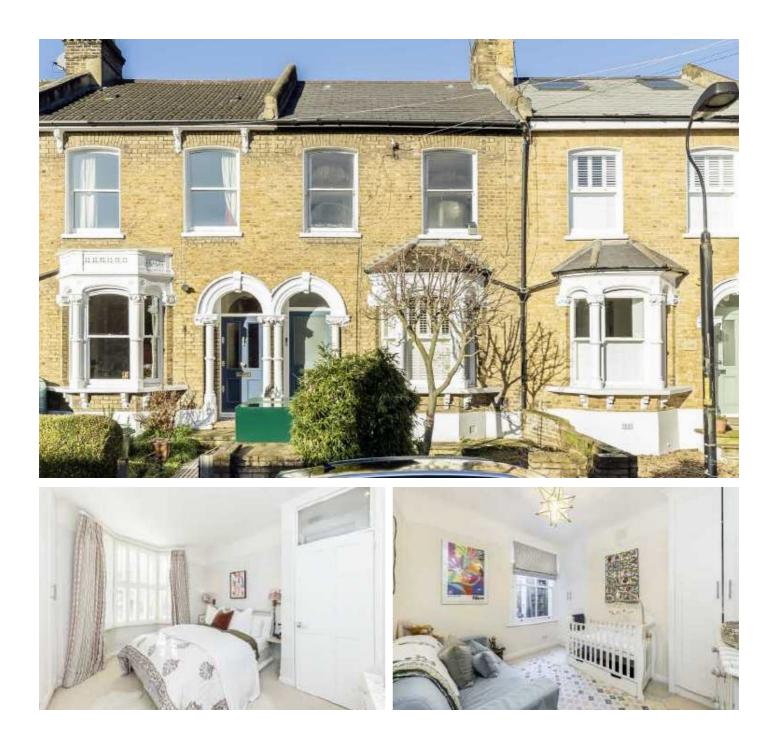

#### Features

Two Double Bedrooms Open Plan Kitchen Good Size West Facing Garden Share Of Freehold Excellent Condition Throughout Desirable Location in SE22

## **Upland Road, SE22**

Situated on the ground floor of a Victorian building, is this lovely two double bedroom flat with a large open plan kitchen/reception room and private west facing garden. The property is beautifully presented throughout and comes with a share of freehold.