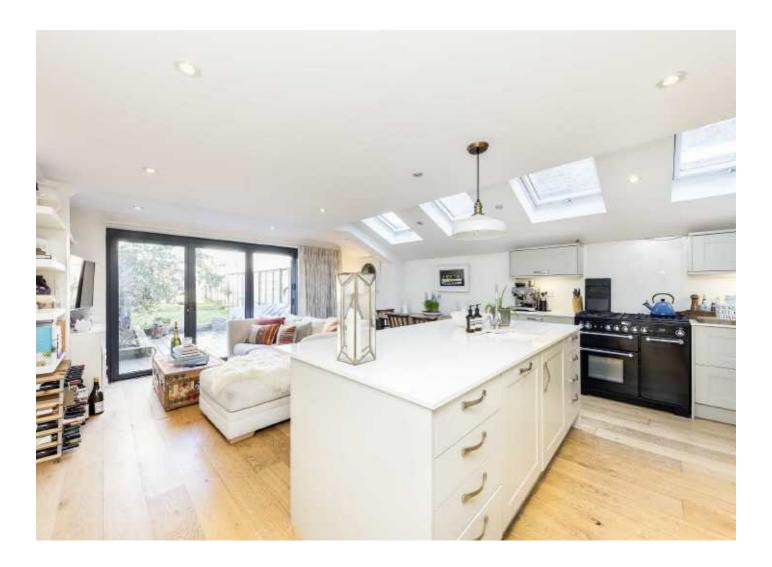

#### Features

Two Double Bedrooms Open Plan Kitchen Good Size West Facing Garden Share Of Freehold Excellent Condition Throughout Desirable Location in SE22

## **Upland Road, SE22**

Situated on the ground floor of a Victorian building, is this lovely two double bedroom flat with a large open plan kitchen/reception room and private west facing garden. The property is beautifully presented throughout and comes with a share of freehold.