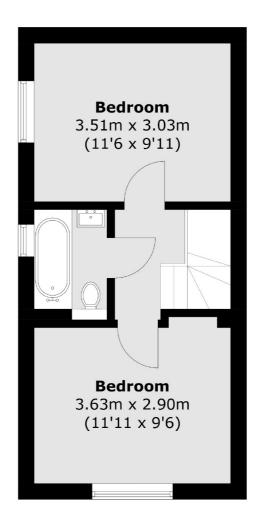

### **London Property Professionals**

# **Dexters**









## Jarvis Road, SE22 £525,000

Two bed house in a quiet mews in the very heart of East Dulwich, newly refurbished to a very high standard.

Just a minutes walk away from East Dulwich station and buses to Central London as well as a handy M&S food hall and nearby Lordship Lane.

#### **Features**

Chain Free Share Of Freehold Two Double Bedrooms Close To Station Quiet Residential Road Solid Wood Floors

East Dulwich 020 8742 4142 dexters.co.uk

### Jarvis Road, London, SE22





**Ground Floor** 

East Dulwich

98 Grove Vale

020 8742 4142

London

Sales

SE22 8DR

**First Floor** 

Total area (approx.): 59.9 sq. m (644.7 sq. ft)