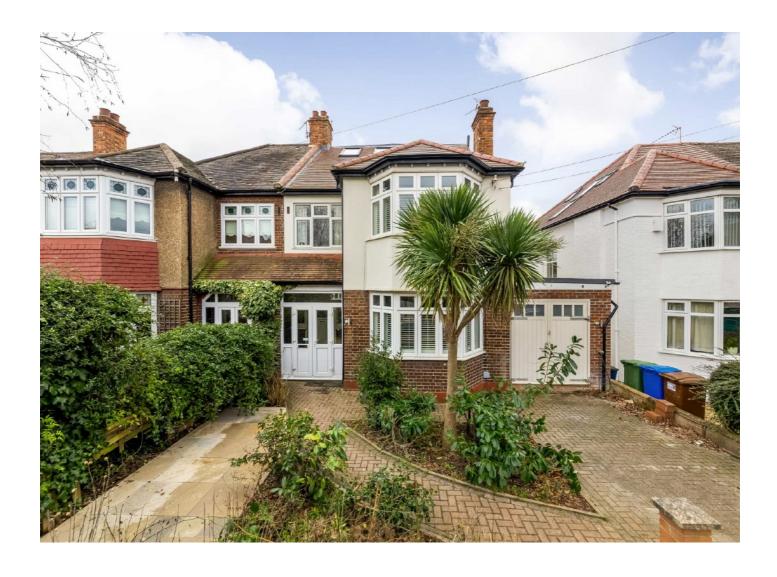

# **Shelbury Road, SE22** £1,500,000

A stunning four bedroom semi detached 1930s family home in a most sought after quiet residential street in East Dulwich, featuring a huge kitchen/diner and a west facing garden.

## **Shelbury Road, SE22**

Shelbury Road is a lovely road just a few minutes walk from the fantastic open space of Peckham Rye park. This 1930s house has been extended downstairs to give you a kitchen/dining/reception room that is 28 x 30ft leading out to a large west facing garden.