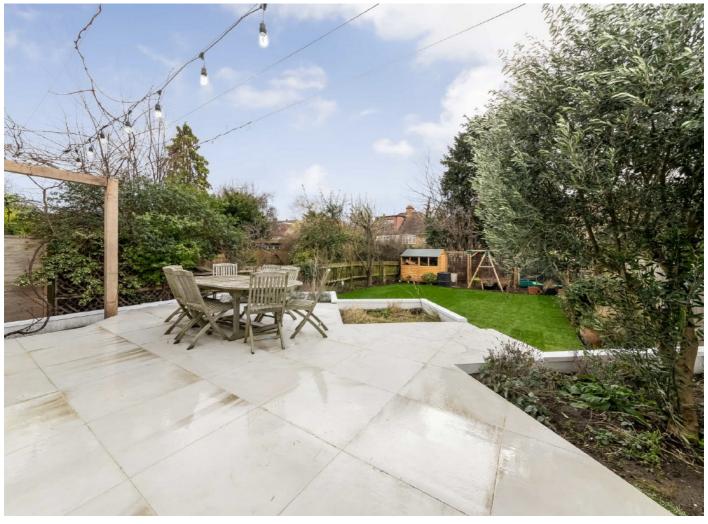

#### **Features**

Over 2200 Sq Ft West Facing Garden 28 x 30 ft Kitchen Off Street Parking Four Double Bedrooms Three Bathrooms

East Dulwich 020 8742 4142 dexters.co.uk

## **Shelbury Road, SE22**

Shelbury Road is a lovely road just a few minutes walk from the fantastic open space of Peckham Rye park. This 1930s house has been extended downstairs to give you a kitchen/dining/reception room that is 28 x 30ft leading out to a large west facing garden.