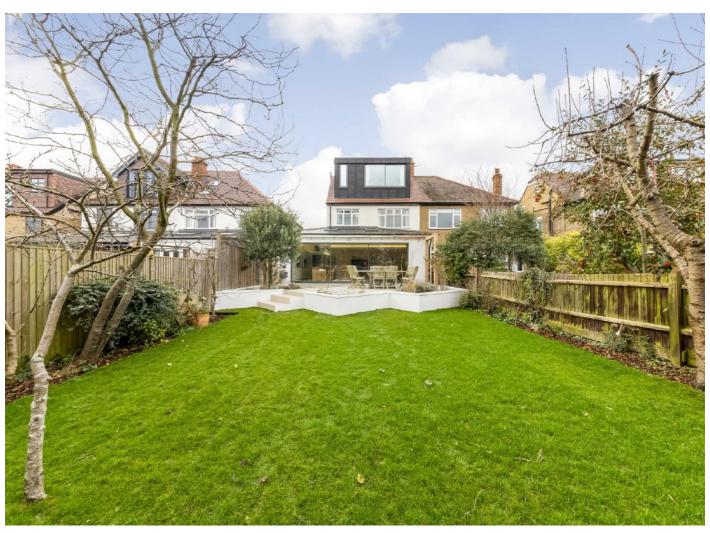

# **Shelbury Road, SE22** £1,500,000

A stunning four bedroom semi detached 1930s family home in a most sought after quiet residential street in East Dulwich, featuring a huge kitchen/diner and a west facing garden.

## **Shelbury Road, SE22**

Shelbury Road is a lovely road just a few minutes walk from the fantastic open space of Peckham Rye park. This 1930s house has been extended downstairs to give you a kitchen/dining/reception room that is 28 x 30ft leading out to a large west facing garden.

Downstairs you also have exceptional storage space that can also be used as office space and access to a garage as well as a further reception room. Upstairs there are four double bedrooms and three bathrooms.