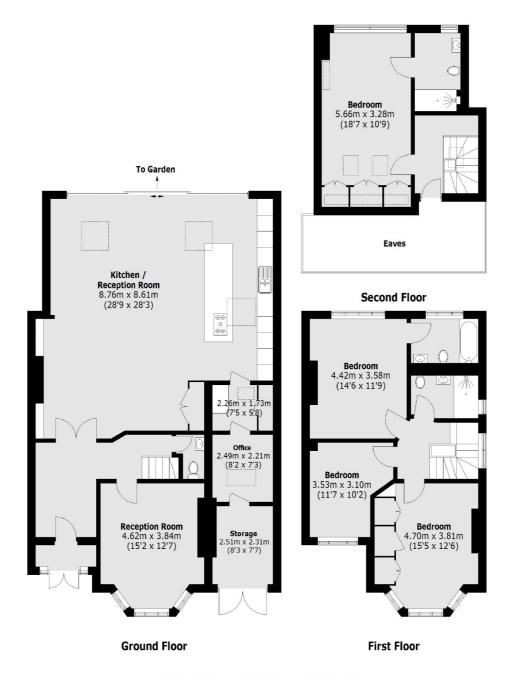

Downstairs you also have exceptional storage space that can also be used as office space and access to a garage as well as a further reception room. Upstairs there are four double bedrooms and three bathrooms.

### Shelbury Road, London, SE22

Total area (approx.): 217.3 sq. m (2,339 sq. ft) (Excluding Eaves)

East Dulwich

London

Sales

**SE22 8DR** 

98 Grove Vale

020 8742 4142