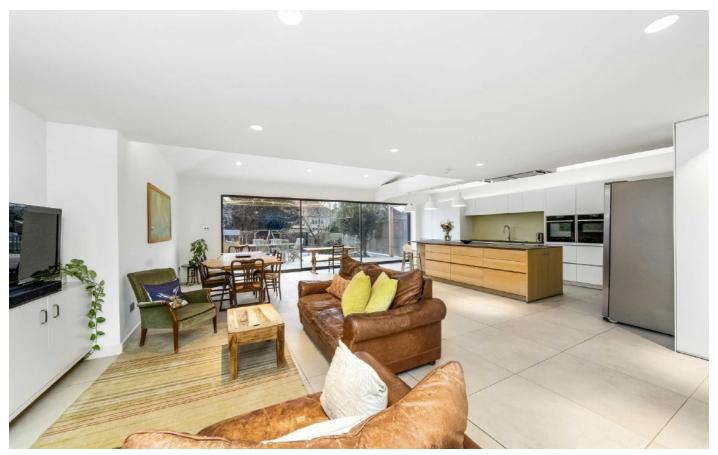

## **Shelbury Road, SE22**

Shelbury Road is a lovely road just a few minutes walk from the fantastic open space of Peckham Rye park. This 1930s house has been extended downstairs to give you a kitchen/dining/reception room that is 28 x 30ft leading out to a large west facing garden.

Downstairs you also have exceptional storage space that can also be used as office space and access to a garage as well as a further reception room. Upstairs there are four double bedrooms and three bathrooms.