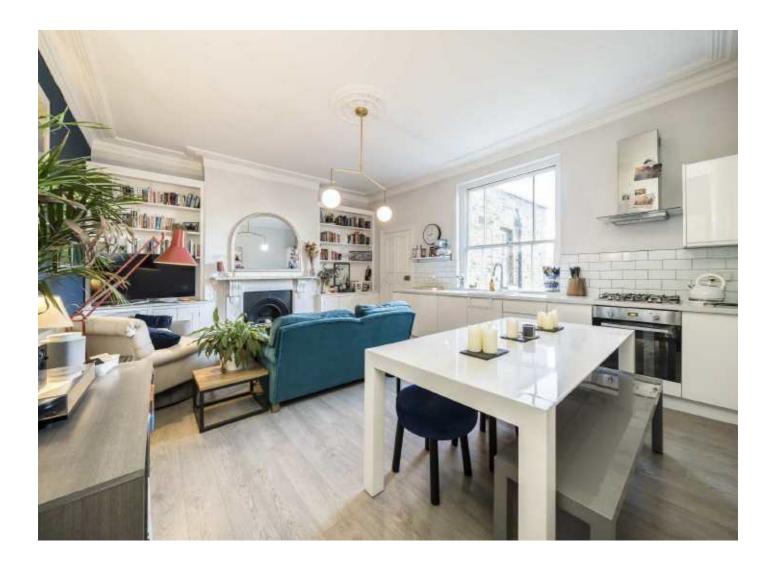

## **Peckham Rye, SE22** £550,000

This bright and beautifully designed, two double bedroom first floor flat has been extensively modernised. Its showpiece is its 18' open-plan reception/kitchen with feature fireplace and high ornate ceilings. Perfectly positioned with views direct views over Peckham Rye Park and sold with a share of freehold.

The spacious reception/kitchen has a large central sash window overlooking the communal garden making the main room wonderfully light. At one end is a sleek modern kitchen with white units and space for a dining table, at the other end are attractive wooden alcove cupboards and a beautiful fireplace. The flat has neutral decor throughout and an attractive layout ideal for a couple or sharers buying together.