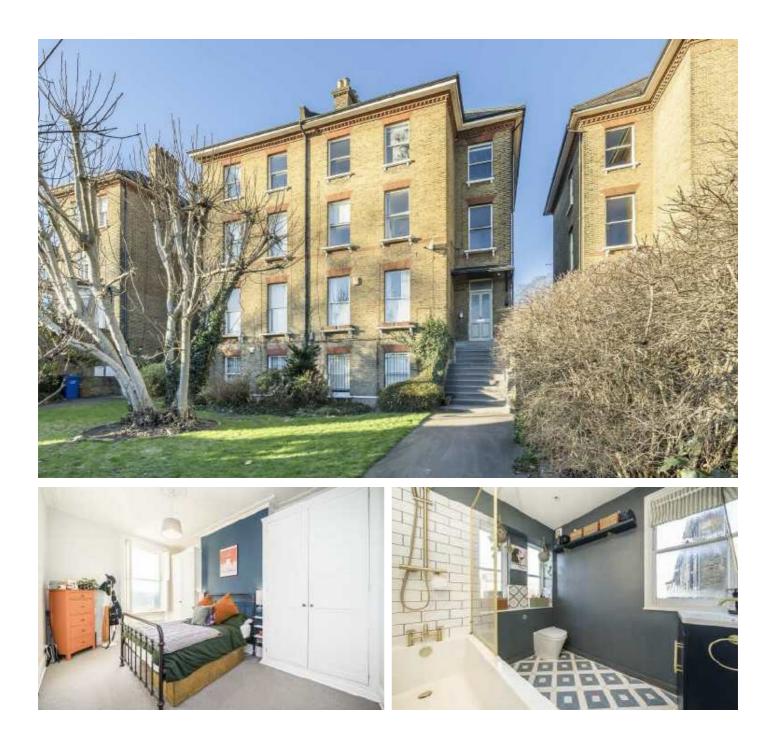

This smart, well-designed flat occupies the first floor of this large Victorian building and has been cleverly modernised and refurbished by the present owners. To the front of the flat there are two double bedrooms, both with fitted wardrobes and views of the park. The stylish bathroom room/WC is contemporary having been fully renewed within the last few years and is accessed via a

### Peckham Rye, SE22

This smart, well-designed flat occupies the first floor of this large Victorian building and has been cleverly modernised and refurbished by the present owners. To the front of the flat there are two double bedrooms, both with fitted wardrobes and views of the park. The stylish bathroom room/WC is contemporary having been fully renewed within the last few years and is accessed via a useful utility area with space/plumbing for the washing machine.