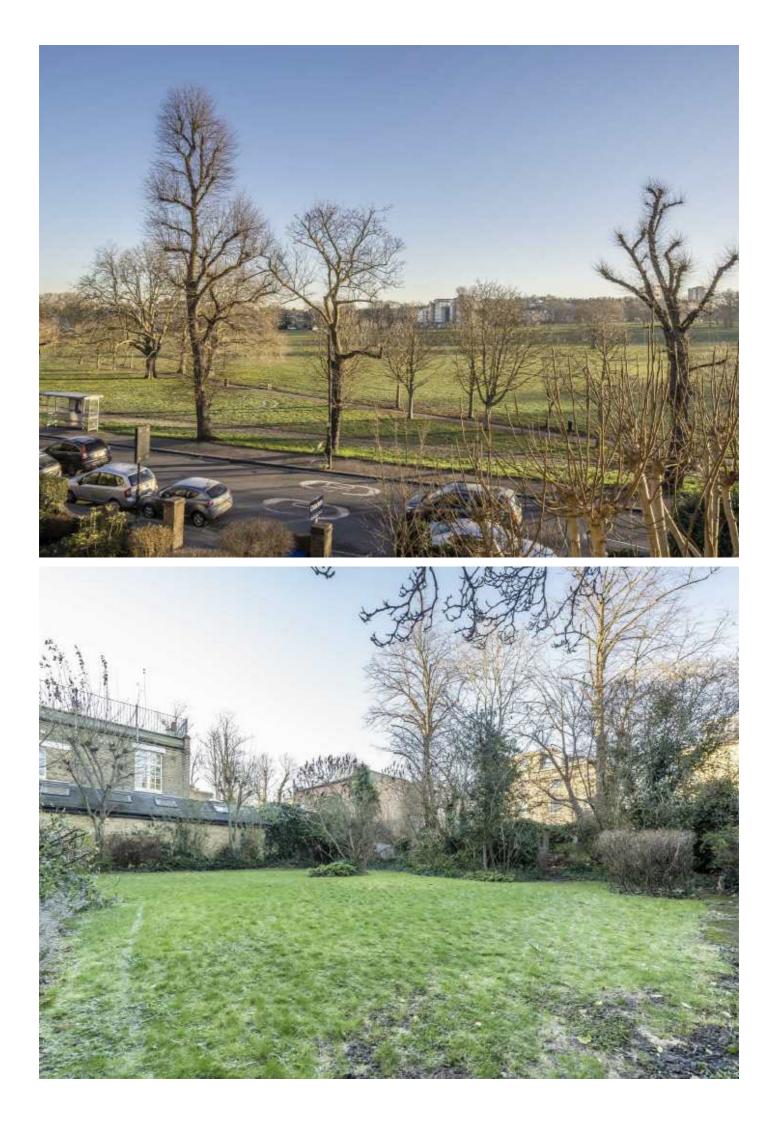

## **Peckham Rye, SE22** £550,000

This bright and beautifully designed, two double bedroom first floor flat has been extensively modernised. Its showpiece is its 18' open-plan reception/kitchen with feature fireplace and high ornate ceilings. Perfectly positioned with views direct views over Peckham Rye Park and sold with a share of freehold.

The spacious reception/kitchen has a large central sash window overlooking the communal garden making the main room wonderfully light. At one end is a sleek modern kitchen with white units and space for a dining table, at the other end are attractive wooden alcove cupboards and a beautiful fireplace. The flat has neutral decor throughout and an attractive layout ideal for a couple or sharers buying together.