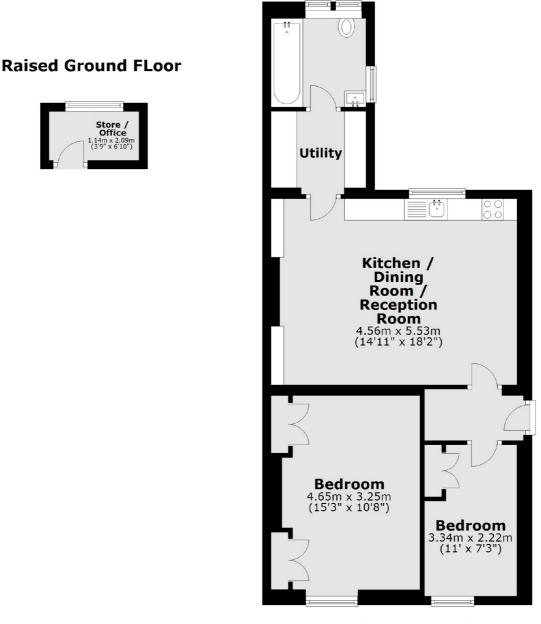

### Peckham Rye, London, SE22

**First Floor** 

Main area: Approx. 63.5 sq. metres (683.1 sq. feet) Plus store / office, approx. 2.4 sq. metres (25.5 sq. feet)

East Dulwich 98 Grove Vale London SE22 8DR Sales 020 8742 4142 Energy Rating: D. We aim to make our particulars both accurate and reliable. However they are not guaranteed; nor do they form part of an offer or contract. If you require clarification on any points then please contact us, especially if you're traveling some distance to view. Please note that appliances and heating systems have not been tested and therefore no warranties can be given as to their good working order.