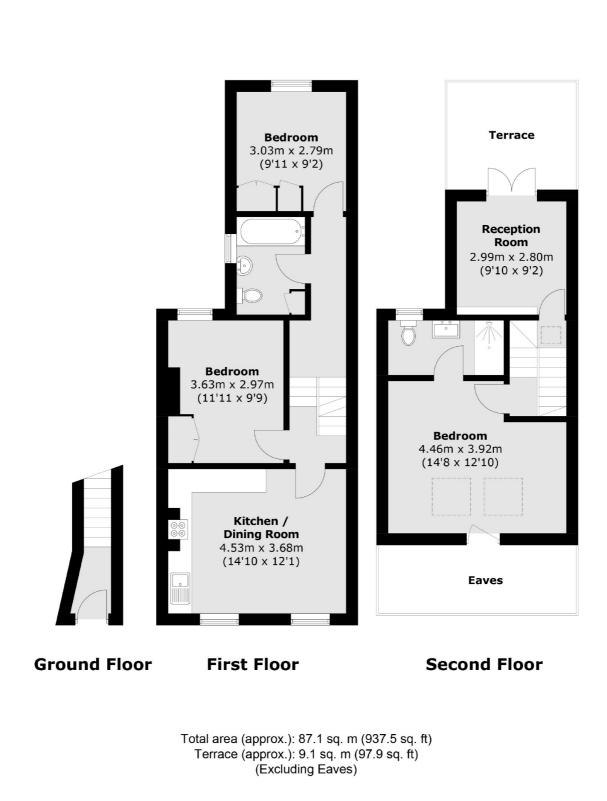

### North Cross Road, SE22

With its contemporary layout, the accommodation can be arranged as four bedrooms with an open plan kitchen / reception should it be required or as a spacious three bedroom, two reception for those looking for more entertaining space, as the current sellers have demonstrated.

On the first floor there is a sleek modern kitchen and two bedrooms with fitted wardrobes served by a stylish bathroom/wc. The top floor offers a further double bedroom with ensuite shower room and a reception room leading out to a private terrace.