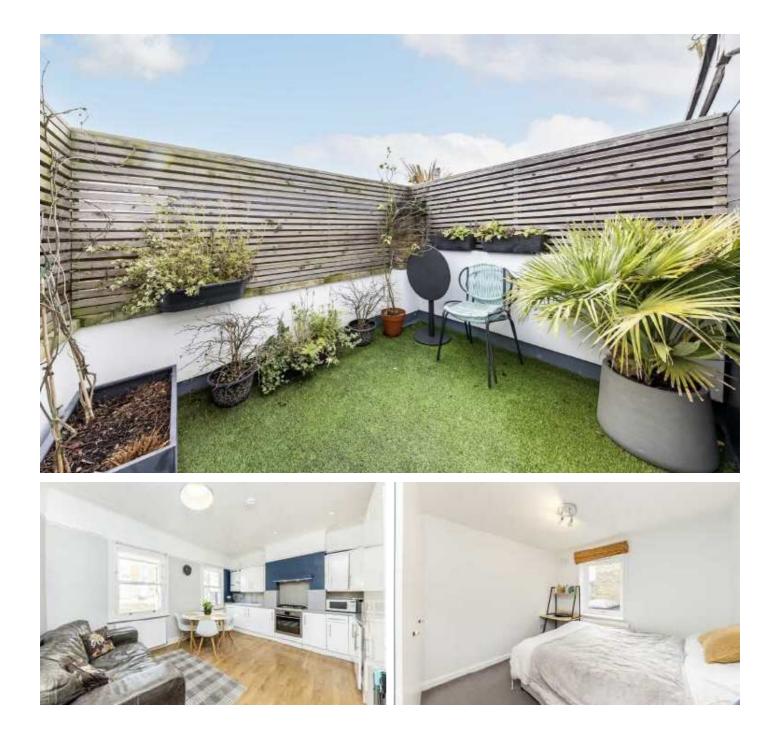

### North Cross Road, SE22

With its contemporary layout, the accommodation can be arranged as four bedrooms with an open plan kitchen / reception should it be required or as a spacious three bedroom, two reception for those looking for more entertaining space, as the current sellers have demonstrated.

On the first floor there is a sleek modern kitchen and two bedrooms with fitted wardrobes served by a stylish bathroom/wc. The top floor offers a further double bedroom with ensuite shower room and a reception room leading out to a private terrace.