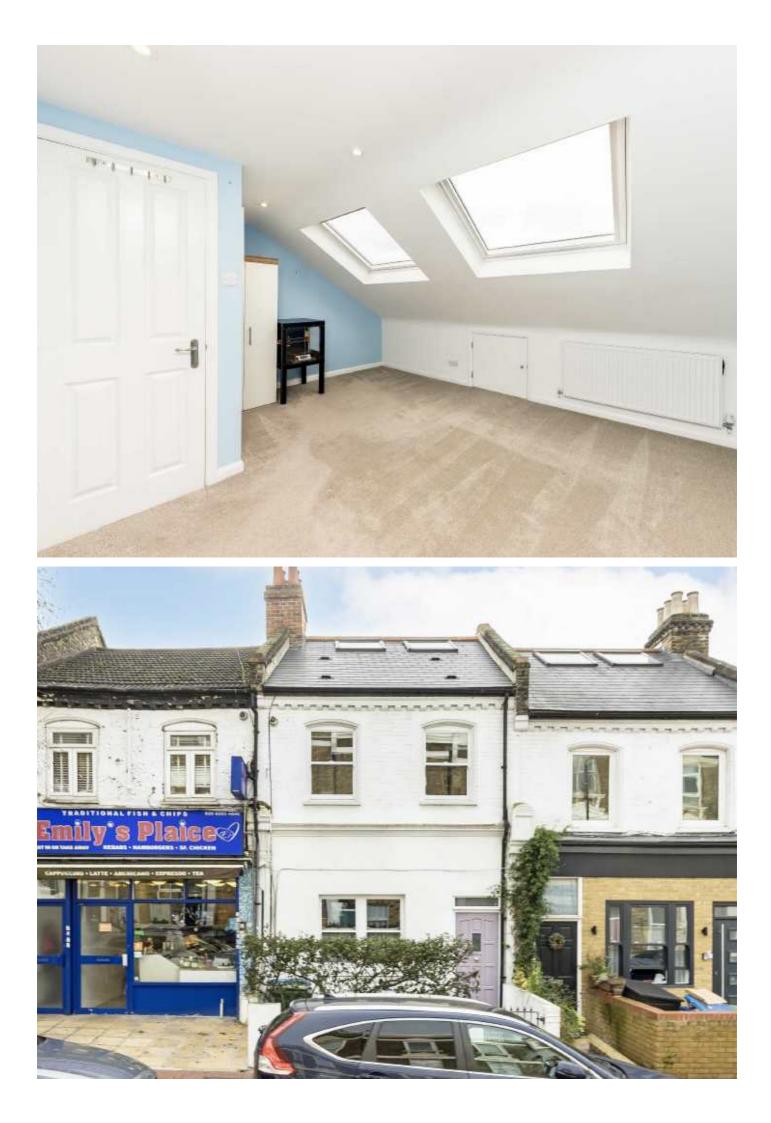

On the first floor there is a sleek modern kitchen and two bedrooms with fitted wardrobes served by a stylish bathroom/wc. The top floor offers a further double bedroom with ensuite shower room and a reception room leading out to a private terrace.

North Cross Road is perfectly located between Dulwich Park, Peckham Rye Park and amenities of Lordship Lane with its bars, cafes, restaurants and independent shops. There are excellent transport links from East Dulwich station and Peckham Rye station as well as bus connections into the neighbouring Dulwich Village, Forest Hill, Peckham and Camberwell.